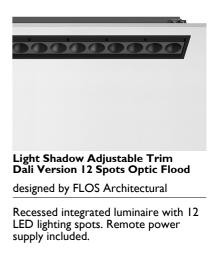

### LIGHT SHADOW ADJUSTABLE TRIM DALI VERSION 12 SPOTS OPTIC FLOOD

Mounting Lamps description Luminaire luminous flux Environment Notes Ceiling recessed Power LED 32,4W 3360 Im 3000K CRI 90 Extreme Cut-off. See reference number Indoor Pre-installation frame not required.

#### PHYSICAL

| Recessed depth (mm) |  |
|---------------------|--|
| Weight (kg)         |  |

75 0,66

Adjustable

Symmetric

33° Flood

designed by FLOS Architectural

Recessed integrated luminaire with 12 LED lighting spots. Remote power supply included.