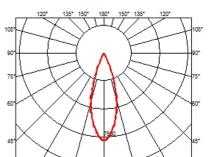

### OPTICAL

Aiming Light distribution symmetry Beam angle

#### PHYSICAL

| Recessed depth (mm) |  |
|---------------------|--|
| Weight (kg)         |  |

75 0,66

Adjustable

Symmetric

33° Flood

designed by FLOS Architectural

Recessed integrated luminaire with 12 LED lighting spots. Remote power supply included.