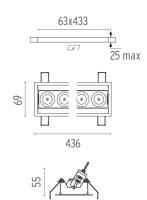

#### PHYSICAL

| Recessed depth (mm) |  |
|---------------------|--|
| Weight (kg)         |  |

75 0,66

Adjustable

Symmetric

33° Flood

designed by FLOS Architectural

Recessed integrated luminaire with 12 LED lighting spots. Remote power supply included.