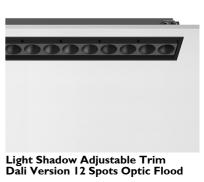

### LIGHT SHADOW ADJUSTABLE TRIM DALI VERSION 12 SPOTS OPTIC FLOOD

Mounting Lamps description Luminaire luminous flux Environment Notes Ceiling recessed Power LED 32,4W 3360 Im 3000K CRI 90 Extreme Cut-off. See reference number Indoor Pre-installation frame not required.

#### PHYSICAL

| Recessed depth (mm) |  |
|---------------------|--|
| Weight (kg)         |  |

75 0,66

Adjustable

Symmetric

33° Flood

designed by FLOS Architectural

Recessed integrated luminaire with 12 LED lighting spots. Remote power supply included.