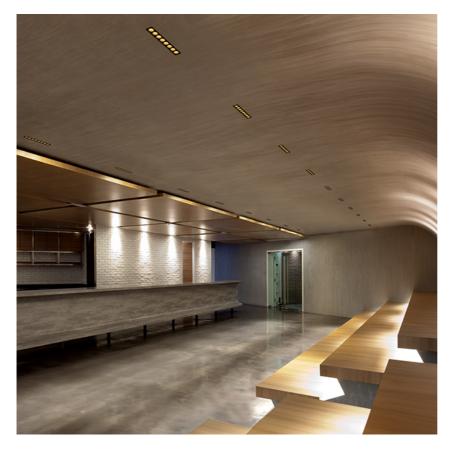

### LIGHT SHADOW ADJUSTABLE TRIM DALI VERSION 12 SPOTS OPTIC FLOOD

Mounting Lamps description Luminaire luminous flux Environment Notes Ceiling recessed Power LED 32,4W 3360 Im 3000K CRI 90 Extreme Cut-off. See reference number Indoor Pre-installation frame not required.

#### PHYSICAL

| Recessed depth (mm) |  |
|---------------------|--|
| Weight (kg)         |  |

75 0,66

Adjustable

Symmetric

33° Flood

designed by FLOS Architectural

Recessed integrated luminaire with 12 LED lighting spots. Remote power supply included.