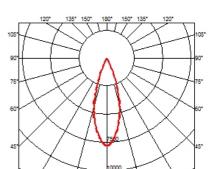

### OPTICAL

Aiming Light distribution symmetry Beam angle

#### PHYSICAL

| Recessed depth (mm) |  |
|---------------------|--|
| Weight (kg)         |  |

75 0,66

Adjustable

Symmetric

33° Flood

designed by FLOS Architectural

Recessed integrated luminaire with 12 LED lighting spots. Remote power supply included.