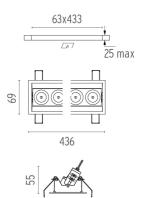

#### PHYSICAL

| Recessed depth (mm) |  |
|---------------------|--|
| Weight (kg)         |  |

75 0,66

Adjustable

Symmetric

33° Flood

designed by FLOS Architectural

Recessed integrated luminaire with 12 LED lighting spots. Remote power supply included.