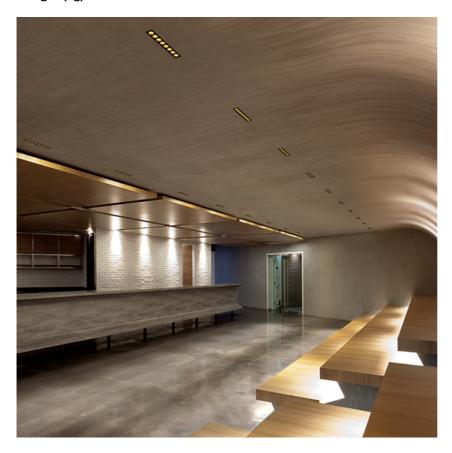

## **PHYSICAL**

Recessed depth (mm) 75 Weight (kg) 0,66

Light Shadow Adjustable Trim Dali Version 12 Spots Optic Flood

designed by FLOS Architectural

Recessed integrated luminaire with 12 LED lighting spots. Remote power supply included.

Light Shadow Adjustable Trim Dali Version 12 Spots Optic Flood

designed by FLOS Architectural

Recessed integrated luminaire with 12 LED lighting spots. Remote power supply included.

03.9365.40.DA - 2364lm White / White