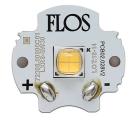

# Light Shadow Adjustable Trim Dali Version 12 Spots Optic Flood . Lamps

**Power LED** 

Lamp category:

LED

Socket:

Special base

Lamp type:

Power LED