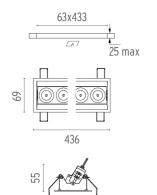

## **PHYSICAL**

Recessed depth (mm) 75 Weight (kg) 0,66

Light Shadow Adjustable Trim Dali Version 12 Spots Optic Flood

designed by FLOS Architectural

Recessed integrated luminaire with 12 LED lighting spots. Remote power supply included.

Light Shadow Adjustable Trim Dali Version 12 Spots Optic Flood

designed by FLOS Architectural

Recessed integrated luminaire with 12 LED lighting spots. Remote power supply included.

03.9365.40.DA - 2364lm White / White