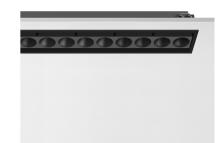

## **PHYSICAL**

Recessed depth (mm) 75 Weight (kg) 0,66

Light Shadow Adjustable Trim Dali Version 12 Spots Optic Flood

designed by FLOS Architectural

Recessed integrated luminaire with 12 LED lighting spots. Remote power supply included.

Light Shadow Adjustable Trim Dali Version 12 Spots Optic Flood

designed by FLOS Architectural

Recessed integrated luminaire with 12 LED lighting spots. Remote power supply included.

03.9365.40.DA - 2364lm White / White