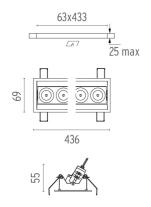

## **PHYSICAL**

Recessed depth (mm) 75 Weight (kg) 0,66

Light Shadow Adjustable Trim Dali Version 12 Spots Optic Flood

designed by FLOS Architectural

Recessed integrated luminaire with 12 LED lighting spots. Remote power supply included.

Light Shadow Adjustable Trim Dali Version 12 Spots Optic Flood

designed by FLOS Architectural

Recessed integrated luminaire with 12 LED lighting spots. Remote power supply included.

03.9365.40.DA - 2364lm White / White