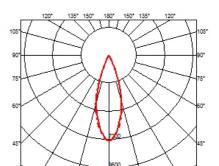

#### **OPTICAL**

Aiming Adjustable
Light distribution symmetry Symmetric
Beam angle 33° Flood