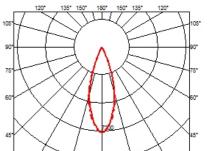

#### **OPTICAL**

Aiming Adjustable
Light distribution symmetry Symmetric
Beam angle 33° Flood