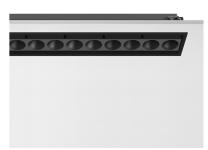

## LIGHT SHADOW ADJUSTABLE TRIM DALI VERSION 12 SPOTS OPTIC FLOOD

Mounting Ceiling recessed

Lamps descriptionPower LED 32,4W 3120 lm 2700K CRI 90Luminaire luminous fluxExtreme Cut-off. See reference number

## **PHYSICAL**

Recessed depth (mm) 75 Weight (kg) 0,66

Light Shadow Adjustable Trim Dali Version 12 Spots Optic Flood

designed by FLOS Architectural

Recessed integrated luminaire with 12 LED lighting spots. Remote power supply included.

Light Shadow Adjustable Trim Dali Version 12 Spots Optic Flood

designed by FLOS Architectural

Recessed integrated luminaire with 12 LED lighting spots. Remote power supply included.

03.9365.40.DA - 2364lm White / White