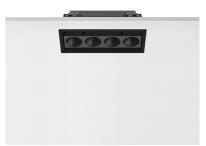

### **PHYSICAL**

Recessed depth (mm) 75 Weight (kg) 0,34

Light Shadow Adjustable Trim Dali Version 4 Spots Optic Flood

designed by FLOS Architectural

Recessed integrated luminaire with 4 LED lighting spots. Remote power supply included.

Light Shadow Adjustable Trim Dali Version 4 Spots Optic Flood

designed by FLOS Architectural

Recessed integrated luminaire with 4 LED lighting spots. Remote power supply included.

03.9335.40.DA - 841lm White / White 03.9335.14.DA - 841lm Black / White 03.9337.40.DA - 860lm White / Chrome 03.9337.14.DA - 860lm Black / Chrome 03.9338.40.DA - 833lm White / Matt Gold 03.9338.14.DA - 833lm Black / Matt Gold **■** 03.9336.40.DA - 817lm White / Black 03.9336.14.DA - 817lm Black / Black