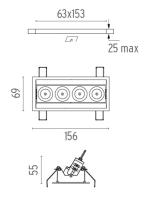

### **PHYSICAL**

Recessed depth (mm) 75 Weight (kg) 0,34

Light Shadow Adjustable Trim Dali Version 4 Spots Optic Flood

designed by FLOS Architectural

Recessed integrated luminaire with 4 LED lighting spots. Remote power supply included.

Light Shadow Adjustable Trim Dali Version 4 Spots Optic Flood

designed by FLOS Architectural

Recessed integrated luminaire with 4 LED lighting spots. Remote power supply included.

03.9335.40.DA - 841lm White / White 03.9335.14.DA - 841lm Black / White 03.9337.40.DA - 860lm White / Chrome 03.9337.14.DA - 860lm Black / Chrome 03.9338.40.DA - 833lm White / Matt Gold 03.9338.14.DA - 833lm Black / Matt Gold **■** 03.9336.40.DA - 817lm White / Black 03.9336.14.DA - 817lm Black / Black