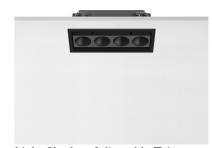

### **PHYSICAL**

Recessed depth (mm) 75 Weight (kg) 0,34

Light Shadow Adjustable Trim Dali Version 4 Spots Optic Flood

designed by FLOS Architectural

Recessed integrated luminaire with 4 LED lighting spots. Remote power supply included.

Light Shadow Adjustable Trim Dali Version 4 Spots Optic Flood

designed by FLOS Architectural

Recessed integrated luminaire with 4 LED lighting spots. Remote power supply included.

03.9335.40.DA - 841lm White / White 03.9335.14.DA - 841lm Black / White 03.9337.40.DA - 860lm White / Chrome 03.9337.14.DA - 860lm Black / Chrome 03.9338.40.DA - 833lm White / Matt Gold 03.9338.14.DA - 833lm Black / Matt Gold **■** 03.9336.40.DA - 817lm White / Black 03.9336.14.DA - 817lm Black / Black