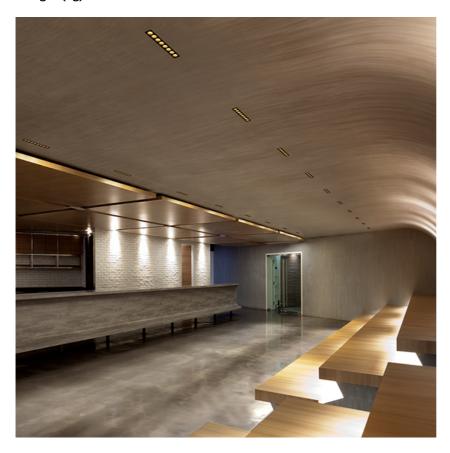

### **PHYSICAL**

Recessed depth (mm) 75 Weight (kg) 0,34

Light Shadow Adjustable Trim Dali Version 4 Spots Optic Flood

designed by FLOS Architectural

Recessed integrated luminaire with 4 LED lighting spots. Remote power supply included.

Light Shadow Adjustable Trim Dali Version 4 Spots Optic Flood

designed by FLOS Architectural

Recessed integrated luminaire with 4 LED lighting spots. Remote power supply included.

03.9335.40.DA - 841lm White / White 03.9335.14.DA - 841lm Black / White 03.9337.40.DA - 860lm White / Chrome 03.9337.14.DA - 860lm Black / Chrome 03.9338.40.DA - 833lm White / Matt Gold 03.9338.14.DA - 833lm Black / Matt Gold **■** 03.9336.40.DA - 817lm White / Black 03.9336.14.DA - 817lm Black / Black