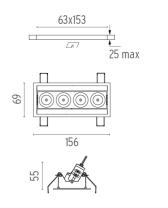

### **PHYSICAL**

Recessed depth (mm) 75 Weight (kg) 0,34

Light Shadow Adjustable Trim Dali Version 4 Spots Optic Flood

designed by FLOS Architectural

Recessed integrated luminaire with 4 LED lighting spots. Remote power supply included.

Light Shadow Adjustable Trim Dali Version 4 Spots Optic Flood

designed by FLOS Architectural

Recessed integrated luminaire with 4 LED lighting spots. Remote power supply included.

03.9335.40.DA - 841lm White / White 03.9335.14.DA - 841lm Black / White 03.9337.40.DA - 860lm White / Chrome 03.9337.14.DA - 860lm Black / Chrome 03.9338.40.DA - 833lm White / Matt Gold 03.9338.14.DA - 833lm Black / Matt Gold **■** 03.9336.40.DA - 817lm White / Black 03.9336.14.DA - 817lm Black / Black