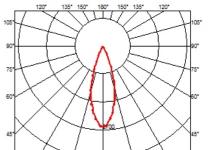

#### **OPTICAL**

Aiming Adjustable
Light distribution symmetry Symmetric
Beam angle 33° Flood