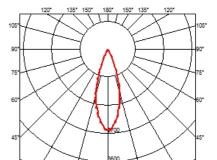

#### **OPTICAL**

Aiming Adjustable
Light distribution symmetry Symmetric
Beam angle 33° Flood