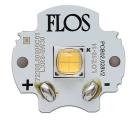

## Light Shadow Adjustable Trim Dali Version 4 Spots Optic Medium . Lamps

**Power LED** 

Lamp category:

LED

Socket:

Special base

Lamp type:

Power LED