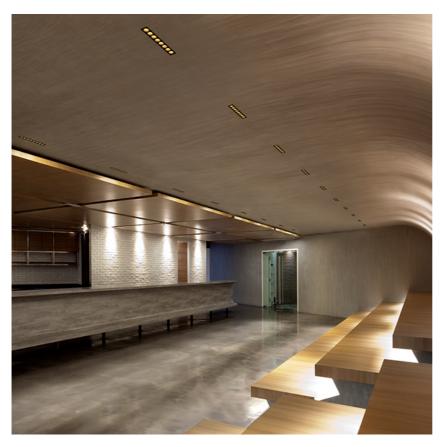

designed by FLOS Architectural

Recessed integrated luminaire with 4 LED lighting spots. Remote power supply included.

03.9330.40.DA - 843lm White / White 03.9330.14.DA - 843lm Black / White 03.9332.40.DA - 855lm White / Chrome 03.9332.14.DA - 855lm Black / Chrome → 03.9333.40.DA - 839lm White / Matt Gold 03.9333.14.DA - 839lm Black / Matt Gold ■ 03.9331.40.DA - 828lm White / Black 03.9331.14.DA - 828lm Black / Black

Light Shadow Adjustable Trim Dali Version 4 Spots Optic Medium

designed by FLOS Architectural

Recessed integrated luminaire with 4 LED lighting spots. Remote power supply included.

03.9330.40.DA - 843lm White / White 03.9330.14.DA - 843lm Black / White 03.9332.40.DA - 855lm White / Chrome 03.9332.14.DA - 855lm Black / Chrome 03.9333.40.DA - 839lm White / Matt Gold 03.9333.14.DA - 839lm Black / Matt Gold **△** 03.9331.40.DA - 828lm White / Black 03.9331.14.DA - 828lm Black / Black