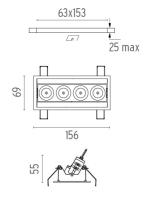

**Environment** Indoor

**Notes** Pre-installation frame not required.

**OPTICAL** 

Aiming Adjustable
Light distribution symmetry Symmetric
Beam angle 23° Medium

**ELECTRICAL** 

Transformer availability Included
Transformer mounting Remote

Transformer type Electronic dimmable dali

Emergency Without Insulation class Class II

**PHYSICAL** 

 Recessed depth (mm)
 75

 Weight (kg)
 0,34

Light Shadow Adjustable Trim Dali Version 4 Spots Optic Medium