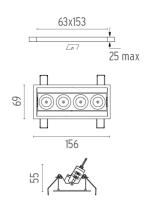

**Environment** Indoor

**Notes** Pre-installation frame not required.

**OPTICAL** 

Aiming Adjustable
Light distribution symmetry Symmetric
Beam angle 23° Medium

**ELECTRICAL** 

Transformer availability Included
Transformer mounting Remote

Transformer type Electronic dimmable dali

Emergency Without Insulation class Class II

**PHYSICAL** 

 Recessed depth (mm)
 75

 Weight (kg)
 0,34

Light Shadow Adjustable Trim Dali Version 4 Spots Optic Medium