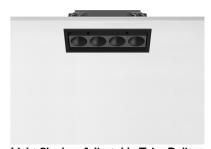

## LIGHT SHADOW ADJUSTABLE TRIM DALI VERSION 4 SPOTS OPTIC MEDIUM

Mounting Ceiling recessed

Lamps descriptionPower LED 10,8W 1120 lm 3000K CRI 90Luminaire luminous fluxExtreme Cut-off. See reference number

designed by FLOS Architectural

Recessed integrated luminaire with 4 LED lighting spots. Remote power supply included.

03.9330.40.DA - 843lm White / White 03.9330.14.DA - 843lm Black / White 03.9332.40.DA - 855lm White / Chrome 03.9332.14.DA - 855lm Black / Chrome → 03.9333.40.DA - 839lm White / Matt Gold 03.9333.14.DA - 839lm Black / Matt Gold ■ 03.9331.40.DA - 828lm White / Black 03.9331.14.DA - 828lm Black / Black

Light Shadow Adjustable Trim Dali Version 4 Spots Optic Medium

designed by FLOS Architectural

Recessed integrated luminaire with 4 LED lighting spots. Remote power supply included.

03.9330.40.DA - 843lm White / White 03.9330.14.DA - 843lm Black / White 03.9332.40.DA - 855lm White / Chrome 03.9332.14.DA - 855lm Black / Chrome 03.9333.40.DA - 839lm White / Matt Gold 03.9333.14.DA - 839lm Black / Matt Gold **△** 03.9331.40.DA - 828lm White / Black 03.9331.14.DA - 828lm Black / Black