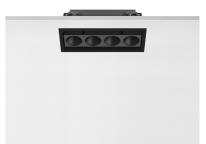

designed by FLOS Architectural

Recessed integrated luminaire with 4 LED lighting spots. Remote power supply included.

03.9330.40.DA - 843lm White / White 03.9330.14.DA - 843lm Black / White 03.9332.40.DA - 855lm White / Chrome 03.9332.14.DA - 855lm Black / Chrome → 03.9333.40.DA - 839lm White / Matt Gold 03.9333.14.DA - 839lm Black / Matt Gold ■ 03.9331.40.DA - 828lm White / Black 03.9331.14.DA - 828lm Black / Black

Light Shadow Adjustable Trim Dali Version 4 Spots Optic Medium

designed by FLOS Architectural

Recessed integrated luminaire with 4 LED lighting spots. Remote power supply included.

03.9330.40.DA - 843lm White / White 03.9330.14.DA - 843lm Black / White 03.9332.40.DA - 855lm White / Chrome 03.9332.14.DA - 855lm Black / Chrome 03.9333.40.DA - 839lm White / Matt Gold 03.9333.14.DA - 839lm Black / Matt Gold **△** 03.9331.40.DA - 828lm White / Black 03.9331.14.DA - 828lm Black / Black