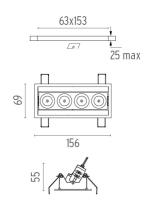

### **PHYSICAL**

Recessed depth (mm) 75 Weight (kg) 0,34

Light Shadow Adjustable Trim Dali Version 4 Spots Optic Flood

designed by FLOS Architectural

Recessed integrated luminaire with 4 LED lighting spots. Remote power supply included.

Light Shadow Adjustable Trim Dali Version 4 Spots Optic Flood

designed by FLOS Architectural

Recessed integrated luminaire with 4 LED lighting spots. Remote power supply included.

03.9325.40.DA - 788lm White / White 03.9325.14.DA - 788lm Black / White 03.9327.40.DA - 806lm White / Chrome 03.9327.14.DA - 806lm Black / Chrome 03.9328.40.DA - 781lm White / Matt Gold 03.9328.14.DA - 781lm Black / Matt Gold ■ 03.9326.40.DA - 765lm White / Black 03.9326.14.DA - 765lm Black / Black