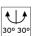

#### **OPTICAL**

Aiming Adjustable
Light distribution symmetry Symmetric
Beam angle 33° Flood