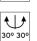

#### **OPTICAL**

Aiming Adjustable
Light distribution symmetry Symmetric
Beam angle 33° Flood