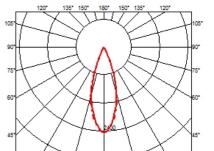

#### **OPTICAL**

Aiming Adjustable
Light distribution symmetry Symmetric
Beam angle 33° Flood