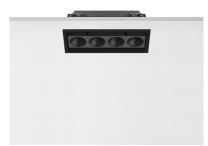

### **PHYSICAL**

Recessed depth (mm) 75 Weight (kg) 0,34

Light Shadow Adjustable Trim Dali Version 4 Spots Optic Flood

designed by FLOS Architectural

Recessed integrated luminaire with 4 LED lighting spots. Remote power supply included.

Light Shadow Adjustable Trim Dali Version 4 Spots Optic Flood

designed by FLOS Architectural

Recessed integrated luminaire with 4 LED lighting spots. Remote power supply included.

03.9325.40.DA - 788lm White / White 03.9325.14.DA - 788lm Black / White 03.9327.40.DA - 806lm White / Chrome 03.9327.14.DA - 806lm Black / Chrome 03.9328.40.DA - 781lm White / Matt Gold 03.9328.14.DA - 781lm Black / Matt Gold ■ 03.9326.40.DA - 765lm White / Black 03.9326.14.DA - 765lm Black / Black