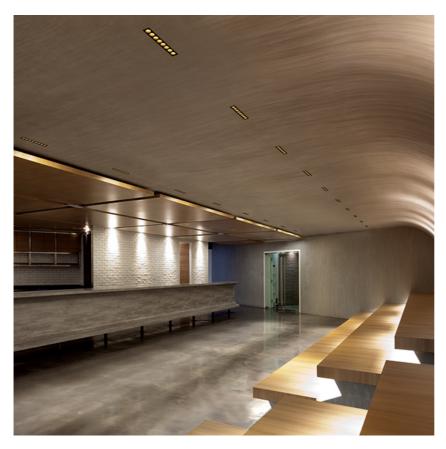

### **PHYSICAL**

Recessed depth (mm) 75 Weight (kg) 0,34

Light Shadow Adjustable Trim Dali Version 4 Spots Optic Flood

designed by FLOS Architectural

Recessed integrated luminaire with 4 LED lighting spots. Remote power supply included.

Light Shadow Adjustable Trim Dali Version 4 Spots Optic Flood

designed by FLOS Architectural

Recessed integrated luminaire with 4 LED lighting spots. Remote power supply included.

03.9325.40.DA - 788lm White / White 03.9325.14.DA - 788lm Black / White 03.9327.40.DA - 806lm White / Chrome 03.9327.14.DA - 806lm Black / Chrome 03.9328.40.DA - 781lm White / Matt Gold 03.9328.14.DA - 781lm Black / Matt Gold ■ 03.9326.40.DA - 765lm White / Black 03.9326.14.DA - 765lm Black / Black