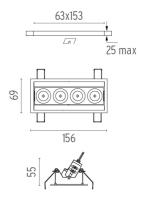

### **PHYSICAL**

Recessed depth (mm) 75 Weight (kg) 0,34

Light Shadow Adjustable Trim Dali Version 4 Spots Optic Flood

designed by FLOS Architectural

Recessed integrated luminaire with 4 LED lighting spots. Remote power supply included.

Light Shadow Adjustable Trim Dali Version 4 Spots Optic Flood

designed by FLOS Architectural

Recessed integrated luminaire with 4 LED lighting spots. Remote power supply included.

03.9325.40.DA - 788lm White / White 03.9325.14.DA - 788lm Black / White 03.9327.40.DA - 806lm White / Chrome 03.9327.14.DA - 806lm Black / Chrome 03.9328.40.DA - 781lm White / Matt Gold 03.9328.14.DA - 781lm Black / Matt Gold ■ 03.9326.40.DA - 765lm White / Black 03.9326.14.DA - 765lm Black / Black