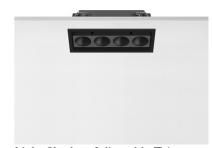

### **PHYSICAL**

Recessed depth (mm) 75 Weight (kg) 0,34

Light Shadow Adjustable Trim Dali Version 4 Spots Optic Flood

designed by FLOS Architectural

Recessed integrated luminaire with 4 LED lighting spots. Remote power supply included.

Light Shadow Adjustable Trim Dali Version 4 Spots Optic Flood

designed by FLOS Architectural

Recessed integrated luminaire with 4 LED lighting spots. Remote power supply included.

03.9325.40.DA - 788lm White / White 03.9325.14.DA - 788lm Black / White 03.9327.40.DA - 806lm White / Chrome 03.9327.14.DA - 806lm Black / Chrome 03.9328.40.DA - 781lm White / Matt Gold 03.9328.14.DA - 781lm Black / Matt Gold ■ 03.9326.40.DA - 765lm White / Black 03.9326.14.DA - 765lm Black / Black