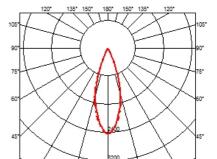

#### **OPTICAL**

Aiming Adjustable
Light distribution symmetry Symmetric
Beam angle 33° Flood