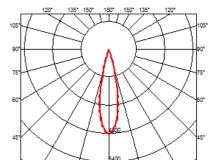

#### **OPTICAL**

Aiming Adjustable
Light distribution symmetry Symmetric
Beam angle 23° Medium