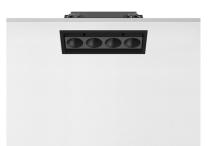

### **PHYSICAL**

Recessed depth (mm) 75 Weight (kg) 0,34

Light Shadow Adjustable Trim Dali Version 4 Spots Optic Medium

designed by FLOS Architectural

Recessed integrated luminaire with 4 LED lighting spots. Remote power supply included.

Light Shadow Adjustable Trim Dali Version 4 Spots Optic Medium

designed by FLOS Architectural

Recessed integrated luminaire with 4 LED lighting spots. Remote power supply included.

03.9320.40.DA - 790lm White / White 03.9320.14.DA - 790lm Black / White 03.9322.40.DA - 801lm White / Chrome 03.9322.14.DA - 801lm Black / Chrome 03.9323.40.DA - 786lm White / Matt Gold 03.9323.14.DA - 786lm Black / Matt Gold **△** 03.9321.40.DA - 776lm White / Black 03.9321.14.DA - 776lm Black / Black