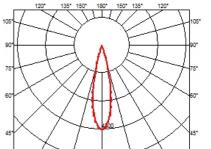

#### **OPTICAL**

Aiming Adjustable
Light distribution symmetry Symmetric
Beam angle 23° Medium