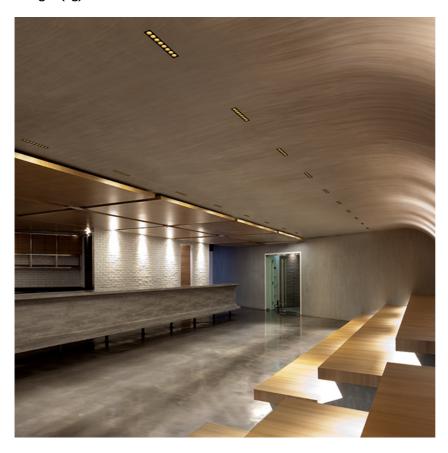

### **PHYSICAL**

Recessed depth (mm) 75 Weight (kg) 0,34

Light Shadow Adjustable Trim Dali Version 4 Spots Optic Medium

designed by FLOS Architectural

Recessed integrated luminaire with 4 LED lighting spots. Remote power supply included.

Light Shadow Adjustable Trim Dali Version 4 Spots Optic Medium

designed by FLOS Architectural

Recessed integrated luminaire with 4 LED lighting spots. Remote power supply included.

03.9320.40.DA - 790lm White / White 03.9320.14.DA - 790lm Black / White 03.9322.40.DA - 801lm White / Chrome 03.9322.14.DA - 801lm Black / Chrome 03.9323.40.DA - 786lm White / Matt Gold 03.9323.14.DA - 786lm Black / Matt Gold **△** 03.9321.40.DA - 776lm White / Black 03.9321.14.DA - 776lm Black / Black