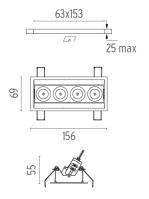

### **PHYSICAL**

Recessed depth (mm) 75 Weight (kg) 0,34

Light Shadow Adjustable Trim Dali Version 4 Spots Optic Medium

designed by FLOS Architectural

Recessed integrated luminaire with 4 LED lighting spots. Remote power supply included.

Light Shadow Adjustable Trim Dali Version 4 Spots Optic Medium

designed by FLOS Architectural

Recessed integrated luminaire with 4 LED lighting spots. Remote power supply included.

03.9320.40.DA - 790lm White / White 03.9320.14.DA - 790lm Black / White 03.9322.40.DA - 801lm White / Chrome 03.9322.14.DA - 801lm Black / Chrome 03.9323.40.DA - 786lm White / Matt Gold 03.9323.14.DA - 786lm Black / Matt Gold **△** 03.9321.40.DA - 776lm White / Black 03.9321.14.DA - 776lm Black / Black