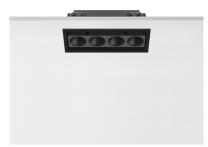

### **PHYSICAL**

Recessed depth (mm) 75 Weight (kg) 0,34

Light Shadow Adjustable Trim Dali Version 4 Spots Optic Medium

designed by FLOS Architectural

Recessed integrated luminaire with 4 LED lighting spots. Remote power supply included.

Light Shadow Adjustable Trim Dali Version 4 Spots Optic Medium

designed by FLOS Architectural

Recessed integrated luminaire with 4 LED lighting spots. Remote power supply included.

03.9320.40.DA - 790lm White / White 03.9320.14.DA - 790lm Black / White 03.9322.40.DA - 801lm White / Chrome 03.9322.14.DA - 801lm Black / Chrome 03.9323.40.DA - 786lm White / Matt Gold 03.9323.14.DA - 786lm Black / Matt Gold **△** 03.9321.40.DA - 776lm White / Black 03.9321.14.DA - 776lm Black / Black