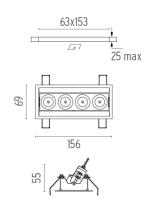

### **PHYSICAL**

Recessed depth (mm) 75 Weight (kg) 0,34

Light Shadow Adjustable Trim Dali Version 4 Spots Optic Medium

designed by FLOS Architectural

Recessed integrated luminaire with 4 LED lighting spots. Remote power supply included.

Light Shadow Adjustable Trim Dali Version 4 Spots Optic Medium

designed by FLOS Architectural

Recessed integrated luminaire with 4 LED lighting spots. Remote power supply included.

03.9320.40.DA - 790lm White / White 03.9320.14.DA - 790lm Black / White 03.9322.40.DA - 801lm White / Chrome 03.9322.14.DA - 801lm Black / Chrome 03.9323.40.DA - 786lm White / Matt Gold 03.9323.14.DA - 786lm Black / Matt Gold **△** 03.9321.40.DA - 776lm White / Black 03.9321.14.DA - 776lm Black / Black