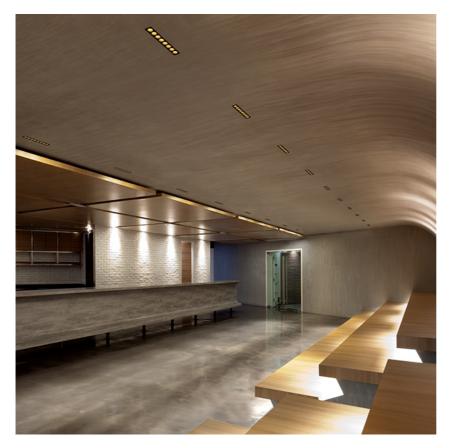

## LIGHT SHADOW ADJUSTABLE TRIM DALI VERSION 2 SPOTS OPTIC MEDIUM

Mounting Lamps description Luminaire luminous flux Environment Notes Ceiling recessed Power LED 5,4W 560 Im 3000K CRI 90 Extreme Cut-off. See reference number Indoor Pre-installation frame not required.

### Light Shadow Adjustable Trim Dali Version 2 Spots Optic Medium

designed by FLOS Architectural

Recessed integrated luminaire with 2 LED lighting spots. Remote power supply included.

| 🖉 03.9310.40.DA - 4211m | White / White     |
|-------------------------|-------------------|
| Ø3.9310.14.DA - 4211m   | Black / White     |
| a3.9312.40.DA - 427lm   | White / Chrome    |
| 🚺 03.9312.14.DA - 427lm | Black / Chrome    |
| 🥖 03.9313.40.DA - 419lm | White / Matt Gold |
| 🏉 03.9313.14.DA - 419lm | Black / Matt Gold |
| 🕑 03.9311.40.DA - 414lm | White / Black     |
| 03.9311.14.DA - 414lm   | Black / Black     |
|                         |                   |