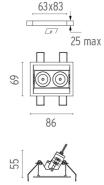

### PHYSICAL

| Recessed depth (mm) |  |
|---------------------|--|
| Weight (kg)         |  |

75 0,25

Adjustable

Symmetric

23° Medium