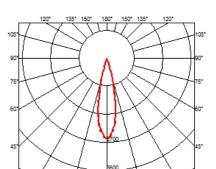

# OPTICAL

Aiming Light distribution symmetry Beam angle

### PHYSICAL

| Recessed depth (mm) |  |
|---------------------|--|
| Weight (kg)         |  |

75 0,25

Adjustable

Symmetric

23° Medium