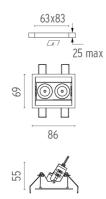

### PHYSICAL

| Recessed depth (mm) |  |
|---------------------|--|
| Weight (kg)         |  |

75 0,25

Adjustable

Symmetric

23° Medium