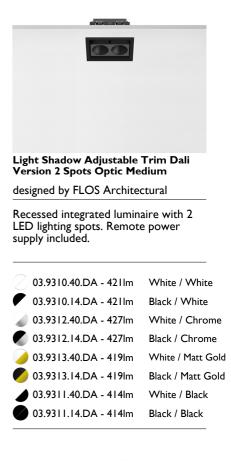

### Light Shadow Adjustable Trim Dali Version 2 Spots Optic Medium

designed by FLOS Architectural

Recessed integrated luminaire with 2 LED lighting spots. Remote power supply included.

| 🖉 03.9310.40.DA - 4211m | White / White     |
|-------------------------|-------------------|
| Ø3.9310.14.DA - 4211m   | Black / White     |
| a3.9312.40.DA - 427lm   | White / Chrome    |
| 🚺 03.9312.14.DA - 427lm | Black / Chrome    |
| 🥖 03.9313.40.DA - 419lm | White / Matt Gold |
| 🏉 03.9313.14.DA - 419lm | Black / Matt Gold |
| 🕑 03.9311.40.DA - 414lm | White / Black     |
| 03.9311.14.DA - 414lm   | Black / Black     |
|                         |                   |