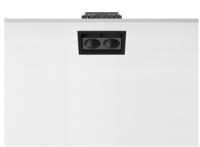

### Light Shadow Adjustable Trim Dali Version 2 Spots Optic Medium

designed by FLOS Architectural

Recessed integrated luminaire with 2 LED lighting spots. Remote power supply included.

| 🖉 03.9310.40.DA - 4211m | White / White     |
|-------------------------|-------------------|
| Ø3.9310.14.DA - 4211m   | Black / White     |
| a3.9312.40.DA - 427lm   | White / Chrome    |
| 🚺 03.9312.14.DA - 427lm | Black / Chrome    |
| 🥖 03.9313.40.DA - 419lm | White / Matt Gold |
| 🏉 03.9313.14.DA - 419lm | Black / Matt Gold |
| 🕑 03.9311.40.DA - 414lm | White / Black     |
| 03.9311.14.DA - 414lm   | Black / Black     |
|                         |                   |