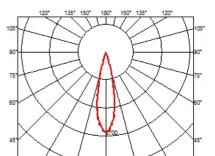

# OPTICAL

Aiming Light distribution symmetry Beam angle

### PHYSICAL

| Recessed depth (mm) |  |
|---------------------|--|
| Weight (kg)         |  |

75 0,25

Adjustable

Symmetric

23° Medium