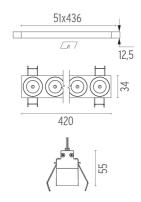

Transformer type Electronic dimmable dali

Emergency Without Insulation class Class II

**PHYSICAL** 

 Length (mm)
 420

 Recessed depth (mm)
 75

 Weight (kg)
 0,66

Light Shadow Fixed No Trim Dali Version 12 Spots Optic Medium