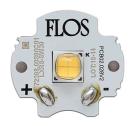

## Light Shadow Fixed No Trim Dali Version 12 Spots Optic Medium . Lamps

**Power LED** 

Lamp category:

LED

Socket:

Special base

Lamp type:

Power LED