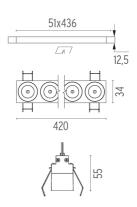

Transformer type Electronic dimmable dali

Emergency Without Insulation class Class II

**PHYSICAL** 

 Length (mm)
 420

 Recessed depth (mm)
 75

 Weight (kg)
 0,66

Light Shadow Fixed No Trim Dali Version 12 Spots Optic Medium