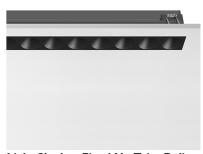

designed by FLOS Architectural

Recessed integrated luminaire with 12 LED lighting spots. Remote power supply included.

03.9270.40.DA - 2528lm White / White

03.9270.14.DA - 2528lm Black / White

03.9272.40.DA - 2564lm White / Chrome

Light Shadow Fixed No Trim Dali Version 12 Spots Optic Medium

designed by FLOS Architectural

Recessed integrated luminaire with 12 LED lighting spots. Remote power supply included.

03.9270.40.DA - 2528lm White / White