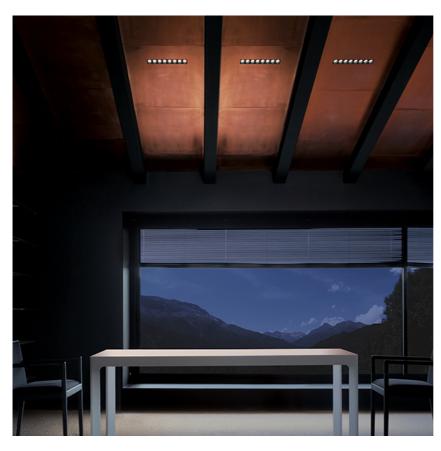

designed by FLOS Architectural

Recessed integrated luminaire with 12 LED lighting spots. Remote power supply included.

03.9270.40.DA - 2528lm White / White

03.9270.14.DA - 2528lm Black / White

03.9272.40.DA - 2564lm White / Chrome

03.9272.14.DA - 2564lm Black / Chrome

03.9273.40.DA - 2517lm White / Matt Gold

03.9273.14.DA - 2517lm Black / Matt Gold

03.9271.40.DA - 2484lm White / Black

03.9271.14.DA - 2484lm Black / Black

Light Shadow Fixed No Trim Dali Version 12 Spots Optic Medium

designed by FLOS Architectural

Recessed integrated luminaire with 12 LED lighting spots. Remote power supply included.

03.9270.40.DA - 2528lm White / White

03.9270.14.DA - 2528lm Black / White

03.9272.40.DA - 2564lm White / Chrome

03.9272.14.DA - 2564lm Black / Chrome

03.9273.40.DA - 2517lm White / Matt Gold

03.9273.14.DA - 2517lm Black / Matt Gold

03.9271.40.DA - 2484lm White / Black

03.9271.14.DA - 2484lm Black / Black