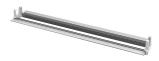

#### Mounting

08.0513.00

08.0052.90

Pre-installation frame. Fixed No Trim 12L

Accessory for mounting of No Trim continuous line

Accessory for mounting of No Trim continuous line. Each accessory allows connection between two No Trim preinstallation frames.