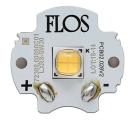

## Light Shadow Fixed No Trim Dali Version 12 Spots Optic Flood . Lamps

**Power LED** 

Lamp category:

LED

Socket:

Special base

Lamp type:

Power LED