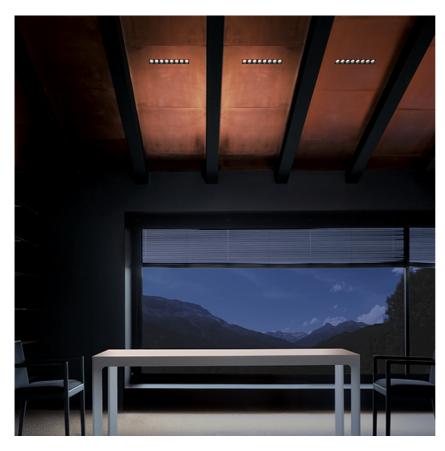

designed by FLOS Architectural

Recessed integrated luminaire with 12 LED lighting spots. Remote power supply included.

03.9265.40.DA - 2364lm White / White

03.9265.14.DA - 2364lm Black / White

03.9267.40.DA - 2417lm White / Chrome

Light Shadow Fixed No Trim Dali Version 12 Spots Optic Flood

designed by FLOS Architectural

Recessed integrated luminaire with 12 LED lighting spots. Remote power supply included.

03.9265.40.DA - 2364lm White / White