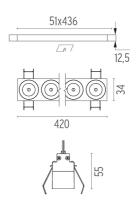

Transformer type Electronic dimmable dali

Emergency Without Insulation class Class II

**PHYSICAL** 

 Length (mm)
 420

 Recessed depth (mm)
 75

 Weight (kg)
 0,66

Light Shadow Fixed No Trim Dali Version 12 Spots Optic Flood