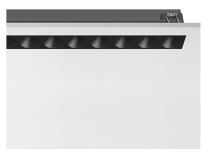

designed by FLOS Architectural

Recessed integrated luminaire with 12 LED lighting spots. Remote power supply included.

03.9265.40.DA - 2364lm White / White

03.9265.14.DA - 2364lm Black / White

03.9267.40.DA - 2417lm White / Chrome

Light Shadow Fixed No Trim Dali Version 12 Spots Optic Flood

designed by FLOS Architectural

Recessed integrated luminaire with 12 LED lighting spots. Remote power supply included.

03.9265.40.DA - 2364lm White / White