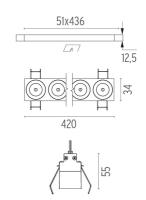

Transformer type Electronic dimmable dali

Emergency Without Insulation class Class II

**PHYSICAL** 

 Length (mm)
 420

 Recessed depth (mm)
 75

 Weight (kg)
 0,66

Light Shadow Fixed No Trim Dali Version 12 Spots Optic Flood

designed by FLOS Architectural

Recessed integrated luminaire with 12 LED lighting spots. Remote power supply included.

03.9265.40.DA - 2364lm White / White

03.9265.14.DA - 2364lm Black / White

03.9267.40.DA - 2417lm White / Chrome

Light Shadow Fixed No Trim Dali Version 12 Spots Optic Flood

designed by FLOS Architectural

Recessed integrated luminaire with 12 LED lighting spots. Remote power supply included.

03.9265.40.DA - 2364lm White / White