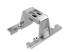

#### Mounting

08.0513.00

08.0052.90

Pre-installation frame. Fixed No Trim 12L

Accessory for mounting of No Trim continuous line

Accessory for mounting of No Trim continuous line. Each accessory allows connection between two No Trim preinstallation frames.