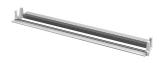

#### Mounting

08.0513.00

08.0052.90

Pre-installation frame. Fixed No Trim 12L

Accessory for mounting of No Trim continuous line

Accessory for mounting of No Trim continuous line. Each accessory allows connection between two No Trim preinstallation frames.