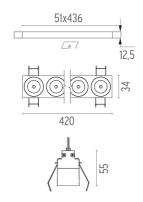

## **PHYSICAL**

 Length (mm)
 420

 Recessed depth (mm)
 75

 Weight (kg)
 0,66

designed by FLOS Architectural

Recessed integrated luminaire with 12 LED lighting spots. Remote power supply included.

03.9260.40.DA - 2369lm White / White