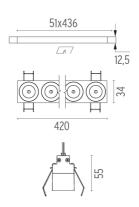

## **PHYSICAL**

 Length (mm)
 420

 Recessed depth (mm)
 75

 Weight (kg)
 0,66

designed by FLOS Architectural

Recessed integrated luminaire with 12 LED lighting spots. Remote power supply included.

03.9260.40.DA - 2369lm White / White