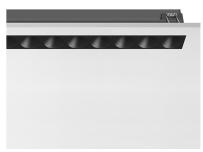

### LIGHT SHADOW FIXED NO TRIM DALI VERSION 12 SPOTS OPTIC MEDIUM

Mounting Ceiling recessed

Lamps descriptionPower LED 32,4W 3120 lm 2700K CRI 90Luminaire luminous fluxExtreme Cut-off. See reference number

## **PHYSICAL**

 Length (mm)
 420

 Recessed depth (mm)
 75

 Weight (kg)
 0,66

designed by FLOS Architectural

Recessed integrated luminaire with 12 LED lighting spots. Remote power supply included.

03.9260.40.DA - 2369lm White / White

Light Shadow Fixed No Trim Dali Version 12 Spots Optic Medium

designed by FLOS Architectural

Recessed integrated luminaire with 12 LED lighting spots. Remote power supply included.

03.9260.40.DA - 2369lm White / White