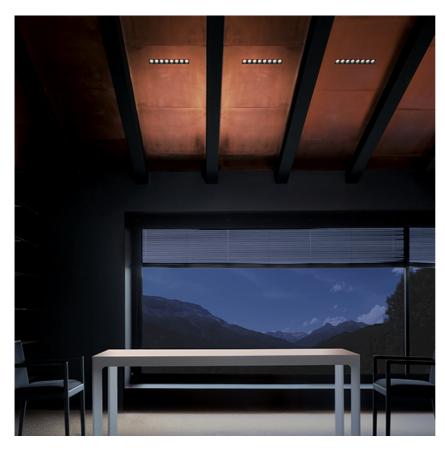

## **PHYSICAL**

 Length (mm)
 420

 Recessed depth (mm)
 75

 Weight (kg)
 0,66

designed by FLOS Architectural

Recessed integrated luminaire with 12 LED lighting spots. Remote power supply included.

03.9260.40.DA - 2369lm White / White

Light Shadow Fixed No Trim Dali Version 12 Spots Optic Medium

designed by FLOS Architectural

Recessed integrated luminaire with 12 LED lighting spots. Remote power supply included.

03.9260.40.DA - 2369lm White / White