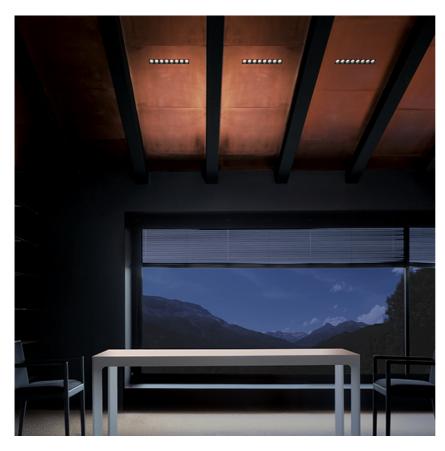

### **PHYSICAL**

 Length (mm)
 280

 Recessed depth (mm)
 75

 Weight (kg)
 0,50

Light Shadow Fixed No Trim Dali Version 8 Spots Optic Flood

designed by FLOS Architectural

Recessed integrated luminaire with 8 LED lighting spots. Remote power supply included.

Light Shadow Fixed No Trim Dali Version 8 Spots Optic Flood

designed by FLOS Architectural

Recessed integrated luminaire with 8 LED lighting spots. Remote power supply included.

03.9255.40.DA - 1682lm White / White