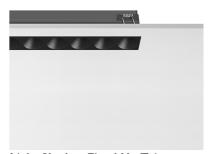

### **PHYSICAL**

 Length (mm)
 280

 Recessed depth (mm)
 75

 Weight (kg)
 0,50

Light Shadow Fixed No Trim Dali Version 8 Spots Optic Flood

designed by FLOS Architectural

Recessed integrated luminaire with 8 LED lighting spots. Remote power supply included.

Light Shadow Fixed No Trim Dali Version 8 Spots Optic Flood

designed by FLOS Architectural

Recessed integrated luminaire with 8 LED lighting spots. Remote power supply included.

03.9255.40.DA - 1682lm White / White