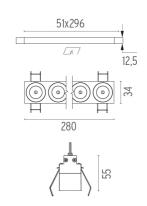

### **PHYSICAL**

 Length (mm)
 280

 Recessed depth (mm)
 75

 Weight (kg)
 0,50

Light Shadow Fixed No Trim Dali Version 8 Spots Optic Flood

designed by FLOS Architectural

Recessed integrated luminaire with 8 LED lighting spots. Remote power supply included.

#### Mounting

08.0512.00

08.0052.90

Pre-installation frame. Fixed No Trim 8L

Accessory for mounting of No Trim continuous line

Accessory for mounting of No Trim continuous line. Each accessory allows connection between two No Trim pre-installation frames.