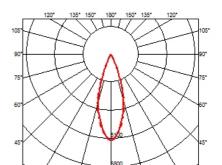

### **OPTICAL**

Aiming Fixed
Light distribution symmetry Symmetric
Beam angle 33° Flood