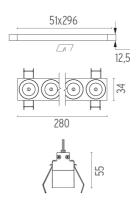

### **PHYSICAL**

 Length (mm)
 280

 Recessed depth (mm)
 75

 Weight (kg)
 0,50

Light Shadow Fixed No Trim Dali Version 8 Spots Optic Flood

designed by FLOS Architectural

Recessed integrated luminaire with 8 LED lighting spots. Remote power supply included.