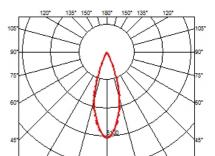

### **OPTICAL**

Aiming Fixed
Light distribution symmetry Symmetric
Beam angle 33° Flood