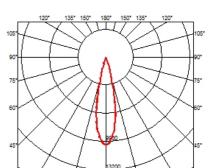

### LIGHT SHADOW FIXED NO TRIM DALI VERSION 8 SPOTS OPTIC MEDIUM

Fixed

Symmetric

23° Medium

Mounting Lamps description Luminaire luminous flux Environment Notes Ceiling recessed Power LED 21,6W 2240 Im 3000K CRI 90 Extreme Cut-off. See reference number Indoor It requires an pre-installation frame, to be ordered separately.

## OPTICAL

Aiming Light distribution symmetry Beam angle