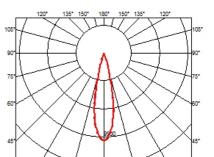

LED LED Socket: Special base Lamp type: Power LED



Light Shadow Fixed No Trim Dali Version 8 Spots Optic Medium

designed by FLOS Architectural

Recessed integrated luminaire with 8 LED lighting spots. Remote power supply included.

| 03.9250.40.DA - 1686lm          | White / White     |
|---------------------------------|-------------------|
| Ø3.9250.14.DA - 1686lm          | Black / White     |
| align: 03.9252.40.DA - 1709lm 🖉 | White / Chrome    |
| 03.9252.14.DA - 1709lm          | Black / Chrome    |
| 🥖 03.9253.40.DA - 1678lm        | White / Matt Gold |
| 💋 03.9253.14.DA - 1678lm        | Black / Matt Gold |
| 🟉 03.9251.40.DA - 1656lm        | White / Black     |
| 03.9251.14.DA - 1656lm          | Black / Black     |
|                                 |                   |