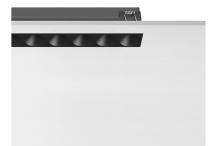

### LIGHT SHADOW FIXED NO TRIM DALI VERSION 8 SPOTS OPTIC MEDIUM

Fixed

Symmetric

23° Medium

Mounting Lamps description Luminaire luminous flux Environment Notes Ceiling recessed Power LED 21,6W 2240 Im 3000K CRI 90 Extreme Cut-off. See reference number Indoor It requires an pre-installation frame, to be ordered separately.

#### Light Shadow Fixed No Trim Dali Version 8 Spots Optic Medium

designed by FLOS Architectural

Recessed integrated luminaire with 8 LED lighting spots. Remote power supply included.

| 03.9250.40.DA - 1686lm   | White / White     |
|--------------------------|-------------------|
| ♥ 03.9250.14.DA - 1686lm | Black / White     |
| 🖉 03.9252.40.DA - 1709lm | White / Chrome    |
| 03.9252.14.DA - 1709lm   | Black / Chrome    |
| 🥖 03.9253.40.DA - 1678lm | White / Matt Gold |
| 💋 03.9253.14.DA - 1678lm | Black / Matt Gold |
| 03.9251.40.DA - 1656lm   | White / Black     |
| 03.9251.14.DA - 1656lm   | Black / Black     |
|                          |                   |