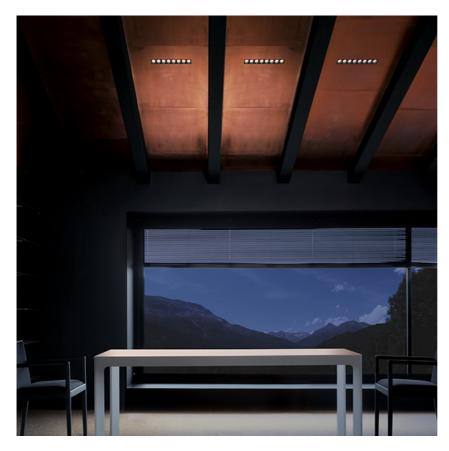

### LIGHT SHADOW FIXED NO TRIM DALI VERSION 8 SPOTS OPTIC MEDIUM

Fixed

Symmetric

23° Medium

Mounting Lamps description Luminaire luminous flux Environment Notes Ceiling recessed Power LED 21,6W 2240 Im 3000K CRI 90 Extreme Cut-off. See reference number Indoor It requires an pre-installation frame, to be ordered separately.

#### Light Shadow Fixed No Trim Dali Version 8 Spots Optic Medium

designed by FLOS Architectural

Recessed integrated luminaire with 8 LED lighting spots. Remote power supply included.

| 03.9250.40.DA - 1686lm   | White / White     |
|--------------------------|-------------------|
| ♥ 03.9250.14.DA - 1686lm | Black / White     |
| 🖉 03.9252.40.DA - 1709lm | White / Chrome    |
| 03.9252.14.DA - 1709lm   | Black / Chrome    |
| 🥖 03.9253.40.DA - 1678lm | White / Matt Gold |
| 💋 03.9253.14.DA - 1678lm | Black / Matt Gold |
| 03.9251.40.DA - 1656lm   | White / Black     |
| 03.9251.14.DA - 1656lm   | Black / Black     |
|                          |                   |