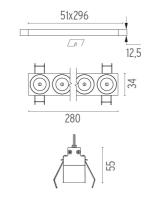

### PHYSICAL

| Length (mm)         | 280  |
|---------------------|------|
| Recessed depth (mm) | 75   |
| Weight (kg)         | 0,50 |