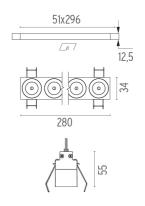

### PHYSICAL

| Length (mm)         | 280  |
|---------------------|------|
| Recessed depth (mm) | 75   |
| Weight (kg)         | 0,50 |