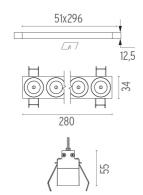

Transformer type Electronic dimmable dali

Emergency Without Insulation class Class II

**PHYSICAL** 

 Length (mm)
 280

 Recessed depth (mm)
 75

 Weight (kg)
 0,50

Light Shadow Fixed No Trim Dali Version 8 Spots Optic Flood

designed by FLOS Architectural

Recessed integrated luminaire with 8 LED lighting spots. Remote power supply included.

03.9245.40.DA - 1576lm White / White

03.9245.14.DA - 1576lm Black / White

03.9247.40.DA - 1611lm White / Chrome

Light Shadow Fixed No Trim Dali Version 8 Spots Optic Flood

designed by FLOS Architectural

Recessed integrated luminaire with 8 LED lighting spots. Remote power supply included.

03.9245.40.DA - 1576lm White / White