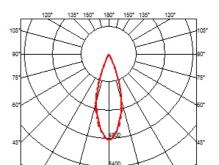

#### LIGHT SHADOW FIXED NO TRIM DALI VERSION 8 SPOTS OPTIC FLOOD

Mounting Ceiling recessed

Lamps descriptionPower LED 21,6W 2080 Im 2700K CRI 90Luminaire luminous fluxExtreme Cut-off. See reference number

**Environment** Indoor

Notes It requires an pre-installation frame, to be ordered separately.

**OPTICAL** 

Aiming Fixed
Light distribution symmetry Symmetric
Beam angle 33° Flood

**ELECTRICAL** 

Transformer availability Included
Transformer mounting Remote