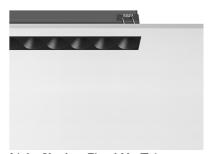

designed by FLOS Architectural

Recessed integrated luminaire with 8 LED lighting spots. Remote power supply included.

03.9245.40.DA - 1576lm White / White

03.9245.14.DA - 1576lm Black / White

03.9247.40.DA - 1611lm White / Chrome

Light Shadow Fixed No Trim Dali Version 8 Spots Optic Flood

designed by FLOS Architectural

Recessed integrated luminaire with 8 LED lighting spots. Remote power supply included.

03.9245.40.DA - 1576lm White / White