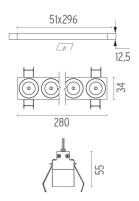

Transformer type Electronic dimmable dali

Emergency Without Insulation class Class II

**PHYSICAL** 

 Length (mm)
 280

 Recessed depth (mm)
 75

 Weight (kg)
 0,50

Light Shadow Fixed No Trim Dali Version 8 Spots Optic Flood