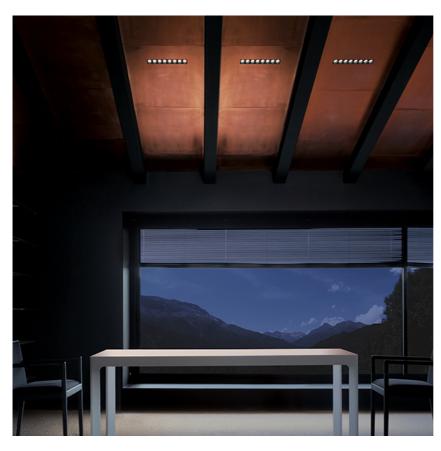

designed by FLOS Architectural

Recessed integrated luminaire with 8 LED lighting spots. Remote power supply included.

03.9245.40.DA - 1576lm White / White

03.9245.14.DA - 1576lm Black / White

03.9247.40.DA - 1611lm White / Chrome

Light Shadow Fixed No Trim Dali Version 8 Spots Optic Flood

designed by FLOS Architectural

Recessed integrated luminaire with 8 LED lighting spots. Remote power supply included.

03.9245.40.DA - 1576lm White / White