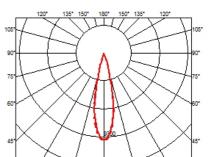

## LIGHT SHADOW FIXED NO TRIM DALI VERSION 8 SPOTS OPTIC MEDIUM

Fixed

Symmetric

23° Medium

Mounting Lamps description Luminaire luminous flux Environment Notes Ceiling recessed Power LED 21,6W 2080 Im 2700K CRI 90 Extreme Cut-off. See reference number Indoor It requires an pre-installation frame, to be ordered separately.

## OPTICAL

Aiming Light distribution symmetry Beam angle