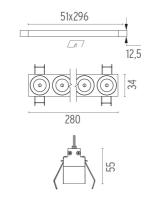

## LIGHT SHADOW FIXED NO TRIM DALI VERSION 8 SPOTS OPTIC MEDIUM

Fixed

Symmetric

23° Medium

Mounting Lamps description Luminaire luminous flux Environment Notes Ceiling recessed Power LED 21,6W 2080 Im 2700K CRI 90 Extreme Cut-off. See reference number Indoor It requires an pre-installation frame, to be ordered separately.

## PHYSICAL

| Length (mm)         | 280  |
|---------------------|------|
| Recessed depth (mm) | 75   |
| Weight (kg)         | 0,50 |