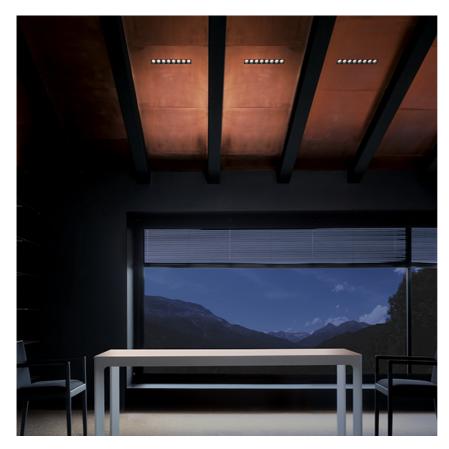

## LIGHT SHADOW FIXED NO TRIM DALI VERSION 8 SPOTS OPTIC MEDIUM

Fixed

Symmetric

23° Medium

Mounting Lamps description Luminaire luminous flux Environment Notes Ceiling recessed Power LED 21,6W 2080 Im 2700K CRI 90 Extreme Cut-off. See reference number Indoor It requires an pre-installation frame, to be ordered separately.

### Light Shadow Fixed No Trim Dali Version 8 Spots Optic Medium

designed by FLOS Architectural

Recessed integrated luminaire with 8 LED lighting spots. Remote power supply included.

| 03.9240.40.DA - 1579lm   | White / White     |
|--------------------------|-------------------|
| 03.9240.14.DA - 1579lm   | Black / White     |
| 🖉 03.9242.40.DA - 1602lm | White / Chrome    |
| 🖉 03.9242.14.DA - 1602lm | Black / Chrome    |
| 🥖 03.9243.40.DA - 1572lm | White / Matt Gold |
| 💋 03.9243.14.DA - 1572lm | Black / Matt Gold |
| 03.9241.40.DA - 1552lm   | White / Black     |
| 03.9241.14.DA - 1552lm   | Black / Black     |
|                          |                   |