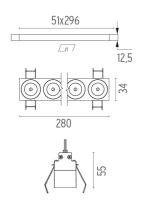

## PHYSICAL

| Length (mm)         | 280  |
|---------------------|------|
| Recessed depth (mm) | 75   |
| Weight (kg)         | 0,50 |