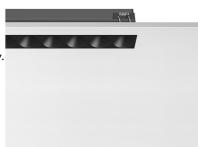

### Light Shadow Fixed No Trim Dali Version 8 Spots Optic Medium

designed by FLOS Architectural

Recessed integrated luminaire with 8 LED lighting spots. Remote power supply included.

| 03.9240.40.DA - 1579lm   | White / White     |
|--------------------------|-------------------|
| 03.9240.14.DA - 1579lm   | Black / White     |
| 🖉 03.9242.40.DA - 1602lm | White / Chrome    |
| 🖉 03.9242.14.DA - 1602lm | Black / Chrome    |
| 🥖 03.9243.40.DA - 1572lm | White / Matt Gold |
| 💋 03.9243.14.DA - 1572lm | Black / Matt Gold |
| 03.9241.40.DA - 1552lm   | White / Black     |
| 03.9241.14.DA - 1552lm   | Black / Black     |
|                          |                   |

Power LED LED Socket: Special base Lamp type: Power LED

Light Shadow Fixed No Trim Dali Version 8 Spots Optic Medium

designed by FLOS Architectural

Recessed integrated luminaire with 8 LED lighting spots. Remote power supply included.