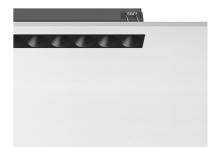

## LIGHT SHADOW FIXED NO TRIM DALI VERSION 8 SPOTS OPTIC MEDIUM

Fixed

Symmetric

23° Medium

Mounting Lamps description Luminaire luminous flux Environment Notes Ceiling recessed Power LED 21,6W 2080 Im 2700K CRI 90 Extreme Cut-off. See reference number Indoor It requires an pre-installation frame, to be ordered separately.

### Light Shadow Fixed No Trim Dali Version 8 Spots Optic Medium

designed by FLOS Architectural

Recessed integrated luminaire with 8 LED lighting spots. Remote power supply included.

| 03.9240.40.DA - 1579lm   | White / White     |
|--------------------------|-------------------|
| 03.9240.14.DA - 1579lm   | Black / White     |
| 🖉 03.9242.40.DA - 1602lm | White / Chrome    |
| 🖉 03.9242.14.DA - 1602lm | Black / Chrome    |
| 🥖 03.9243.40.DA - 1572lm | White / Matt Gold |
| 💋 03.9243.14.DA - 1572lm | Black / Matt Gold |
| 03.9241.40.DA - 1552lm   | White / Black     |
| 03.9241.14.DA - 1552lm   | Black / Black     |
|                          |                   |

Power LED LED Socket: Special base Lamp type: Power LED

Light Shadow Fixed No Trim Dali Version 8 Spots Optic Medium

designed by FLOS Architectural

Recessed integrated luminaire with 8 LED lighting spots. Remote power supply included.