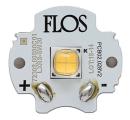

Power LED LED Socket: Special base Lamp type: Power LED

Light Shadow Fixed No Trim Dali Version 8 Spots Optic Medium

designed by FLOS Architectural

Recessed integrated luminaire with 8 LED lighting spots. Remote power supply included.