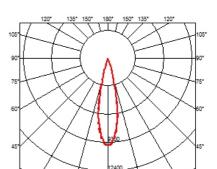

## LIGHT SHADOW FIXED NO TRIM DALI VERSION 8 SPOTS OPTIC MEDIUM

Fixed

Symmetric

23° Medium

Mounting Lamps description Luminaire luminous flux Environment Notes Ceiling recessed Power LED 21,6W 2080 Im 2700K CRI 90 Extreme Cut-off. See reference number Indoor It requires an pre-installation frame, to be ordered separately.

## OPTICAL

Aiming Light distribution symmetry Beam angle