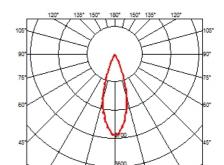

#### LIGHT SHADOW FIXED NO TRIM DALI VERSION 4 SPOTS OPTIC FLOOD

**Mounting** Ceiling recessed

Lamps descriptionPower LED 10,8W 1120 lm 3000K CRI 90Luminaire luminous fluxExtreme Cut-off. See reference number

**Environment** Indoor

Notes It requires an pre-installation frame, to be ordered separately.

**OPTICAL** 

Aiming Fixed
Light distribution symmetry Symmetric
Beam angle 33° Flood

**ELECTRICAL** 

Transformer availability Included
Transformer mounting Remote

Transformer type Electronic dimmable dali

Emergency Without Insulation class Class II

**PHYSICAL** 

Length (mm) 140
Recessed depth (mm) 75
Weight (kg) 0,34

Light Shadow Fixed No Trim Dali Version 4 Spots Optic Flood