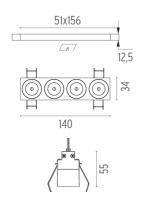

#### LIGHT SHADOW FIXED NO TRIM DALI VERSION 4 SPOTS OPTIC FLOOD

**Mounting** Ceiling recessed

Lamps descriptionPower LED 10,8W 1120 lm 3000K CRI 90Luminaire luminous fluxExtreme Cut-off. See reference number

**Environment** Indoor

Notes It requires an pre-installation frame, to be ordered separately.

**OPTICAL** 

Aiming Fixed
Light distribution symmetry Symmetric
Beam angle 33° Flood

**ELECTRICAL** 

Transformer availability Included
Transformer mounting Remote

Transformer type Electronic dimmable dali

Emergency Without Insulation class Class II

**PHYSICAL** 

Length (mm) 140
Recessed depth (mm) 75
Weight (kg) 0,34

Light Shadow Fixed No Trim Dali Version 4 Spots Optic Flood