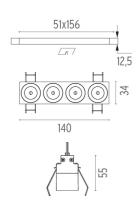

Transformer type Electronic dimmable dali

Emergency Without Insulation class Class II

**PHYSICAL** 

Length (mm) 140
Recessed depth (mm) 75
Weight (kg) 0,34

Light Shadow Fixed No Trim Dali Version 4 Spots Optic Flood