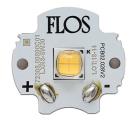

### Light Shadow Fixed No Trim Dali Version 4 Spots Optic Flood . Lamps

Power LED

Lamp category:

LED

Socket:

Special base

Lamp type:

Power LED