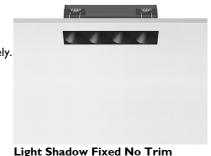

#### LIGHT SHADOW FIXED NO TRIM DALI VERSION 4 SPOTS OPTIC FLOOD

**Mounting** Ceiling recessed

Lamps descriptionPower LED 10,8W 1120 lm 3000K CRI 90Luminaire luminous fluxExtreme Cut-off. See reference number

designed by FLOS Architectural

Recessed integrated luminaire with 4 LED lighting spots. Remote power supply included.

03.9235.40.DA - 841Im White / White 03.9235.14.DA - 841lm Black / White 03.9237.40.DA - 860lm White / Chrome 03.9237.14.DA - 860lm Black / Chrome → 03.9238.40.DA - 833Im White / Matt Gold 03.9238.14.DA - 833lm Black / Matt Gold 03.9236.40.DA - 817lm White / Black 03.9236.14.DA - 817lm Black / Black

Light Shadow Fixed No Trim Dali Version 4 Spots Optic Flood

designed by FLOS Architectural

Recessed integrated luminaire with 4 LED lighting spots. Remote power supply included.

03.9235.40.DA - 841lm White / White 03.9235.14.DA - 841lm Black / White 03.9237.40.DA - 860lm White / Chrome 03.9237.14.DA - 860lm Black / Chrome 03.9238.40.DA - 833lm White / Matt Gold 03.9238.14.DA - 833lm Black / Matt Gold ■ 03.9236.40.DA - 817lm White / Black 03.9236.14.DA - 817lm Black / Black