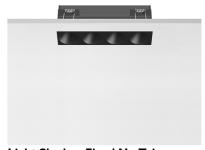

designed by FLOS Architectural

Recessed integrated luminaire with 4 LED lighting spots. Remote power supply included.

03.9235.40.DA - 841Im White / White 03.9235.14.DA - 841lm Black / White 03.9237.40.DA - 860lm White / Chrome 03.9237.14.DA - 860lm Black / Chrome → 03.9238.40.DA - 833Im White / Matt Gold 03.9238.14.DA - 833lm Black / Matt Gold 03.9236.40.DA - 817lm White / Black 03.9236.14.DA - 817lm Black / Black

Light Shadow Fixed No Trim Dali Version 4 Spots Optic Flood

designed by FLOS Architectural

Recessed integrated luminaire with 4 LED lighting spots. Remote power supply included.

03.9235.40.DA - 841lm White / White 03.9235.14.DA - 841lm Black / White 03.9237.40.DA - 860lm White / Chrome 03.9237.14.DA - 860lm Black / Chrome 03.9238.40.DA - 833lm White / Matt Gold 03.9238.14.DA - 833lm Black / Matt Gold ■ 03.9236.40.DA - 817lm White / Black 03.9236.14.DA - 817lm Black / Black