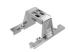

## Light Shadow Fixed No Trim Dali Version 4 Spots Optic Flood . Accessories

#### Mounting

08.0511.00

08.0052.90

Pre-installation frame. Fixed No Trim 4L

Accessory for mounting of No Trim continuous line

Accessory for mounting of No Trim continuous line. Each accessory allows connection between two No Trim pre-installation frames.