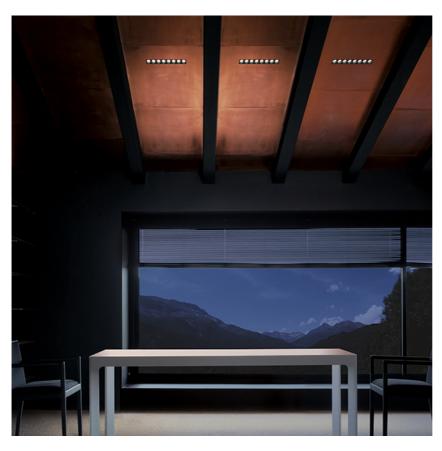

designed by FLOS Architectural

Recessed integrated luminaire with 4 LED lighting spots. Remote power supply included.

03.9235.40.DA - 841Im White / White 03.9235.14.DA - 841lm Black / White 03.9237.40.DA - 860lm White / Chrome 03.9237.14.DA - 860lm Black / Chrome → 03.9238.40.DA - 833Im White / Matt Gold 03.9238.14.DA - 833lm Black / Matt Gold 03.9236.40.DA - 817lm White / Black 03.9236.14.DA - 817lm Black / Black

Light Shadow Fixed No Trim Dali Version 4 Spots Optic Flood

designed by FLOS Architectural

Recessed integrated luminaire with 4 LED lighting spots. Remote power supply included.

03.9235.40.DA - 841lm White / White 03.9235.14.DA - 841lm Black / White 03.9237.40.DA - 860lm White / Chrome 03.9237.14.DA - 860lm Black / Chrome 03.9238.40.DA - 833lm White / Matt Gold 03.9238.14.DA - 833lm Black / Matt Gold ■ 03.9236.40.DA - 817lm White / Black 03.9236.14.DA - 817lm Black / Black