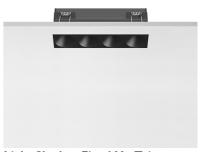

### **PHYSICAL**

Length (mm) 140
Recessed depth (mm) 75
Weight (kg) 0,34

Light Shadow Fixed No Trim Dali Version 4 Spots Optic Flood

designed by FLOS Architectural

Recessed integrated luminaire with 4 LED lighting spots. Remote power supply included.

Light Shadow Fixed No Trim Dali Version 4 Spots Optic Flood

designed by FLOS Architectural

Recessed integrated luminaire with 4 LED lighting spots. Remote power supply included.

03.9225.40.DA - 788lm White / White 03.9225.14.DA - 788lm Black / White 03.9227.40.DA - 806lm White / Chrome 03.9227.14.DA - 806lm Black / Chrome 03.9228.40.DA - 781lm White / Matt Gold 03.9228.14.DA - 781lm Black / Matt Gold ■ 03.9226.40.DA - 765lm White / Black 03.9226.14.DA - 765lm Black / Black