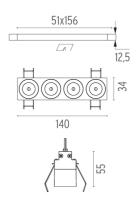

### **PHYSICAL**

Length (mm) 140
Recessed depth (mm) 75
Weight (kg) 0,34

Light Shadow Fixed No Trim Dali Version 4 Spots Optic Flood

designed by FLOS Architectural

Recessed integrated luminaire with 4 LED lighting spots. Remote power supply included.