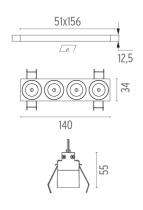

### **PHYSICAL**

Length (mm) 140
Recessed depth (mm) 75
Weight (kg) 0,34

Light Shadow Fixed No Trim Dali Version 4 Spots Optic Flood

designed by FLOS Architectural

Recessed integrated luminaire with 4 LED lighting spots. Remote power supply included.

Light Shadow Fixed No Trim Dali Version 4 Spots Optic Flood

designed by FLOS Architectural

Recessed integrated luminaire with 4 LED lighting spots. Remote power supply included.

03.9225.40.DA - 788lm White / White 03.9225.14.DA - 788lm Black / White 03.9227.40.DA - 806lm White / Chrome 03.9227.14.DA - 806lm Black / Chrome 03.9228.40.DA - 781lm White / Matt Gold 03.9228.14.DA - 781lm Black / Matt Gold ■ 03.9226.40.DA - 765lm White / Black 03.9226.14.DA - 765lm Black / Black