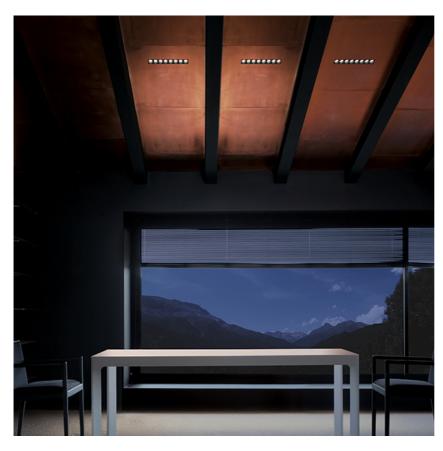

### **PHYSICAL**

Length (mm) 140
Recessed depth (mm) 75
Weight (kg) 0,34

Light Shadow Fixed No Trim Dali Version 4 Spots Optic Flood

designed by FLOS Architectural

Recessed integrated luminaire with 4 LED lighting spots. Remote power supply included.

Light Shadow Fixed No Trim Dali Version 4 Spots Optic Flood

designed by FLOS Architectural

Recessed integrated luminaire with 4 LED lighting spots. Remote power supply included.

03.9225.40.DA - 788lm White / White 03.9225.14.DA - 788lm Black / White 03.9227.40.DA - 806lm White / Chrome 03.9227.14.DA - 806lm Black / Chrome 03.9228.40.DA - 781lm White / Matt Gold 03.9228.14.DA - 781lm Black / Matt Gold ■ 03.9226.40.DA - 765lm White / Black 03.9226.14.DA - 765lm Black / Black