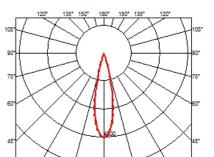

## LIGHT SHADOW FIXED NO TRIM DALI VERSION 4 SPOTS OPTIC MEDIUM

Fixed

Symmetric

23° Medium

Mounting Lamps description Luminaire luminous flux Environment Notes Ceiling recessed Power LED 10,8W 1040 Im 2700K CRI 90 Extreme Cut-off. See reference number Indoor It requires an pre-installation frame, to be ordered separately.

## OPTICAL

Aiming Light distribution symmetry Beam angle