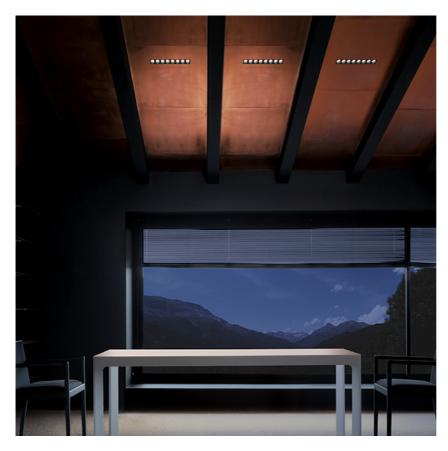

## Light Shadow Fixed No Trim Dali Version 4 Spots Optic Medium

designed by FLOS Architectural

Recessed integrated luminaire with 4 LED lighting spots. Remote power supply included.

| 🖉 03.9220.40.DA - 790lm    | White / White     |
|----------------------------|-------------------|
| 03.9220.14.DA - 790lm      | Black / White     |
| alim 03.9222.40.DA - 8011m | White / Chrome    |
| 🚺 03.9222.14.DA - 8011m    | Black / Chrome    |
| 🥖 03.9223.40.DA - 786lm    | White / Matt Gold |
| 🏉 03.9223.14.DA - 786lm    | Black / Matt Gold |
| 🟉 03.9221.40.DA - 776lm    | White / Black     |
| 03.9221.14.DA - 776lm      | Black / Black     |
|                            |                   |

## Light Shadow Fixed No Trim Dali Version 4 Spots Optic Medium

designed by FLOS Architectural

Recessed integrated luminaire with 4 LED lighting spots. Remote power supply included.

| 03.9220.40.DA - 790lm   | White / White     |
|-------------------------|-------------------|
| 03.9220.14.DA - 790lm   | Black / White     |
| 🖉 03.9222.40.DA - 8011m | White / Chrome    |
| 🖉 03.9222.14.DA - 8011m | Black / Chrome    |
| 🥖 03.9223.40.DA - 786lm | White / Matt Gold |
| 🏉 03.9223.14.DA - 786lm | Black / Matt Gold |
| 🟉 03.9221.40.DA - 776lm | White / Black     |
| 03.9221.14.DA - 776lm   | Black / Black     |
|                         |                   |