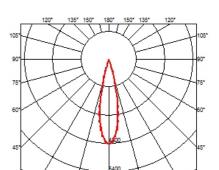

essed depth (mm) | 75   |
| Weight (kg)         | 0,34 |





## Light Shadow Fixed No Trim Dali Version 4 Spots Optic Medium

designed by FLOS Architectural

Recessed integrated luminaire with 4 LED lighting spots. Remote power supply included.

| 🖉 03.9220.40.DA - 790lm    | White / White     |
|----------------------------|-------------------|
| 03.9220.14.DA - 790lm      | Black / White     |
| alim 03.9222.40.DA - 8011m | White / Chrome    |
| 🚺 03.9222.14.DA - 8011m    | Black / Chrome    |
| 🥖 03.9223.40.DA - 786lm    | White / Matt Gold |
| 🏉 03.9223.14.DA - 786lm    | Black / Matt Gold |
| 🟉 03.9221.40.DA - 776lm    | White / Black     |
| 03.9221.14.DA - 776lm      | Black / Black     |
|                            |                   |



# CERTIFICATIONS Image: Certifications



## FLOS

## Light Shadow Fixed No Trim Dali Version 4 Spots Optic Medium . Accessories

### Mounting



The state of the s

08.0511.00

Pre-installation frame. Fixed No Trim 4L

08.0052.90

## Accessory for mounting of No Trim continuous line

Accessory for mounting of No Trim continuous line. Each accessory allows connection between two No Trim preinstallation frames.

Light Shadow Fixed No Trim Dali Version 4 Spots Optic Medium . Lamps



Power LED LED Socket: Special base Lamp type: Power LED



## Light Shadow Fixed No Trim Dali Version 4 Spots Optic Medium

designed by FLOS Architectural

Recessed integrated luminaire with 4 LED lighting spots. Remote power supply included.

| 03.9220.40.DA - 790lm   | White / White     |
|-------------------------|-------------------|
| 03.9220.14.