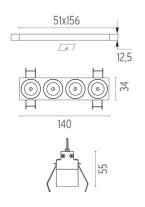

## PHYSICAL

| Length (mm)         | 140  |
|---------------------|------|
| Recessed depth (mm) | 75   |
| Weight (kg)         | 0,34 |