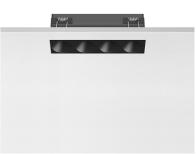

## Light Shadow Fixed No Trim Dali Version 4 Spots Optic Medium

designed by FLOS Architectural

Recessed integrated luminaire with 4 LED lighting spots. Remote power supply included.

| 🖉 03.9220.40.DA - 790lm    | White / White     |
|----------------------------|-------------------|
| 03.9220.14.DA - 790lm      | Black / White     |
| alim 03.9222.40.DA - 8011m | White / Chrome    |
| 🚺 03.9222.14.DA - 8011m    | Black / Chrome    |
| 🥖 03.9223.40.DA - 786lm    | White / Matt Gold |
| 🏉 03.9223.14.DA - 786lm    | Black / Matt Gold |
| 🟉 03.9221.40.DA - 776lm    | White / Black     |
| 03.9221.14.DA - 776lm      | Black / Black     |
|                            |                   |

## Light Shadow Fixed No Trim Dali Version 4 Spots Optic Medium

designed by FLOS Architectural

Recessed integrated luminaire with 4 LED lighting spots. Remote power supply included.

| 03.9220.40.DA - 790lm   | White / White     |
|-------------------------|-------------------|
| 03.9220.14.DA - 790lm   | Black / White     |
| 🖉 03.9222.40.DA - 8011m | White / Chrome    |
| 🖉 03.9222.14.DA - 8011m | Black / Chrome    |
| 🥖 03.9223.40.DA - 786lm | White / Matt Gold |
| 🏉 03.9223.14.DA - 786lm | Black / Matt Gold |
| 🟉 03.9221.40.DA - 776lm | White / Black     |
| 03.9221.14.DA - 776lm   | Black / Black     |
|                         |                   |