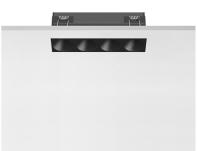

## LIGHT SHADOW FIXED NO TRIM DALI VERSION 4 SPOTS OPTIC MEDIUM

Fixed

Symmetric

23° Medium

Mounting Lamps description Luminaire luminous flux Environment Notes Ceiling recessed Power LED 10,8W 1040 Im 2700K CRI 90 Extreme Cut-off. See reference number Indoor It requires an pre-installation frame, to be ordered separately.

## Light Shadow Fixed No Trim Dali Version 4 Spots Optic Medium

designed by FLOS Architectural

Recessed integrated luminaire with 4 LED lighting spots. Remote power supply included.

| 🖉 03.9220.40.DA - 790lm    | White / White     |
|----------------------------|-------------------|
| 03.9220.14.DA - 790lm      | Black / White     |
| alim 03.9222.40.DA - 8011m | White / Chrome    |
| 🚺 03.9222.14.DA - 8011m    | Black / Chrome    |
| 🥖 03.9223.40.DA - 786lm    | White / Matt Gold |
| 🏉 03.9223.14.DA - 786lm    | Black / Matt Gold |
| 🟉 03.9221.40.DA - 776lm    | White / Black     |
| 03.9221.14.DA - 776lm      | Black / Black     |
|                            |                   |

## Light Shadow Fixed No Trim Dali Version 4 Spots Optic Medium

designed by FLOS Architectural

Recessed integrated luminaire with 4 LED lighting spots. Remote power supply included.

| 03.9220.40.DA - 790lm   | White / White     |
|-------------------------|-------------------|
| 03.9220.14.DA - 790lm   | Black / White     |
| 🖉 03.9222.40.DA - 8011m | White / Chrome    |
| 🖉 03.9222.14.DA - 8011m | Black / Chrome    |
| 🥖 03.9223.40.DA - 786lm | White / Matt Gold |
| 🏉 03.9223.14.DA - 786lm | Black / Matt Gold |
| 🟉 03.9221.40.DA - 776lm | White / Black     |
| 03.9221.14.DA - 776lm   | Black / Black     |
|                         |                   |