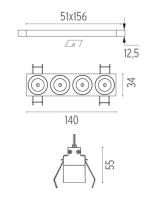

## PHYSICAL

| Length (mm)         | 140  |
|---------------------|------|
| Recessed depth (mm) | 75   |
| Weight (kg)         | 0,34 |