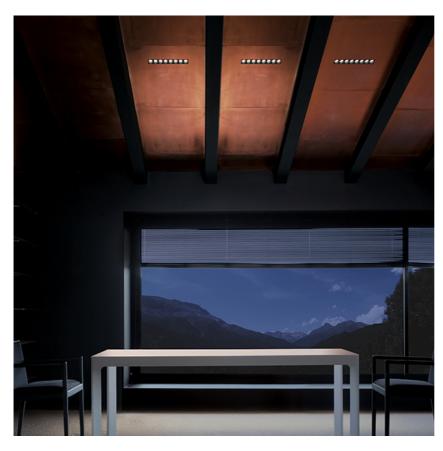

designed by FLOS Architectural

Recessed integrated luminaire with 2 LED lighting spots. Remote power supply included.

| 03.9215.40.DA - 420lm       | White / White     |
|-----------------------------|-------------------|
| 03.9215.14.DA - 420lm       | Black / White     |
| 03.9217.40.DA - 430lm       | White / Chrome    |
| 03.9217.14.DA - 430lm       | Black / Chrome    |
| 03.9218.40.DA - 417lm       | White / Matt Gold |
| 03.9218.14.DA - 417lm       | Black / Matt Gold |
| <b>3.9216.40.DA - 408lm</b> | White / Black     |
| 03.9216.14.DA - 408lm       | Black / Black     |

Light Shadow Fixed No Trim Dali Version 2 Spots Optic Flood

designed by FLOS Architectural

Recessed integrated luminaire with 2 LED lighting spots. Remote power supply included.

| 03.9215.40.DA - 420lm       | White / White     |
|-----------------------------|-------------------|
| 03.9215.14.DA - 420lm       | Black / White     |
| 03.9217.40.DA - 430lm       | White / Chrome    |
| 03.9217.14.DA - 430lm       | Black / Chrome    |
| 03.9218.40.DA - 417lm       | White / Matt Gold |
| 03.9218.14.DA - 417lm       | Black / Matt Gold |
| <b>3.9216.40.DA - 408lm</b> | White / Black     |
| 03.9216.14.DA - 408lm       | Black / Black     |
|                             |                   |