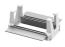

#### Mounting

08.0510.00

08.0052.90

Pre-installation frame. Fixed No Trim 2L

Accessory for mounting of No Trim continuous line

Accessory for mounting of No Trim continuous line. Each accessory allows connection between two No Trim preinstallation frames.