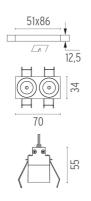

Transformer type Electronic dimmable dali

Emergency Without Insulation class Class II

**PHYSICAL** 

 Length (mm)
 70

 Recessed depth (mm)
 75

 Weight (kg)
 0,25

Light Shadow Fixed No Trim Dali Version 2 Spots Optic Flood