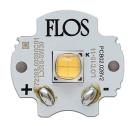

# Light Shadow Fixed No Trim Dali Version 2 Spots Optic Flood . Lamps

Power LED

Lamp category:

LED

Socket:

Special base

Lamp type:

Power LED