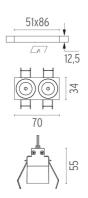

### LIGHT SHADOW FIXED NO TRIM DALI VERSION 2 SPOTS OPTIC FLOOD

**Mounting** Ceiling recessed

Lamps descriptionPower LED 5,4W 560 lm 3000K CRI 90Luminaire luminous fluxExtreme Cut-off. See reference number

**Environment** Indoor

**Notes** It requires an pre-installation frame, to be ordered separately.

**OPTICAL** 

Aiming Fixed
Light distribution symmetry Symmetric
Beam angle 33° Flood

**ELECTRICAL** 

Transformer availability Included
Transformer mounting Remote

Transformer type Electronic dimmable dali

Emergency Without Insulation class Class II

**PHYSICAL** 

 Length (mm)
 70

 Recessed depth (mm)
 75

 Weight (kg)
 0,25

Light Shadow Fixed No Trim Dali Version 2 Spots Optic Flood