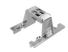

#### Mounting

08.0510.00

08.0052.90

Pre-installation frame. Fixed No Trim 2L

Accessory for mounting of No Trim continuous line

Accessory for mounting of No Trim continuous line. Each accessory allows connection between two No Trim preinstallation frames.