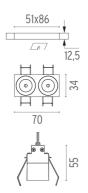

Transformer type Electronic dimmable dali

Emergency Without Insulation class Class II

**PHYSICAL** 

 Length (mm)
 70

 Recessed depth (mm)
 75

 Weight (kg)
 0,25

Light Shadow Fixed No Trim Dali Version 2 Spots Optic Flood

designed by FLOS Architectural

Recessed integrated luminaire with 2 LED lighting spots. Remote power supply included.

03.9205.40.DA - 394lm White / White 03.9205.14.DA - 394lm Black / White 03.9207.40.DA - 403Im White / Chrome 03.9207.14.DA - 403lm Black / Chrome → 03.9208.40.DA - 390lm White / Matt Gold 03.9208.14.DA - 390lm Black / Matt Gold 03.9206.40.DA - 383lm White / Black 03.9206.14.DA - 383lm Black / Black

Light Shadow Fixed No Trim Dali Version 2 Spots Optic Flood

designed by FLOS Architectural

Recessed integrated luminaire with 2 LED lighting spots. Remote power supply included.

03.9205.40.DA - 394lm White / White 03.9205.14.DA - 394lm Black / White 03.9207.40.DA - 403lm White / Chrome 03.9207.14.DA - 403lm Black / Chrome 03.9208.40.DA - 390lm White / Matt Gold 03.9208.14.DA - 390lm Black / Matt Gold ■ 03.9206.40.DA - 383lm White / Black 03.9206.14.DA - 383lm Black / Black