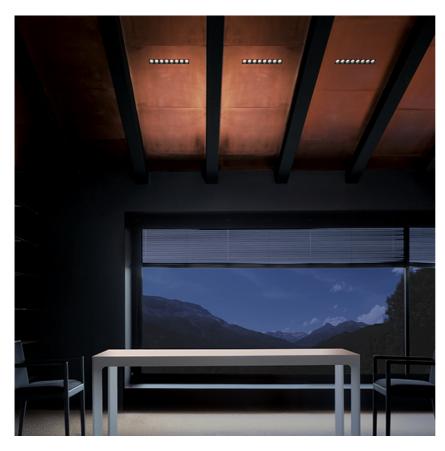

designed by FLOS Architectural

Recessed integrated luminaire with 2 LED lighting spots. Remote power supply included.

03.9205.40.DA - 394lm White / White 03.9205.14.DA - 394lm Black / White 03.9207.40.DA - 403Im White / Chrome 03.9207.14.DA - 403lm Black / Chrome → 03.9208.40.DA - 390lm White / Matt Gold 03.9208.14.DA - 390lm Black / Matt Gold 03.9206.40.DA - 383lm White / Black 03.9206.14.DA - 383lm Black / Black

Light Shadow Fixed No Trim Dali Version 2 Spots Optic Flood

designed by FLOS Architectural

Recessed integrated luminaire with 2 LED lighting spots. Remote power supply included.

03.9205.40.DA - 394lm White / White 03.9205.14.DA - 394lm Black / White 03.9207.40.DA - 403lm White / Chrome 03.9207.14.DA - 403lm Black / Chrome 03.9208.40.DA - 390lm White / Matt Gold 03.9208.14.DA - 390lm Black / Matt Gold ■ 03.9206.40.DA - 383lm White / Black 03.9206.14.DA - 383lm Black / Black