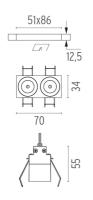

Transformer type Electronic dimmable dali

Emergency Without Insulation class Class II

**PHYSICAL** 

 Length (mm)
 70

 Recessed depth (mm)
 75

 Weight (kg)
 0,25

Light Shadow Fixed No Trim Dali Version 2 Spots Optic Flood