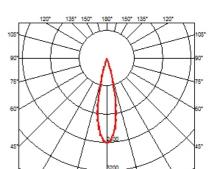

### LIGHT SHADOW FIXED NO TRIM DALI VERSION 2 SPOTS OPTIC MEDIUM

Fixed

Symmetric

23° Medium

Mounting Lamps description Luminaire luminous flux Environment Notes Ceiling recessed Power LED 5,4W 520 Im 2700K CRI 90 Extreme Cut-off. See reference number Indoor It requires an pre-installation frame, to be ordered separately.

# OPTICAL

Aiming Light distribution symmetry Beam angle