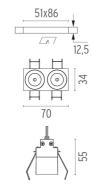

### PHYSICAL

| Length (mm)         | 70   |
|---------------------|------|
| Recessed depth (mm) | 75   |
| Weight (kg)         | 0,25 |