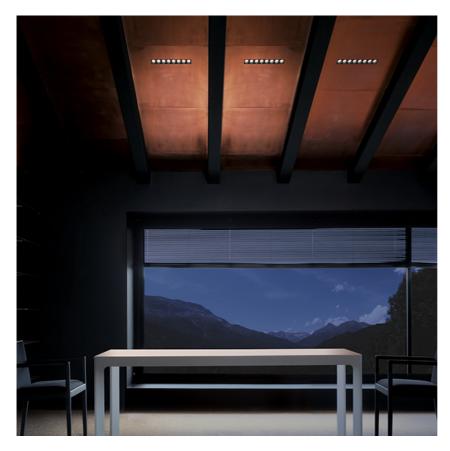

### LIGHT SHADOW FIXED NO TRIM DALI VERSION 2 SPOTS OPTIC MEDIUM

Fixed

Symmetric

23° Medium

Mounting Lamps description Luminaire luminous flux Environment Notes Ceiling recessed Power LED 5,4W 520 Im 2700K CRI 90 Extreme Cut-off. See reference number Indoor It requires an pre-installation frame, to be ordered separately.

### Light Shadow Fixed No Trim Dali Version 2 Spots Optic Medium

designed by FLOS Architectural

Recessed integrated luminaire with 2 LED lighting spots. Remote power supply included.

| 🖉 03.9200.40.DA - 395lm      | White / White     |
|------------------------------|-------------------|
| Ø3.9200.14.DA - 395lm        | Black / White     |
| aligned 3.9202.40.DA - 400lm | White / Chrome    |
| 🚺 03.9202.14.DA - 400lm      | Black / Chrome    |
| 🥖 03.9203.40.DA - 393lm      | White / Matt Gold |
| 🏉 03.9203.14.DA - 393lm      | Black / Matt Gold |
| 🟉 03.9201.40.DA - 388lm      | White / Black     |
| 03.9201.14.DA - 388lm        | Black / Black     |
|                              |                   |

#### Light Shadow Fixed No Trim Dali Version 2 Spots Optic Medium

designed by FLOS Architectural

Recessed integrated luminaire with 2 LED lighting spots. Remote power supply included.

| 03.9200.40.DA - 395lm        | White / White     |
|------------------------------|-------------------|
| 03.9200.14.DA - 395lm        | Black / White     |
| aligned 3.9202.40.DA - 400lm | White / Chrome    |
| 🔵 03.9202.14.DA - 400lm      | Black / Chrome    |
| 🥖 03.9203.40.DA - 393lm      | White / Matt Gold |
| 🏉 03.9203.14.DA - 393lm      | Black / Matt Gold |
| 🟉 03.9201.40.DA - 388lm      | White / Black     |
| 03.9201.14.DA - 388lm        | Black / Black     |
|                              |                   |