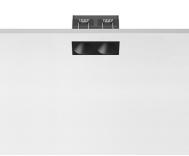

### Light Shadow Fixed No Trim Dali Version 2 Spots Optic Medium

designed by FLOS Architectural

Recessed integrated luminaire with 2 LED lighting spots. Remote power supply included.

| 🖉 03.9200.40.DA - 395lm      | White / White     |
|------------------------------|-------------------|
| Ø3.9200.14.DA - 395lm        | Black / White     |
| aligned 3.9202.40.DA - 400lm | White / Chrome    |
| 🚺 03.9202.14.DA - 400lm      | Black / Chrome    |
| 🥖 03.9203.40.DA - 393lm      | White / Matt Gold |
| 🏉 03.9203.14.DA - 393lm      | Black / Matt Gold |
| 🟉 03.9201.40.DA - 388lm      | White / Black     |
| 03.9201.14.DA - 388lm        | Black / Black     |
|                              |                   |

#### Light Shadow Fixed No Trim Dali Version 2 Spots Optic Medium

designed by FLOS Architectural

Recessed integrated luminaire with 2 LED lighting spots. Remote power supply included.

| 03.9200.40.DA - 395lm        | White / White     |
|------------------------------|-------------------|
| 03.9200.14.DA - 395lm        | Black / White     |
| aligned 3.9202.40.DA - 400lm | White / Chrome    |
| 🔵 03.9202.14.DA - 400lm      | Black / Chrome    |
| 🥖 03.9203.40.DA - 393lm      | White / Matt Gold |
| 🏉 03.9203.14.DA - 393lm      | Black / Matt Gold |
| 🟉 03.9201.40.DA - 388lm      | White / Black     |
| 03.9201.14.DA - 388lm        | Black / Black     |
|                              |                   |