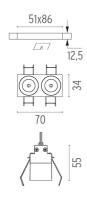

### PHYSICAL

| Length (mm)         | 70   |
|---------------------|------|
| Recessed depth (mm) | 75   |
| Weight (kg)         | 0,25 |