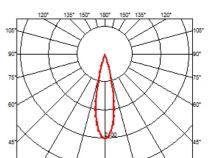

### LIGHT SHADOW FIXED NO TRIM DALI VERSION 2 SPOTS OPTIC MEDIUM

Fixed

Symmetric

23° Medium

Mounting Lamps description Luminaire luminous flux Environment Notes Ceiling recessed Power LED 5,4W 520 Im 2700K CRI 90 Extreme Cut-off. See reference number Indoor It requires an pre-installation frame, to be ordered separately.

# OPTICAL

Aiming Light distribution symmetry Beam angle