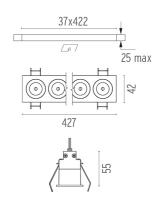

#### **PHYSICAL**

 Length (mm)
 427

 Recessed depth (mm)
 75

 Weight (kg)
 0,66

Light Shadow Fixed Trim 12 Spots Optic Flood

designed by FLOS Architectural

<div>Recessed integrated luminaire with 12 LED lighting spots. Remote power supply included.</div>

Light Shadow Fixed Trim 12 Spots Optic Flood

designed by FLOS Architectural

<div>Recessed integrated luminaire
with 12 LED lighting spots. Remote
power supply included.</div>

03.9175.40 - 2523lm White / White 7 03.9175.14 - 2523lm Black / White 03.9177.40 - 2580lm White / Chrome 03.9177.14 - 2580lm Black / Chrome White / Matt Gold o3.9178.40 - 2500lm 03.9178.14 - 2500lm Black / Matt Gold **■** 03.9176.40 - 2451lm White / Black 03.9176.14 - 2451lm Black / Black