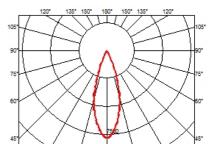

## **OPTICAL**

Aiming Fixed
Light distribution symmetry Symmetric
Beam angle 33° Flood