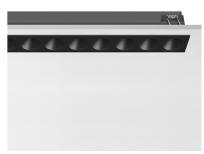

### **LIGHT SHADOW FIXED TRIM 12 SPOTS OPTIC FLOOD**

**Mounting** Ceiling recessed

Lamps descriptionPower LED 32,4W 3360 lm 3000K CRI 90Luminaire luminous fluxExtreme Cut-off. See reference number

**Environment** Indoor

#### **PHYSICAL**

 Length (mm)
 427

 Recessed depth (mm)
 75

 Weight (kg)
 0,66

Light Shadow Fixed Trim 12 Spots Optic Flood

designed by FLOS Architectural

<div>Recessed integrated luminaire with 12 LED lighting spots. Remote power supply included.</div>

Light Shadow Fixed Trim 12 Spots Optic Flood

designed by FLOS Architectural

<div>Recessed integrated luminaire
with 12 LED lighting spots. Remote
power supply included.</div>

03.9175.40 - 2523lm White / White 7 03.9175.14 - 2523lm Black / White 03.9177.40 - 2580lm White / Chrome 03.9177.14 - 2580lm Black / Chrome White / Matt Gold o3.9178.40 - 2500lm 03.9178.14 - 2500lm Black / Matt Gold **■** 03.9176.40 - 2451lm White / Black 03.9176.14 - 2451lm Black / Black