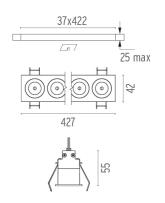

#### **PHYSICAL**

 Length (mm)
 427

 Recessed depth (mm)
 75

 Weight (kg)
 0,66

Light Shadow Fixed Trim 12 Spots Optic Flood

designed by FLOS Architectural

<div>Recessed integrated luminaire with 12 LED lighting spots. Remote power supply included.</div>

Light Shadow Fixed Trim 12 Spots Optic Flood

designed by FLOS Architectural

<div>Recessed integrated luminaire
with 12 LED lighting spots. Remote
power supply included.</div>

03.9175.40 - 2523lm White / White 7 03.9175.14 - 2523lm Black / White 03.9177.40 - 2580lm White / Chrome 03.9177.14 - 2580lm Black / Chrome White / Matt Gold o3.9178.40 - 2500lm 03.9178.14 - 2500lm Black / Matt Gold **■** 03.9176.40 - 2451lm White / Black 03.9176.14 - 2451lm Black / Black