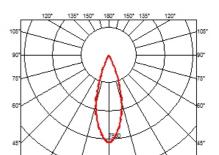

## **OPTICAL**

Aiming Fixed
Light distribution symmetry Symmetric
Beam angle 33° Flood