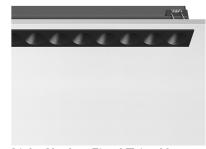

#### **PHYSICAL**

 Length (mm)
 427

 Recessed depth (mm)
 75

 Weight (kg)
 0,66

Light Shadow Fixed Trim 12 Spots Optic Flood

designed by FLOS Architectural

<div>Recessed integrated luminaire with 12 LED lighting spots. Remote power supply included.</div>

Light Shadow Fixed Trim 12 Spots Optic Flood

designed by FLOS Architectural

<div>Recessed integrated luminaire
with 12 LED lighting spots. Remote
power supply included.</div>

03.9175.40 - 2523lm White / White 7 03.9175.14 - 2523lm Black / White 03.9177.40 - 2580lm White / Chrome 03.9177.14 - 2580lm Black / Chrome White / Matt Gold o3.9178.40 - 2500lm 03.9178.14 - 2500lm Black / Matt Gold **■** 03.9176.40 - 2451lm White / Black 03.9176.14 - 2451lm Black / Black