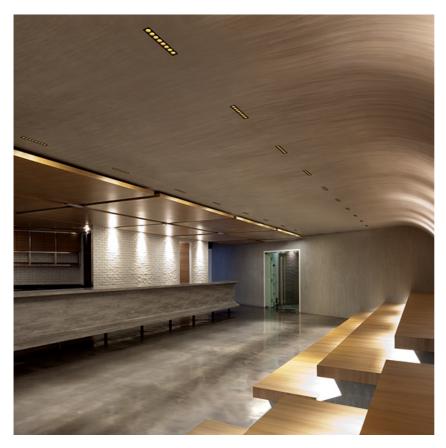

#### **PHYSICAL**

 Length (mm)
 427

 Recessed depth (mm)
 75

 Weight (kg)
 0,66

Light Shadow Fixed Trim 12 Spots Optic Flood

designed by FLOS Architectural

<div>Recessed integrated luminaire with 12 LED lighting spots. Remote power supply included.</div>

Light Shadow Fixed Trim 12 Spots Optic Flood

designed by FLOS Architectural

<div>Recessed integrated luminaire
with 12 LED lighting spots. Remote
power supply included.</div>

03.9175.40 - 2523lm White / White 7 03.9175.14 - 2523lm Black / White 03.9177.40 - 2580lm White / Chrome 03.9177.14 - 2580lm Black / Chrome White / Matt Gold o3.9178.40 - 2500lm 03.9178.14 - 2500lm Black / Matt Gold **■** 03.9176.40 - 2451lm White / Black 03.9176.14 - 2451lm Black / Black