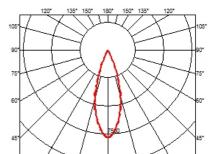

#### **OPTICAL**

Aiming Fixed
Light distribution symmetry Symmetric
Beam angle 33° Flood