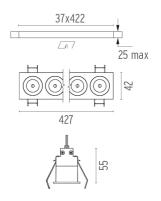

## **PHYSICAL**

 Length (mm)
 427

 Recessed depth (mm)
 75

 Weight (kg)
 0,66

Light Shadow Fixed Trim Dali Version 12 Spots Optic Flood

designed by FLOS Architectural

Recessed integrated luminaire with 12 LED lighting spots. Remote power supply included.