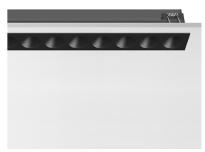

#### LIGHT SHADOW FIXED TRIM DALI VERSION 12 SPOTS OPTIC FLOOD

Mounting Ceiling recessed

Lamps descriptionPower LED 32,4W 3360 lm 3000K CRI 90Luminaire luminous fluxExtreme Cut-off. See reference number

## **PHYSICAL**

 Length (mm)
 427

 Recessed depth (mm)
 75

 Weight (kg)
 0,66

Light Shadow Fixed Trim Dali Version 12 Spots Optic Flood

designed by FLOS Architectural

Recessed integrated luminaire with 12 LED lighting spots. Remote power supply included.