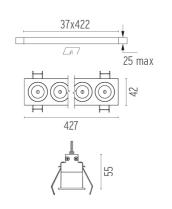

## **PHYSICAL**

 Length (mm)
 427

 Recessed depth (mm)
 75

 Weight (kg)
 0,66

Light Shadow Fixed Trim Dali Version 12 Spots Optic Flood

designed by FLOS Architectural

Recessed integrated luminaire with 12 LED lighting spots. Remote power supply included.