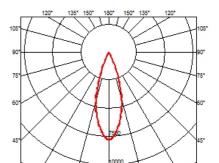

#### **OPTICAL**

Aiming Fixed
Light distribution symmetry Symmetric
Beam angle 33° Flood