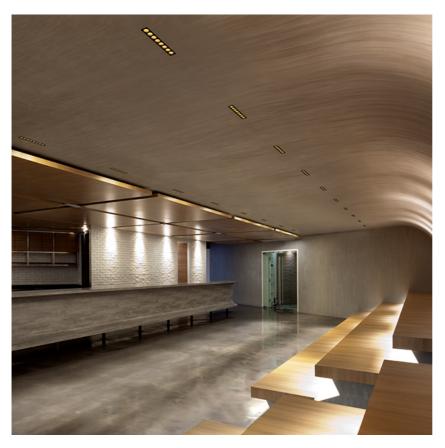

## **PHYSICAL**

 Length (mm)
 427

 Recessed depth (mm)
 75

 Weight (kg)
 0,66

Light Shadow Fixed Trim Dali Version 12 Spots Optic Flood

designed by FLOS Architectural

Recessed integrated luminaire with 12 LED lighting spots. Remote power supply included.

Light Shadow Fixed Trim Dali Version 12 Spots Optic Flood

designed by FLOS Architectural

Recessed integrated luminaire with 12 LED lighting spots. Remote power supply included.

03.9175.40.DA - 2523lm White / White