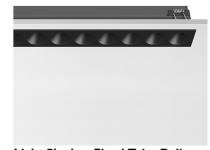

## **PHYSICAL**

 Length (mm)
 427

 Recessed depth (mm)
 75

 Weight (kg)
 0,66

Light Shadow Fixed Trim Dali Version 12 Spots Optic Flood

designed by FLOS Architectural

Recessed integrated luminaire with 12 LED lighting spots. Remote power supply included.

Light Shadow Fixed Trim Dali Version 12 Spots Optic Flood

designed by FLOS Architectural

Recessed integrated luminaire with 12 LED lighting spots. Remote power supply included.

03.9175.40.DA - 2523lm White / White