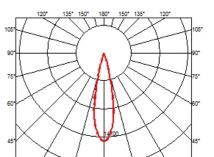

## LIGHT SHADOW FIXED TRIM 12 SPOTS OPTIC MEDIUM

Fixed

Symmetric

23° Medium

Mounting Lamps description Luminaire luminous flux Environment Notes Ceiling recessed Power LED 32,4W 3360 Im 3000K CRI 90 Extreme Cut-off. See reference number Indoor Pre-installation frame not required.

## OPTICAL

Aiming Light distribution symmetry Beam angle