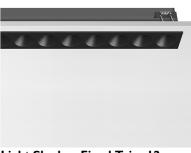

## LIGHT SHADOW FIXED TRIM 12 SPOTS OPTIC MEDIUM

Fixed

Symmetric

23° Medium

Mounting Lamps description Luminaire luminous flux Environment Notes Ceiling recessed Power LED 32,4W 3360 Im 3000K CRI 90 Extreme Cut-off. See reference number Indoor Pre-installation frame not required.

### Light Shadow Fixed Trim 12 Spots Optic Medium

designed by FLOS Architectural

Recessed integrated luminaire with 12 LED lighting spots. Remote power supply included.

| 🖉 03.9170.40 - 2528lm | White / White     |
|-----------------------|-------------------|
| Ø3.9170.14 - 2528lm   | Black / White     |
| 🖉 03.9172.40 - 2564lm | White / Chrome    |
| 🖉 03.9172.14 - 2564lm | Black / Chrome    |
| 🥖 03.9173.40 - 2517lm | White / Matt Gold |
| 💋 03.9173.14 - 2517lm | Black / Matt Gold |
| 🥒 03.9171.40 - 2484lm | White / Black     |
| 03.9171.14 - 2484lm   | Black / Black     |