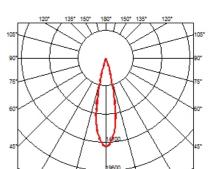

## LIGHT SHADOW FIXED TRIM 12 SPOTS OPTIC MEDIUM

Fixed

Symmetric

23° Medium

Mounting Lamps description Luminaire luminous flux Environment Notes Ceiling recessed Power LED 32,4W 3360 Im 3000K CRI 90 Extreme Cut-off. See reference number Indoor Pre-installation frame not required.

## OPTICAL

Aiming Light distribution symmetry Beam angle