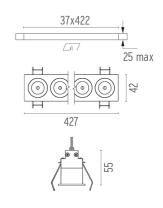

### PHYSICAL

| Length (mm)         | 427  |
|---------------------|------|
| Recessed depth (mm) | 75   |
| Weight (kg)         | 0,66 |