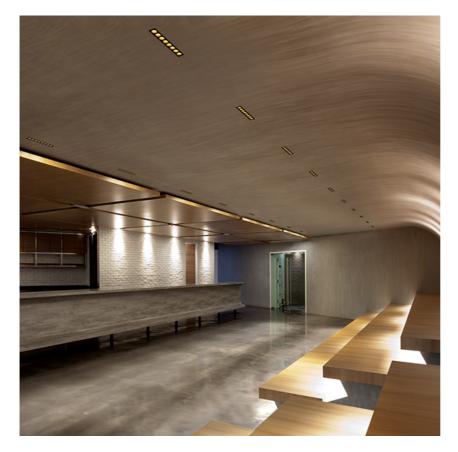

## LIGHT SHADOW FIXED TRIM 12 SPOTS OPTIC MEDIUM

Fixed

Symmetric

23° Medium

Mounting Lamps description Luminaire luminous flux Environment Notes Ceiling recessed Power LED 32,4W 3360 Im 3000K CRI 90 Extreme Cut-off. See reference number Indoor Pre-installation frame not required.

### Light Shadow Fixed Trim 12 Spots Optic Medium

designed by FLOS Architectural

Recessed integrated luminaire with 12 LED lighting spots. Remote power supply included.

| 🖉 03.9170.40 - 2528lm | White / White     |
|-----------------------|-------------------|
| Ø3.9170.14 - 2528lm   | Black / White     |
| 🖉 03.9172.40 - 2564lm | White / Chrome    |
| 🖉 03.9172.14 - 2564lm | Black / Chrome    |
| 🥖 03.9173.40 - 2517lm | White / Matt Gold |
| 💋 03.9173.14 - 2517lm | Black / Matt Gold |
| 🥒 03.9171.40 - 2484lm | White / Black     |
| 03.9171.14 - 2484lm   | Black / Black     |

# Light Shadow Fixed Trim 12 Spots Optic Medium . Lamps

Power LED LED Socket: Special base Lamp type: Power LED

Light Shadow Fixed Trim 12 Spots Optic Medium designed by FLOS Architectural

Recessed integrated luminaire with 12 LED lighting spots. Remote power supply included.