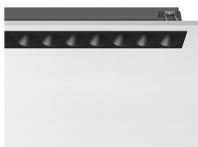

### Light Shadow Fixed Trim 12 Spots Optic Medium

designed by FLOS Architectural

Recessed integrated luminaire with 12 LED lighting spots. Remote power supply included.

| 🖉 03.9170.40 - 2528lm | White / White     |
|-----------------------|-------------------|
| Ø3.9170.14 - 2528lm   | Black / White     |
| 🖉 03.9172.40 - 2564lm | White / Chrome    |
| 🖉 03.9172.14 - 2564lm | Black / Chrome    |
| 🥖 03.9173.40 - 2517lm | White / Matt Gold |
| 💋 03.9173.14 - 2517lm | Black / Matt Gold |
| 🥒 03.9171.40 - 2484lm | White / Black     |
| 03.9171.14 - 2484lm   | Black / Black     |

# Light Shadow Fixed Trim 12 Spots Optic Medium . Lamps

Power LED LED Socket: Special base Lamp type: Power LED

Light Shadow Fixed Trim 12 Spots Optic Medium designed by FLOS Architectural

Recessed integrated luminaire with 12 LED lighting spots. Remote power supply included.