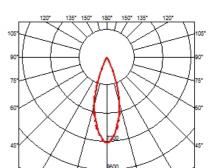

|            |

### PHYSICAL

| Length (mm)         | 427  |
|---------------------|------|
| Recessed depth (mm) | 75   |
| Weight (kg)         | 0,66 |





### Light Shadow Fixed Trim 12 Spots Optic Flood

designed by FLOS Architectural

Recessed integrated luminaire with 12 LED lighting spots. Remote power supply included.

| 🕖 03.9165.40 - 2364lm | White / White     |
|-----------------------|-------------------|
| Ø3.9165.14 - 2364lm   | Black / White     |
| 🖉 03.9167.40 - 2417lm | White / Chrome    |
| 🖉 03.9167.14 - 2417lm | Black / Chrome    |
| 🥖 03.9168.40 - 2343lm | White / Matt Gold |
| 🏉 03.9168.14 - 2343lm | Black / Matt Gold |
| 🟉 03.9166.40 - 2296lm | White / Black     |
| 03.9166.14 - 2296lm   | Black / Black     |
|                       |                   |







# FLOS

# Light Shadow Fixed Trim 12 Spots Optic Flood . Lamps



Power LED LED Socket: Special base Lamp type: Power LED



Light Shadow Fixed Trim 12 Spots Optic Flood designed by FLOS Architectural

Recessed integrated luminaire with 12 LED lighting spots. Remote power supply included.

| 03.9165.40 - 2364lm   | White / White     |
|-----------------------|-------------------|
| Ø3.9165.14 - 2364lm   | Black / White     |
| 🖉 03.9167.40 - 2417lm | White / Chrome    |
| 03.9167.14 - 2417lm   | Black / Chrome    |
| 🥖 03.9168.40 - 2343lm | White / Matt Gold |
| 🏉 03.9168.14 - 2343lm | Black / Matt Gold |
| 🟉 03.9166.40 - 2296lm | White / Black     |
| 03.9166.14 - 2296lm   | Black / Black     |
|                       |                   |