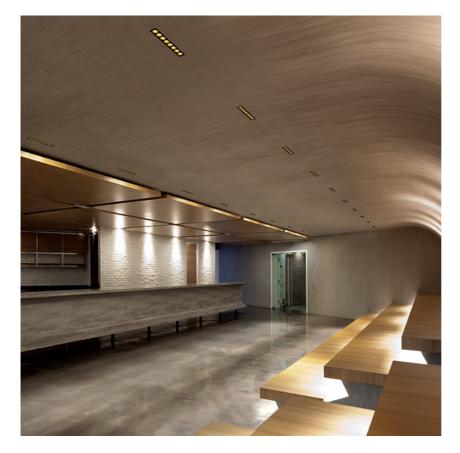

## LIGHT SHADOW FIXED TRIM 12 SPOTS OPTIC FLOOD

Mounting Lamps description Luminaire luminous flux Environment Notes Ceiling recessed Power LED 32,4W 3120 Im 2700K CRI 90 Extreme Cut-off. See reference number Indoor Pre-installation frame not required.

### Light Shadow Fixed Trim 12 Spots Optic Flood

designed by FLOS Architectural

Recessed integrated luminaire with 12 LED lighting spots. Remote power supply included.

| 🕖 03.9165.40 - 2364lm | White / White     |
|-----------------------|-------------------|
| Ø3.9165.14 - 2364lm   | Black / White     |
| 🖉 03.9167.40 - 2417lm | White / Chrome    |
| 🖉 03.9167.14 - 2417lm | Black / Chrome    |
| 🥖 03.9168.40 - 2343lm | White / Matt Gold |
| 🏉 03.9168.14 - 2343lm | Black / Matt Gold |
| 🟉 03.9166.40 - 2296lm | White / Black     |
| 03.9166.14 - 2296lm   | Black / Black     |
|                       |                   |

# Light Shadow Fixed Trim 12 Spots Optic Flood . Lamps

Power LED LED Socket: Special base Lamp type: Power LED

Light Shadow Fixed Trim 12 Spots Optic Flood designed by FLOS Architectural

Recessed integrated luminaire with 12 LED lighting spots. Remote power supply included.