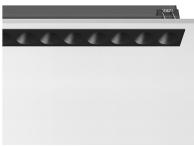

### Light Shadow Fixed Trim 12 Spots Optic Flood

designed by FLOS Architectural

Recessed integrated luminaire with 12 LED lighting spots. Remote power supply included.

| 🕖 03.9165.40 - 2364lm | White / White     |
|-----------------------|-------------------|
| Ø3.9165.14 - 2364lm   | Black / White     |
| 🖉 03.9167.40 - 2417lm | White / Chrome    |
| 🖉 03.9167.14 - 2417lm | Black / Chrome    |
| 🥖 03.9168.40 - 2343lm | White / Matt Gold |
| 🏉 03.9168.14 - 2343lm | Black / Matt Gold |
| 🟉 03.9166.40 - 2296lm | White / Black     |
| 03.9166.14 - 2296lm   | Black / Black     |
|                       |                   |

# Light Shadow Fixed Trim 12 Spots Optic Flood . Lamps

Power LED LED Socket: Special base Lamp type: Power LED

Light Shadow Fixed Trim 12 Spots Optic Flood designed by FLOS Architectural

Recessed integrated luminaire with 12 LED lighting spots. Remote power supply included.