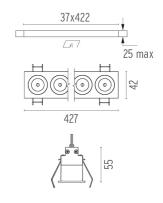

### PHYSICAL

| Length (mm)         | 427  |
|---------------------|------|
| Recessed depth (mm) | 75   |
| Weight (kg)         | 0,66 |