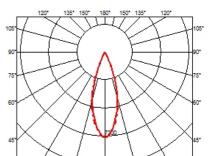

|                   |







# FLOS

# Light Shadow Fixed Trim 12 Spots Optic Flood . Lamps



Power LED LED Socket: Special base Lamp type: Power LED



Light Shadow Fixed Trim 12 Spots Optic Flood designed by FLOS Architectural

Recessed integrated luminaire with 12 LED lighting spots. Remote power supply included.

| 03.9165.40 - 2364lm   | White / White     |
|-----------------------|-------------------|
| Ø3.9165.14 - 2364lm   | Black / White     |
| 🖉 03.9167.40 - 2417lm | White / Chrome    |
| 03.9167.14 - 2417lm   | Black / Chrome    |
| 🥖 03.9168.40 - 2343lm | White / Matt Gold |
| 🏉 03.9168.14 - 2343lm | Black / Matt Gold |
| 🟉 03.9166.40 - 2296lm | White / Black     |
| 03.9166.14 - 2296lm   | Black / Black     |
|                       |                   |