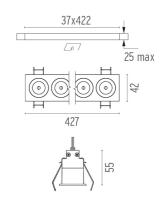

### PHYSICAL

| Length (mm)         | 427  |
|---------------------|------|
| Recessed depth (mm) | 75   |
| Weight (kg)         | 0,66 |