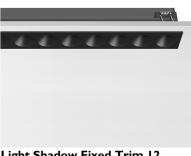

## LIGHT SHADOW FIXED TRIM 12 SPOTS OPTIC FLOOD

Mounting Lamps description Luminaire luminous flux Environment Notes Ceiling recessed Power LED 32,4W 3120 Im 2700K CRI 90 Extreme Cut-off. See reference number Indoor Pre-installation frame not required.

### Light Shadow Fixed Trim 12 Spots Optic Flood

designed by FLOS Architectural

Recessed integrated luminaire with 12 LED lighting spots. Remote power supply included.

| 🕖 03.9165.40 - 2364lm | White / White     |
|-----------------------|-------------------|
| Ø3.9165.14 - 2364lm   | Black / White     |
| 🖉 03.9167.40 - 2417lm | White / Chrome    |
| 🖉 03.9167.14 - 2417lm | Black / Chrome    |
| 🥖 03.9168.40 - 2343lm | White / Matt Gold |
| 🏉 03.9168.14 - 2343lm | Black / Matt Gold |
| 🟉 03.9166.40 - 2296lm | White / Black     |
| 03.9166.14 - 2296lm   | Black / Black     |
|                       |                   |

# Light Shadow Fixed Trim 12 Spots Optic Flood . Lamps

Power LED LED Socket: Special base Lamp type: Power LED

Light Shadow Fixed Trim 12 Spots Optic Flood designed by FLOS Architectural

Recessed integrated luminaire with 12 LED lighting spots. Remote power supply included.