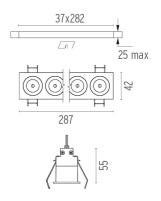

#### **PHYSICAL**

 Length (mm)
 287

 Recessed depth (mm)
 75

 Weight (kg)
 0,50

Light Shadow Fixed Trim 8 Spots Optic Flood

designed by FLOS Architectural

Recessed integrated luminaire with 8 LED lighting spots. Remote power supply included.