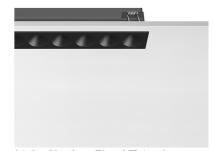

# **LIGHT SHADOW FIXED TRIM 8 SPOTS OPTIC FLOOD**

**Mounting** Ceiling recessed

Lamps descriptionPower LED 21,6W 2240 Im 3000K CRI 90Luminaire luminous fluxExtreme Cut-off. See reference number

**Environment** Indoor

#### **PHYSICAL**

 Length (mm)
 287

 Recessed depth (mm)
 75

 Weight (kg)
 0,50

Light Shadow Fixed Trim 8 Spots Optic Flood

designed by FLOS Architectural

Recessed integrated luminaire with 8 LED lighting spots. Remote power supply included.

Light Shadow Fixed Trim 8 Spots Optic Flood

designed by FLOS Architectural

Recessed integrated luminaire with 8 LED lighting spots. Remote power supply included.

03.9155.40 - 1682lm White / White 03.9155.14 - 1682lm Black / White a 03.9157.40 - 1720lm White / Chrome 03.9157.14 - 1720lm Black / Chrome **3.9158.40 - 1667lm** White / Matt Gold **0**3.9158.14 - 1667lm Black / Matt Gold **▲** 03.9156.40 - 1634lm White / Black 03.9156.14 - 1634lm Black / Black