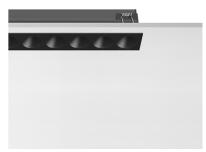

# **LIGHT SHADOW FIXED TRIM 8 SPOTS OPTIC FLOOD**

**Mounting** Ceiling recessed

Lamps descriptionPower LED 21,6W 2240 Im 3000K CRI 90Luminaire luminous fluxExtreme Cut-off. See reference number

**Environment** Indoor

#### **PHYSICAL**

 Length (mm)
 287

 Recessed depth (mm)
 75

 Weight (kg)
 0,50

Light Shadow Fixed Trim 8 Spots Optic Flood

designed by FLOS Architectural

Recessed integrated luminaire with 8 LED lighting spots. Remote power supply included.

Light Shadow Fixed Trim 8 Spots Optic Flood

designed by FLOS Architectural

Recessed integrated luminaire with 8 LED lighting spots. Remote power supply included.

03.9155.40 - 1682lm White / White 03.9155.14 - 1682lm Black / White a 03.9157.40 - 1720lm White / Chrome 03.9157.14 - 1720lm Black / Chrome **3.9158.40 - 1667lm** White / Matt Gold **0**3.9158.14 - 1667lm Black / Matt Gold **▲** 03.9156.40 - 1634lm White / Black 03.9156.14 - 1634lm Black / Black