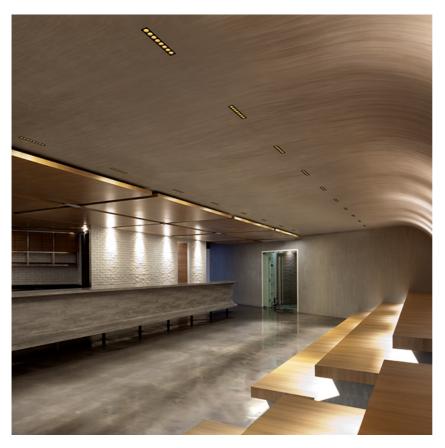

#### **PHYSICAL**

 Length (mm)
 287

 Recessed depth (mm)
 75

 Weight (kg)
 0,50

Light Shadow Fixed Trim 8 Spots Optic Flood

designed by FLOS Architectural

Recessed integrated luminaire with 8 LED lighting spots. Remote power supply included.

Light Shadow Fixed Trim 8 Spots Optic Flood

designed by FLOS Architectural

Recessed integrated luminaire with 8 LED lighting spots. Remote power supply included.

03.9155.40 - 1682lm White / White 03.9155.14 - 1682lm Black / White a 03.9157.40 - 1720lm White / Chrome 03.9157.14 - 1720lm Black / Chrome **3.9158.40 - 1667lm** White / Matt Gold **0**3.9158.14 - 1667lm Black / Matt Gold **▲** 03.9156.40 - 1634lm White / Black 03.9156.14 - 1634lm Black / Black