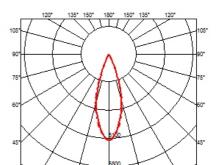

### **OPTICAL**

Aiming Fixed
Light distribution symmetry Symmetric
Beam angle 33° Flood