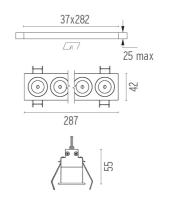

#### **PHYSICAL**

 Length (mm)
 287

 Recessed depth (mm)
 75

 Weight (kg)
 0,50

Light Shadow Fixed Trim 8 Spots Optic Flood

designed by FLOS Architectural

Recessed integrated luminaire with 8 LED lighting spots. Remote power supply included.