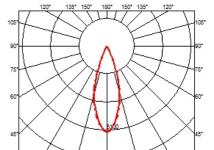

### **OPTICAL**

Aiming Fixed
Light distribution symmetry Symmetric
Beam angle 33° Flood