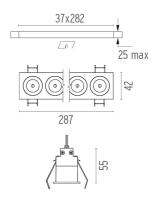

#### **PHYSICAL**

 Length (mm)
 287

 Recessed depth (mm)
 75

 Weight (kg)
 0,50

Light Shadow Fixed Trim 8 Spots Optic Medium

designed by FLOS Architectural

Recessed integrated luminaire with 8 LED lighting spots. Remote power supply included.