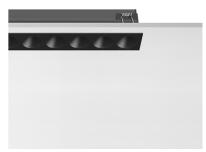

# **LIGHT SHADOW FIXED TRIM 8 SPOTS OPTIC MEDIUM**

**Mounting** Ceiling recessed

Lamps descriptionPower LED 21,6W 2080 Im 2700K CRI 90Luminaire luminous fluxExtreme Cut-off. See reference number

**Environment** Indoor

#### **PHYSICAL**

 Length (mm)
 287

 Recessed depth (mm)
 75

 Weight (kg)
 0,50

Light Shadow Fixed Trim 8 Spots Optic Medium

designed by FLOS Architectural

Recessed integrated luminaire with 8 LED lighting spots. Remote power supply included.

Light Shadow Fixed Trim 8 Spots Optic Medium

designed by FLOS Architectural

Recessed integrated luminaire with 8 LED lighting spots. Remote power supply included.

03.9140.40 - 1579lm White / White 03.9140.14 - 1579lm Black / White a 03.9142.40 - 1602lm White / Chrome 03.9142.14 - 1602lm Black / Chrome o3.9143.40 - 1572lm White / Matt Gold **0**3.9143.14 - 1572lm Black / Matt Gold **△** 03.9141.40 - 1552lm White / Black 03.9141.14 - 1552lm Black / Black