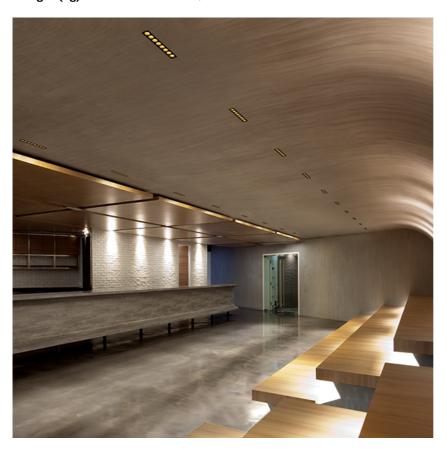

#### **PHYSICAL**

 Length (mm)
 287

 Recessed depth (mm)
 75

 Weight (kg)
 0,50

Light Shadow Fixed Trim 8 Spots Optic Medium

designed by FLOS Architectural

Recessed integrated luminaire with 8 LED lighting spots. Remote power supply included.

Light Shadow Fixed Trim 8 Spots Optic Medium

designed by FLOS Architectural

Recessed integrated luminaire with 8 LED lighting spots. Remote power supply included.

03.9140.40 - 1579lm White / White 03.9140.14 - 1579lm Black / White a 03.9142.40 - 1602lm White / Chrome 03.9142.14 - 1602lm Black / Chrome o3.9143.40 - 1572lm White / Matt Gold **0**3.9143.14 - 1572lm Black / Matt Gold **△** 03.9141.40 - 1552lm White / Black 03.9141.14 - 1552lm Black / Black