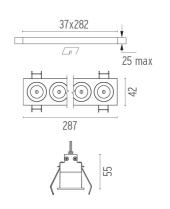

#### **PHYSICAL**

 Length (mm)
 287

 Recessed depth (mm)
 75

 Weight (kg)
 0,50

Light Shadow Fixed Trim 8 Spots Optic Medium

designed by FLOS Architectural

Recessed integrated luminaire with 8 LED lighting spots. Remote power supply included.