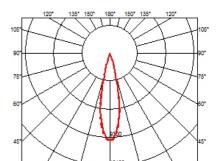

## **OPTICAL**

Aiming Fixed
Light distribution symmetry Symmetric
Beam angle 23° Medium