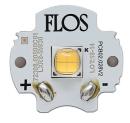

# **Light Shadow Fixed Trim 8 Spots Optic Medium . Lamps**

**Power LED** 

Lamp category:

LED

Socket:

Special base

Lamp type:

Power LED