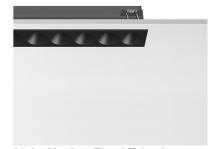

# **LIGHT SHADOW FIXED TRIM 8 SPOTS OPTIC MEDIUM**

**Mounting** Ceiling recessed

Lamps descriptionPower LED 21,6W 2080 Im 2700K CRI 90Luminaire luminous fluxExtreme Cut-off. See reference number

**Environment** Indoor

## **OPTICAL**

Aiming Fixed
Light distribution symmetry Symmetric
Beam angle 23° Medium

#### **PHYSICAL**

 Length (mm)
 287

 Recessed depth (mm)
 75

 Weight (kg)
 0,50

Light Shadow Fixed Trim 8 Spots Optic Medium

designed by FLOS Architectural

Recessed integrated luminaire with 8 LED lighting spots. Remote power supply included.