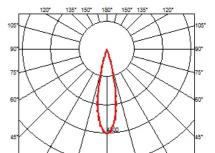

## **OPTICAL**

Aiming Fixed
Light distribution symmetry Symmetric
Beam angle 23° Medium