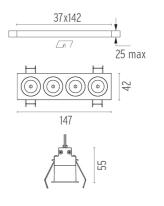

#### **PHYSICAL**

Length (mm) 147
Recessed depth (mm) 75
Weight (kg) 0,34

Light Shadow Fixed Trim 4 Spots Optic Medium

designed by FLOS Architectural

Recessed integrated luminaire with 4 LED lighting spots. Remote power supply included.