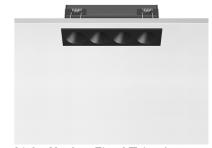

# LIGHT SHADOW FIXED TRIM 4 SPOTS OPTIC MEDIUM

**Mounting** Ceiling recessed

Lamps descriptionPower LED 10,8W 1040 Im 2700K CRI 90Luminaire luminous fluxExtreme Cut-off. See reference number

**Environment** Indoor

#### **PHYSICAL**

Length (mm) 147
Recessed depth (mm) 75
Weight (kg) 0,34

Light Shadow Fixed Trim 4 Spots Optic Medium

designed by FLOS Architectural

Recessed integrated luminaire with 4 LED lighting spots. Remote power supply included.