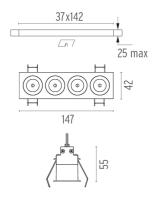

#### **PHYSICAL**

Length (mm) 147
Recessed depth (mm) 75
Weight (kg) 0,34

Light Shadow Fixed Trim 4 Spots Optic Medium

designed by FLOS Architectural

Recessed integrated luminaire with 4 LED lighting spots. Remote power supply included.