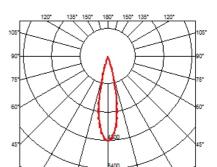

## **OPTICAL**

Aiming Fixed
Light distribution symmetry Symmetric
Beam angle 23° Medium