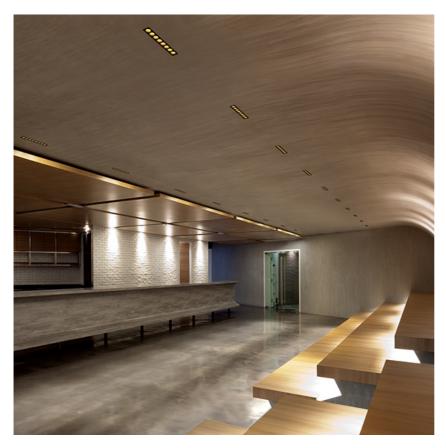

Light Shadow Fixed Trim 4 Spots Optic Medium

designed by FLOS Architectural

Recessed integrated luminaire with 4 LED lighting spots. Remote power supply included.

03.9120.40 - 790lm White / White 03.9120.14 - 790lm Black / White 03.9122.40 - 801lm White / Chrome 03.9122.14 - 801lm Black / Chrome **3.9123.40 - 786**lm White / Matt Gold 03.9123.14 - 786lm Black / Matt Gold **■** 03.9121.40 - 776lm White / Black 03.9121.14 - 776lm Black / Black