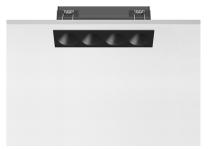

# LIGHT SHADOW FIXED TRIM 4 SPOTS OPTIC MEDIUM

**Mounting** Ceiling recessed

Lamps descriptionPower LED 10,8W 1040 Im 2700K CRI 90Luminaire luminous fluxExtreme Cut-off. See reference number

**Environment** Indoor

Light Shadow Fixed Trim 4 Spots Optic Medium

designed by FLOS Architectural

Recessed integrated luminaire with 4 LED lighting spots. Remote power supply included.

03.9120.40 - 790lm White / White 03.9120.14 - 790lm Black / White 03.9122.40 - 801lm White / Chrome 03.9122.14 - 801lm Black / Chrome **3.9123.40 - 786**lm White / Matt Gold 03.9123.14 - 786lm Black / Matt Gold **■** 03.9121.40 - 776lm White / Black 03.9121.14 - 776lm Black / Black