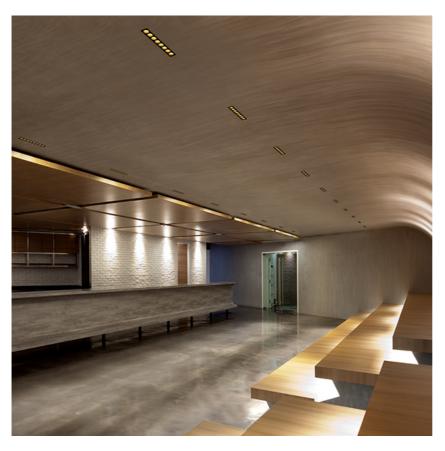

#### **Light Shadow Fixed Trim 2 Spots Optic Flood**

designed by FLOS Architectural

Recessed integrated luminaire with 2 LED lighting spots. Remote power supply included.

| 03.9105.40 - 394lm         | White / White     |
|----------------------------|-------------------|
| <b>0</b> 3.9105.14 - 394lm | Black / White     |
| 03.9107.40 - 403lm         | White / Chrome    |
| 03.9107.14 - 403lm         | Black / Chrome    |
| 03.9108.40 - 390lm         | White / Matt Gold |
| 03.9108.14 - 390lm         | Black / Matt Gold |
| <b>33.9106.40 - 383lm</b>  | White / Black     |
| 03.9106.14 - 383lm         | Black / Black     |

## Light Shadow Fixed Trim 2 Spots Optic Flood

designed by FLOS Architectural

Recessed integrated luminaire with 2 LED lighting spots. Remote power supply included.

| 03.9105.40 - 394lm         | White / White     |
|----------------------------|-------------------|
| <b>0</b> 3.9105.14 - 394lm | Black / White     |
| 03.9107.40 - 403lm         | White / Chrome    |
| 03.9107.14 - 403lm         | Black / Chrome    |
| 03.9108.40 - 390lm         | White / Matt Gold |
| <b>0</b> 3.9108.14 - 390lm | Black / Matt Gold |
| <b>3.9106.40 - 383lm</b>   | White / Black     |
| 03.9106.14 - 383lm         | Black / Black     |