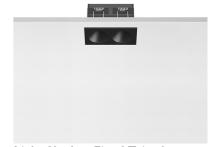

# LIGHT SHADOW FIXED TRIM 2 SPOTS OPTIC FLOOD

**Mounting** Ceiling recessed

Power LED 5,4W 520 lm 2700K CRI 90 Lamps description Luminaire luminous flux Extreme Cut-off. See reference number

**Environment** Indoor

Notes Pre-installation frame not required.

#### **Light Shadow Fixed Trim 2 Spots Optic Flood**

designed by FLOS Architectural

Recessed integrated luminaire with 2 LED lighting spots. Remote power supply included.

| 03.9105.40 - 394lm         | White / White     |
|----------------------------|-------------------|
| <b>0</b> 3.9105.14 - 394lm | Black / White     |
| 03.9107.40 - 403lm         | White / Chrome    |
| 03.9107.14 - 403lm         | Black / Chrome    |
| 03.9108.40 - 390lm         | White / Matt Gold |
| 03.9108.14 - 390lm         | Black / Matt Gold |
| <b>33.9106.40 - 383lm</b>  | White / Black     |
| 03.9106.14 - 383lm         | Black / Black     |

## Light Shadow Fixed Trim 2 Spots Optic Flood

designed by FLOS Architectural

Recessed integrated luminaire with 2 LED lighting spots. Remote power supply included.

| 03.9105.40 - 394lm         | White / White     |
|----------------------------|-------------------|
| <b>0</b> 3.9105.14 - 394lm | Black / White     |
| 03.9107.40 - 403lm         | White / Chrome    |
| 03.9107.14 - 403lm         | Black / Chrome    |
| 03.9108.40 - 390lm         | White / Matt Gold |
| <b>0</b> 3.9108.14 - 390lm | Black / Matt Gold |
| <b>3.9106.40 - 383lm</b>   | White / Black     |
| 03.9106.14 - 383lm         | Black / Black     |