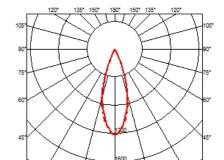

### **OPTICAL**

**Aiming** Fixed Light distribution symmetry Symmetric Beam angle 33° Flood