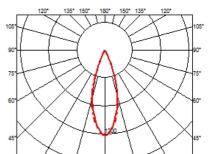

### **OPTICAL**

**Aiming** Fixed Light distribution symmetry Symmetric Beam angle 33° Flood