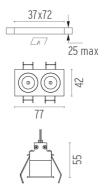

ONS**



















## **Light Shadow Fixed Trim 2 Spots Optic Flood . Lamps**



**Power LED** 

Lamp category:

LED

Socket:

Special base

Lamp type:

Power LED



## Light Shadow Fixed Trim 2 Spots Optic Flood

designed by FLOS Architectural

Recessed integrated luminaire with 2 LED lighting spots. Remote power supply included.

| 03.9105.40 - 394lm         | White / White     |
|----------------------------|-------------------|
| <b>0</b> 3.9105.14 - 394lm | Black / White     |
| 03.9107.40 - 403lm         | White / Chrome    |
| 03.9107.14 - 403lm         | Black / Chrome    |
| 03.9108.40 - 390lm         | White / Matt Gold |
| <b>0</b> 3.9108.14 - 390lm | Black / Matt Gold |
| <b>3.9106.40 - 383lm</b>   | White / Black     |
| 03.9106.14 - 383lm         | Black / Black     |



## **CERTIFICATIONS**