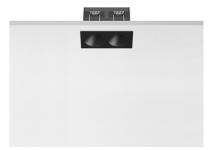

#### **Light Shadow Fixed Trim 2 Spots Optic Flood**

designed by FLOS Architectural

Recessed integrated luminaire with 2 LED lighting spots. Remote power supply included.

| 03.9105.40 - 394lm         | White / White     |
|----------------------------|-------------------|
| <b>0</b> 3.9105.14 - 394lm | Black / White     |
| 03.9107.40 - 403lm         | White / Chrome    |
| 03.9107.14 - 403lm         | Black / Chrome    |
| 03.9108.40 - 390lm         | White / Matt Gold |
| 03.9108.14 - 390lm         | Black / Matt Gold |
| <b>33.9106.40 - 383lm</b>  | White / Black     |
| 03.9106.14 - 383lm         | Black / Black     |

## Light Shadow Fixed Trim 2 Spots Optic Flood

designed by FLOS Architectural

Recessed integrated luminaire with 2 LED lighting spots. Remote power supply included.

| 03.9105.40 - 394lm         | White / White     |
|----------------------------|-------------------|
| <b>0</b> 3.9105.14 - 394lm | Black / White     |
| 03.9107.40 - 403lm         | White / Chrome    |
| 03.9107.14 - 403lm         | Black / Chrome    |
| 03.9108.40 - 390lm         | White / Matt Gold |
| <b>0</b> 3.9108.14 - 390lm | Black / Matt Gold |
| <b>3.9106.40 - 383lm</b>   | White / Black     |
| 03.9106.14 - 383lm         | Black / Black     |