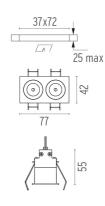

emote Transformer type Electronic **Emergency** Without **Insulation class** Class II

#### **PHYSICAL**

Length (mm) 77 Recessed depth (mm) 75 Weight (kg) 0,25





#### **Light Shadow Fixed Trim 2 Spots Optic Flood**

designed by FLOS Architectural

Recessed integrated luminaire with 2 LED lighting spots. Remote power supply included.

| 03.9105.40 - 394lm         | White / White     |
|----------------------------|-------------------|
| <b>0</b> 3.9105.14 - 394lm | Black / White     |
| 03.9107.40 - 403lm         | White / Chrome    |
| 03.9107.14 - 403lm         | Black / Chrome    |
| 03.9108.40 - 390lm         | White / Matt Gold |
| 03.9108.14 - 390lm         | Black / Matt Gold |
| <b>33.9106.40 - 383lm</b>  | White / Black     |
| 03.9106.14 - 383lm         | Black / Black     |



## **CERTIFICATIONS**



















## **Light Shadow Fixed Trim 2 Spots Optic Flood . Lamps**



**Power LED** 

Lamp category:

LED

Socket:

Special base

Lamp type:

Power LED



## Light Shadow Fixed Trim 2 Spots Optic Flood

designed by FLOS Architectural

Recessed integrated luminaire with 2 LED lighting spots. Remote power supply included.

| 03.9105.40 - 394lm         | White / White     |
|----------------------------|-------------------|
| <b>0</b> 3.9105.14 - 394lm | Black / White     |
| 03.9107.40 - 403lm         | White / Chrome    |
| 03.9107.14 - 403lm         | Black / Chrome    |
| 03.9108.40 - 390lm         | White / Matt Gold |
| <b>0</b> 3.9108.14 - 390lm | Black / Matt Gold |
| <b>3.9106.40 - 383lm</b>   | White / Black     |
| 03.9106.14 - 383lm         | Bla