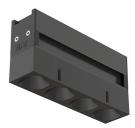

#### Light Shadow Optic Spot On Board Dimmer

designed by FLOS Architectural

Recessed integrated luminaire with 4 LED lighting spots. Remote power supply included.

| ● 03.8949.40 - 793lm   | White / Black     |
|------------------------|-------------------|
| 03.8949.14 - 793lm     | Black / Black     |
| 🕖 03.8948.40 - 810lm   | White / White     |
| 03.8948.14 - 810lm     | Black / White     |
| 🖉 03.8950.40 - 816lm   | White / Chrome    |
| 🚺 03.8950.14 - 816lm   | Black / Chrome    |
| 🥖 03.895 I .40 - 804lm | White / Matt Gold |
| 💋 03.8951.14 - 804lm   | Black / Matt Gold |
|                        |                   |

### Light Shadow Optic Spot On Board Dimmer

designed by FLOS Architectural

Recessed integrated luminaire with 4 LED lighting spots. Remote power supply included.

| ● 03.8949.40 - 793lm | White / Black     |
|----------------------|-------------------|
| 🕖 03.8949.14 - 793lm | Black / Black     |
| 🕖 03.8948.40 - 810lm | White / White     |
| Ø3.8948.14 - 810lm   | Black / White     |
| 🖉 03.8950.40 - 816lm | White / Chrome    |
| 🚺 03.8950.14 - 816lm | Black / Chrome    |
| 🥖 03.8951.40 - 804lm | White / Matt Gold |
| 🏉 03.8951.14 - 804lm | Black / Matt Gold |
|                      |                   |