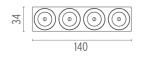

#### Light Shadow Optic Spot On Board Dimmer

designed by FLOS Architectural

Recessed integrated luminaire with 4 LED lighting spots. Remote power supply included.

| ● 03.8949.40 - 793lm   | White / Black     |
|------------------------|-------------------|
| 03.8949.14 - 793lm     | Black / Black     |
| 🕖 03.8948.40 - 810lm   | White / White     |
| 03.8948.14 - 810lm     | Black / White     |
| 🖉 03.8950.40 - 816lm   | White / Chrome    |
| 🚺 03.8950.14 - 816lm   | Black / Chrome    |
| 🥖 03.895 I .40 - 804lm | White / Matt Gold |
| 💋 03.8951.14 - 804lm   | Black / Matt Gold |
|                        |                   |

### Light Shadow Optic Spot On Board Dimmer

designed by FLOS Architectural

Recessed integrated luminaire with 4 LED lighting spots. Remote power supply included.

| ● 03.8949.40 - 793lm | White / Black     |
|----------------------|-------------------|
| 🕖 03.8949.14 - 793lm | Black / Black     |
| 🕖 03.8948.40 - 810lm | White / White     |
| Ø3.8948.14 - 810lm   | Black / White     |
| 🖉 03.8950.40 - 816lm | White / Chrome    |
| 🚺 03.8950.14 - 816lm | Black / Chrome    |
| 🥖 03.8951.40 - 804lm | White / Matt Gold |
| 🏉 03.8951.14 - 804lm | Black / Matt Gold |
|                      |                   |