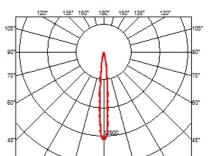

|                        |                   |









# FLOS

### Light Shadow Optic Spot On Board Dimmer . Lamps



Power LED LED Socket: Special base Lamp type: Power LED



### Light Shadow Optic Spot On Board Dimmer

designed by FLOS Architectural

Recessed integrated luminaire with 4 LED lighting spots. Remote power supply included.

| ● 03.8949.40 - 793lm | White / Black     |
|----------------------|-------------------|
| 🕖 03.8949.14 - 793lm | Black / Black     |
| 🕖 03.8948.40 - 810lm | White / White     |
| Ø3.8948.14 - 810lm   | Black / White     |
| 🖉 03.8950.40 - 816lm | White / Chrome    |
| 🚺 03.8950.14 - 816lm | Black / Chrome    |
| 🥖 03.8951.40 - 804lm | White / Matt Gold |
| 🏉 03.8951.14 - 804lm | Black / Matt Gold |
|                      |                   |