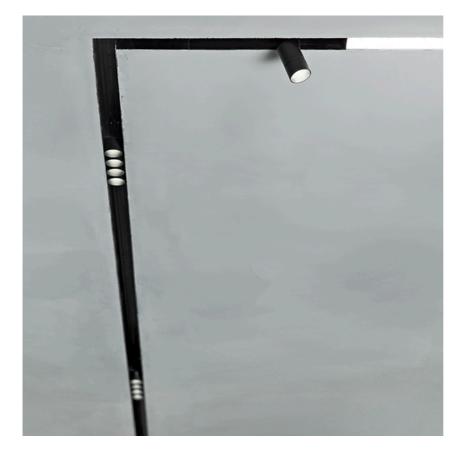

#### Light Shadow Optic Spot On Board Dimmer

designed by FLOS Architectural

Recessed integrated luminaire with 4 LED lighting spots. Remote power supply included.

| ● 03.8949.40 - 793lm   | White / Black     |
|------------------------|-------------------|
| 03.8949.14 - 793lm     | Black / Black     |
| 🕖 03.8948.40 - 810lm   | White / White     |
| 03.8948.14 - 810lm     | Black / White     |
| 🖉 03.8950.40 - 816lm   | White / Chrome    |
| 🚺 03.8950.14 - 816lm   | Black / Chrome    |
| 🥖 03.895 I .40 - 804lm | White / Matt Gold |
| 💋 03.8951.14 - 804lm   | Black / Matt Gold |
|                        |                   |

### Light Shadow Optic Spot On Board Dimmer

designed by FLOS Architectural

Recessed integrated luminaire with 4 LED lighting spots. Remote power supply included.

| ● 03.8949.40 - 793lm | White / Black     |
|----------------------|-------------------|
| 🕖 03.8949.14 - 793lm | Black / Black     |
| 🕖 03.8948.40 - 810lm | White / White     |
| Ø3.8948.14 - 810lm   | Black / White     |
| 🖉 03.8950.40 - 816lm | White / Chrome    |
| 🚺 03.8950.14 - 816lm | Black / Chrome    |
| 🥖 03.8951.40 - 804lm | White / Matt Gold |
| 🏉 03.8951.14 - 804lm | Black / Matt Gold |
|                      |                   |