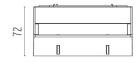

old |
|                        |                   |









# FLOS

### Light Shadow Optic Spot On Board Dimmer . Lamps



Power LED LED Socket: Special base Lamp type: Power LED



### Light Shadow Optic Spot On Board Dimmer

designed by FLOS Architectural

Recessed integrated luminaire with 4 LED lighting spots. Remote power supply included.

| ● 03.8949.40 - 793lm | White / Black     |
|----------------------|-------------------|
| 🕖 03.8949.14 - 793lm | Black / Black     |
| 🕖 03.8948.40 - 810lm | White / White     |
| Ø3.8948.14 - 810lm   | Black / White     |
| 🖉 03.8950.40 - 816lm | White / Chrome    |
| 🚺 03.8950.14 - 816lm | Black / Chrome    |
| 🥖 03.8951.40 - 804lm | White / Matt Gold |
| 🏉 03.8951.14 - 804lm | Black / Matt Gold |
|                      |                   |