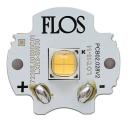

### Light Shadow Optic Spot On Board Dimmer . Lamps

Power LED LED Socket: Special base Lamp type: Power LED