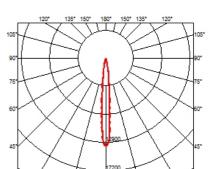

eam angle

#### ELECTRICAL

Transformer availability Transformer mounting Transformer type Emergency Insulation class

#### PHYSICAL

Weight (kg)

0,34





#### Light Shadow Optic Spot On Board Dimmer

designed by FLOS Architectural

Recessed integrated luminaire with 4 LED lighting spots. Remote power supply included.

| ● 03.8949.40 - 793lm   | White / Black     |
|------------------------|-------------------|
| 03.8949.14 - 793lm     | Black / Black     |
| 🕖 03.8948.40 - 810lm   | White / White     |
| 03.8948.14 - 810lm     | Black / White     |
| 🖉 03.8950.40 - 816lm   | White / Chrome    |
| 🚺 03.8950.14 - 816lm   | Black / Chrome    |
| 🥖 03.895 I .40 - 804lm | White / Matt Gold |
| 💋 03.8951.14 - 804lm   | Black / Matt Gold |
|                        |                   |









# FLOS

### Light Shadow Optic Spot On Board Dimmer . Lamps



Power LED LED Socket: Special base Lamp type: Power LED



### Light Shadow Optic Spot On Board Dimmer

designed by FLOS Architectural

Recessed integrated luminaire with 4 LED lighting spots. Remote power supply included.

| ● 03.8949.40 - 793lm | White / Black     |
|----------------------|-------------------|
| 🕖 03.8949.14 - 793lm | Black / Black     |
| 🕖 03.8948.40 - 810lm | White / White     |
| Ø3.8948.14 - 810lm   | Black / White     |
| 🖉 03.8950.40 - 816lm | White / Chrome    |
| 🚺 03.8950.14 - 816lm | Black / Chrome    |
| 🥖 03.8951.40 - 804lm | White / Matt Gold |
| 🏉 03.8951.14 - 804lm | Black / Matt Gold |
|                      |                   |