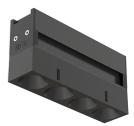

#### Light Shadow Optic Spot On Board Dimmer

designed by FLOS Architectural

Recessed integrated luminaire with 4 LED lighting spots. Remote power supply included.

| ● 03.8949.40 - 793lm   | White / Black     |
|------------------------|-------------------|
| 03.8949.14 - 793lm     | Black / Black     |
| 🕖 03.8948.40 - 810lm   | White / White     |
| 03.8948.14 - 810lm     | Black / White     |
| 🖉 03.8950.40 - 816lm   | White / Chrome    |
| 🚺 03.8950.14 - 816lm   | Black / Chrome    |
| 🥖 03.895 I .40 - 804lm | White / Matt Gold |
| 💋 03.8951.14 - 804lm   | Black / Matt Gold |
|                        |                   |

### Light Shadow Optic Spot On Board Dimmer

designed by FLOS Architectural

Recessed integrated luminaire with 4 LED lighting spots. Remote power supply included.

| ● 03.8949.40 - 793lm | White / Black     |
|----------------------|-------------------|
| 🕖 03.8949.14 - 793lm | Black / Black     |
| 🕖 03.8948.40 - 810lm | White / White     |
| Ø3.8948.14 - 810lm   | Black / White     |
| 🖉 03.8950.40 - 816lm | White / Chrome    |
| 🚺 03.8950.14 - 816lm | Black / Chrome    |
| 🥖 03.8951.40 - 804lm | White / Matt Gold |
| 🏉 03.8951.14 - 804lm | Black / Matt Gold |
|                      |                   |