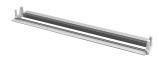

#### Mounting

08.0518.00

08.0059.90

Pre-installation frame. Adjustable No Trim 12L Accessory for mounting of No Trim continuous line

Accessory for mounting of No Trim continuous line. Each accessory allows connection between two No Trim preinstallation frames.