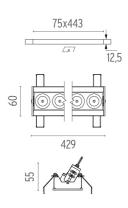

#### LIGHT SHADOW ADJUSTABLE NO TRIM DALI VERSION 12 SPOTS OPTIC SPOT

**Mounting** Ceiling recessed

Lamps descriptionPower LED 32,4W 3360 lm 3000K CRI 90Luminaire luminous fluxExtreme Cut-off. See reference number

**Environment** Indoor

Notes It requires an pre-installation frame, to be ordered separately

**OPTICAL** 

Aiming Adjustable
Light distribution symmetry Symmetric
Beam angle 10° Spot

**ELECTRICAL** 

Transformer availability Included
Transformer mounting Remote

Transformer type Electronic dimmable dali

Emergency Without Insulation class Class II

**PHYSICAL** 

 Recessed depth (mm)
 75

 Weight (kg)
 0,66

Light Shadow Adjustable No Trim Dali Version 12 Spots Optic Spot