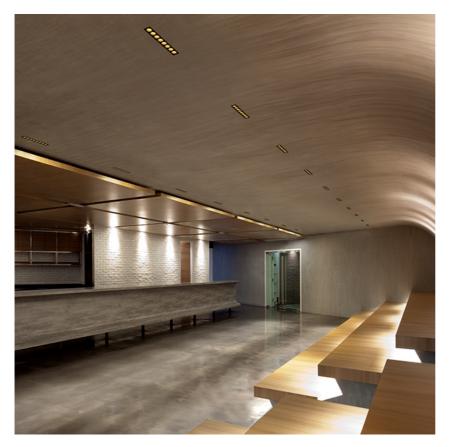

designed by FLOS Architectural

Recessed integrated luminaire with 12 LED lighting spots. Remote power supply included.

03.8944.40.DA - 2593lm White / White

03.8944.14.DA - 2593lm Black / White

03.8946.40.DA - 2612lm White / Chrome

Light Shadow Adjustable No Trim Dali Version 12 Spots Optic Spot

designed by FLOS Architectural

Recessed integrated luminaire with 12 LED lighting spots. Remote power supply included.

03.8944.40.DA - 2593lm White / White