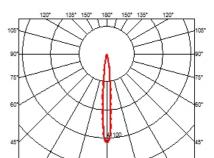

#### LIGHT SHADOW ADJUSTABLE NO TRIM DALI VERSION 12 SPOTS OPTIC SPOT

**Mounting** Ceiling recessed

Lamps descriptionPower LED 32,4W 3360 lm 3000K CRI 90Luminaire luminous fluxExtreme Cut-off. See reference number

**Environment** Indoor

Notes It requires an pre-installation frame, to be ordered separately

**OPTICAL** 

Aiming Adjustable
Light distribution symmetry Symmetric
Beam angle 10° Spot

**ELECTRICAL** 

Transformer availability Included
Transformer mounting Remote