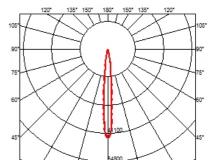

#### LIGHT SHADOW ADJUSTABLE NO TRIM DALI VERSION 12 SPOTS OPTIC SPOT

**Mounting** Ceiling recessed

Lamps descriptionPower LED 32,4W 3360 lm 3000K CRI 90Luminaire luminous fluxExtreme Cut-off. See reference number

**Environment** Indoor

Notes It requires an pre-installation frame, to be ordered separately

**OPTICAL** 

Aiming Adjustable
Light distribution symmetry Symmetric
Beam angle 10° Spot

**ELECTRICAL** 

Transformer availability Included
Transformer mounting Remote