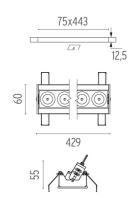

#### LIGHT SHADOW ADJUSTABLE NO TRIM DALI VERSION 12 SPOTS OPTIC SPOT

**Mounting** Ceiling recessed

Lamps descriptionPower LED 32,4W 3360 lm 3000K CRI 90Luminaire luminous fluxExtreme Cut-off. See reference number

**Environment** Indoor

Notes It requires an pre-installation frame, to be ordered separately

**OPTICAL** 

Aiming Adjustable
Light distribution symmetry Symmetric
Beam angle 10° Spot

**ELECTRICAL** 

Transformer availability Included
Transformer mounting Remote

Transformer type Electronic dimmable dali

Emergency Without Insulation class Class II

**PHYSICAL** 

 Recessed depth (mm)
 75

 Weight (kg)
 0,66

Light Shadow Adjustable No Trim Dali Version 12 Spots Optic Spot

designed by FLOS Architectural

Recessed integrated luminaire with 12 LED lighting spots. Remote power supply included.

03.8944.40.DA - 2593lm White / White

03.8944.14.DA - 2593lm Black / White

03.8946.40.DA - 2612lm White / Chrome