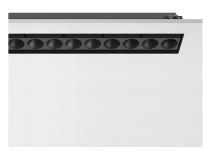

designed by FLOS Architectural

Recessed integrated luminaire with 12 LED lighting spots. Remote power supply included.

03.8944.40.DA - 2593lm White / White

03.8944.14.DA - 2593lm Black / White

03.8946.40.DA - 2612lm White / Chrome

Light Shadow Adjustable No Trim Dali Version 12 Spots Optic Spot

designed by FLOS Architectural

Recessed integrated luminaire with 12 LED lighting spots. Remote power supply included.

03.8944.40.DA - 2593lm White / White