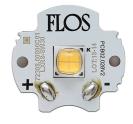

# Light Shadow Adjustable No Trim Dali Version 12 Spots Optic Spot . Lamps

**Power LED** 

Lamp category:

LED

Socket:

Special base

Lamp type:

Power LED