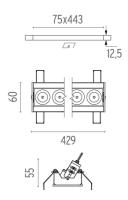

Transformer type Electronic dimmable dali

Emergency Without Insulation class Class II

**PHYSICAL** 

Recessed depth (mm) 75 Weight (kg) 0,66

Light Shadow Adjustable No Trim Dali Version 12 Spots Optic Spot