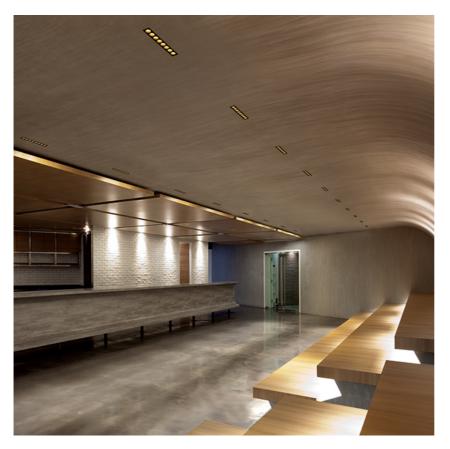

designed by FLOS Architectural

Recessed integrated luminaire with 12 LED lighting spots. Remote power supply included.

03.8940.40.DA - 2430lm White / White

03.8940.14.DA - 2430lm Black / White

03.8942.40.DA - 2447lm White / Chrome

Light Shadow Adjustable No Trim Dali Version 12 Spots Optic Spot

designed by FLOS Architectural

Recessed integrated luminaire with 12 LED lighting spots. Remote power supply included.

03.8940.40.DA - 2430lm White / White