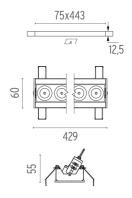

Transformer type Electronic dimmable dali

Emergency Without Insulation class Class II

**PHYSICAL** 

Recessed depth (mm) 75 Weight (kg) 0,66

Light Shadow Adjustable No Trim Dali Version 12 Spots Optic Spot

designed by FLOS Architectural

Recessed integrated luminaire with 12 LED lighting spots. Remote power supply included.

03.8940.40.DA - 2430lm White / White

03.8940.14.DA - 2430lm Black / White

03.8942.40.DA - 2447lm White / Chrome

Light Shadow Adjustable No Trim Dali Version 12 Spots Optic Spot

designed by FLOS Architectural

Recessed integrated luminaire with 12 LED lighting spots. Remote power supply included.

03.8940.40.DA - 2430lm White / White