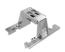

#### Mounting

08.0518.00

08.0059.90

Pre-installation frame. Adjustable No Trim 12L Accessory for mounting of No Trim continuous line

Accessory for mounting of No Trim continuous line. Each accessory allows connection between two No Trim pre-installation frames.