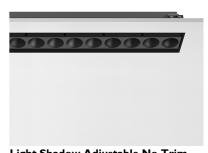

#### LIGHT SHADOW ADJUSTABLE NO TRIM DALI VERSION 12 SPOTS OPTIC SPOT

Mounting Ceiling recessed

Lamps descriptionPower LED 32,4W 3120 lm 2700K CRI 90Luminaire luminous fluxExtreme Cut-off. See reference number

designed by FLOS Architectural

Recessed integrated luminaire with 12 LED lighting spots. Remote power supply included.

03.8940.40.DA - 2430lm White / White

03.8940.14.DA - 2430lm Black / White

03.8942.40.DA - 2447lm White / Chrome

Light Shadow Adjustable No Trim Dali Version 12 Spots Optic Spot

designed by FLOS Architectural

Recessed integrated luminaire with 12 LED lighting spots. Remote power supply included.

03.8940.40.DA - 2430lm White / White