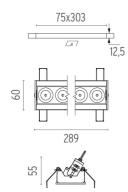

## **PHYSICAL**

 Recessed depth (mm)
 75

 Weight (kg)
 0,50

Light Shadow Adjustable No Trim Dali Version 8 Spots Optic Spot

designed by FLOS Architectural

Recessed integrated luminaire with 8 LED lighting spots. Remote power supply included.

#### Mounting

08.0517.00

08.0059.90

Pre-installation frame. Adjustable No Trim 8L Accessory for mounting of No Trim continuous line

Accessory for mounting of No Trim continuous line. Each accessory allows connection between two No Trim preinstallation frames.