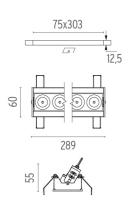

## **PHYSICAL**

 Recessed depth (mm)
 75

 Weight (kg)
 0,50

Light Shadow Adjustable No Trim Dali Version 8 Spots Optic Spot

designed by FLOS Architectural

Recessed integrated luminaire with 8 LED lighting spots. Remote power supply included.