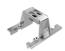

#### Mounting

08.0517.00

08.0059.90

Pre-installation frame. Adjustable No Trim 8L Accessory for mounting of No Trim continuous line

Accessory for mounting of No Trim continuous line. Each accessory allows connection between two No Trim preinstallation frames.