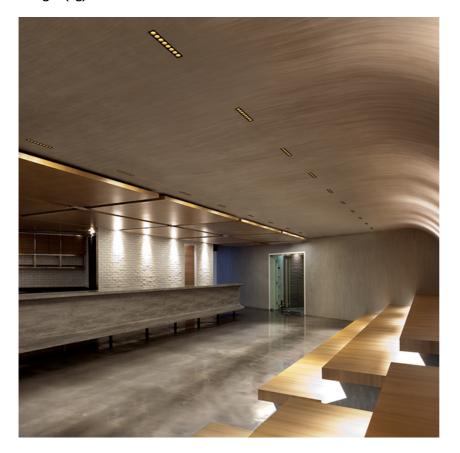

## **PHYSICAL**

 Recessed depth (mm)
 75

 Weight (kg)
 0,50

Light Shadow Adjustable No Trim Dali Version 8 Spots Optic Spot

designed by FLOS Architectural

Recessed integrated luminaire with 8 LED lighting spots. Remote power supply included.

Light Shadow Adjustable No Trim Dali Version 8 Spots Optic Spot

designed by FLOS Architectural

Recessed integrated luminaire with 8 LED lighting spots. Remote power supply included.

03.8936.40.DA - 1729lm White / White