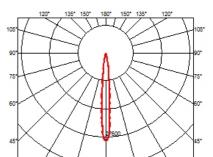

### **OPTICAL**

Aiming Adjustable
Light distribution symmetry Symmetric
Beam angle 10° Spot