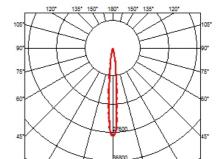

### **OPTICAL**

Aiming Adjustable
Light distribution symmetry Symmetric
Beam angle 10° Spot