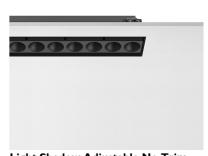

## LIGHT SHADOW ADJUSTABLE NO TRIM DALI VERSION 8 SPOTS OPTIC SPOT

Mounting Ceiling recessed

Lamps descriptionPower LED 21,6W 2240 lm 3000K CRI 90Luminaire luminous fluxExtreme Cut-off. See reference number

## **PHYSICAL**

 Recessed depth (mm)
 75

 Weight (kg)
 0,50

Light Shadow Adjustable No Trim Dali Version 8 Spots Optic Spot

designed by FLOS Architectural

Recessed integrated luminaire with 8 LED lighting spots. Remote power supply included.

Light Shadow Adjustable No Trim Dali Version 8 Spots Optic Spot

designed by FLOS Architectural

Recessed integrated luminaire with 8 LED lighting spots. Remote power supply included.

03.8936.40.DA - 1729lm White / White