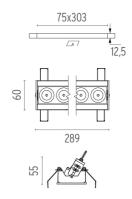

### PHYSICAL

| Recessed depth (mm) |  |
|---------------------|--|
| Weight (kg)         |  |

75 0,50

Adjustable

Symmetric

10° Spot

Included

Remote

#### Mounting

08.0517.00

Pre-installation frame. Adjustable No Trim 8L

08.0059.90