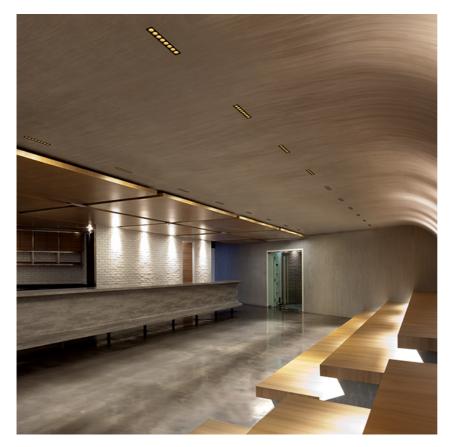

Without

Electronic dimmable dali

designed by FLOS Architectural

Recessed integrated luminaire with 8 LED lighting spots. Remote power supply included.

| 03.8932.40.DA - 1620lm   | White / White     |
|--------------------------|-------------------|
| 03.8932.14.DA - 1620lm   | Black / White     |
| 🖉 03.8934.40.DA - 16311m | White / Chrome    |
| 🚺 03.8934.14.DA - 16311m | Black / Chrome    |
| 🥖 03.8935.40.DA - 1607lm | White / Matt Gold |
| 💋 03.8935.14.DA - 1607lm | Black / Matt Gold |
| 🟉 03.8933.40.DA - 1586lm | White / Black     |
| 03.8933.14.DA - 1586lm   | Black / Black     |
|                          |                   |

Recessed integrated luminaire with 8 LED lighting spots. Remote power supply included.

| 03.8932.40.DA - 162  | 20lm White / White     |
|----------------------|------------------------|
| Ø3.8932.14.DA - 162  | 20lm Black / White     |
| 🖉 03.8934.40.DA - 16 | 311m White / Chrome    |
| 🖉 03.8934.14.DA - 16 | 311m Black / Chrome    |
| 🥖 03.8935.40.DA - 16 | 07lm White / Matt Gold |
| 🟉 03.8935.14.DA - 16 | 07lm Black / Matt Gold |
| 🟉 03.8933.40.DA - 15 | 86lm White / Black     |
| 03.8933.14.DA - 158  | 86lm Black / Black     |
|                      |                        |