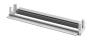

#### LIGHT SHADOW ADJUSTABLE NO TRIM DALI VERSION 8 SPOTS OPTIC SPOT

Mounting Lamps description Luminaire luminous flux Environment Notes Ceiling recessed Power LED 21,6W 2080 Im 2700K CRI 90 Extreme Cut-off. See reference number Indoor It requires an pre-installation frame, to be ordered separately.

Without

Electronic dimmable dali

designed by FLOS Architectural

Recessed integrated luminaire with 8 LED lighting spots. Remote power supply included.

| 03.8932.40.DA - 1620lm   | White / White     |
|--------------------------|-------------------|
| 03.8932.14.DA - 1620lm   | Black / White     |
| 🖉 03.8934.40.DA - 16311m | White / Chrome    |
| 🚺 03.8934.14.DA - 16311m | Black / Chrome    |
| 🥖 03.8935.40.DA - 1607lm | White / Matt Gold |
| 💋 03.8935.14.DA - 1607lm | Black / Matt Gold |
| 🟉 03.8933.40.DA - 1586lm | White / Black     |
| 03.8933.14.DA - 1586lm   | Black / Black     |
|                          |                   |