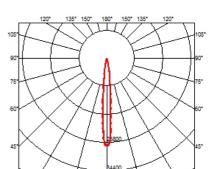

#### LIGHT SHADOW ADJUSTABLE NO TRIM DALI VERSION 8 SPOTS OPTIC SPOT

Mounting Lamps description Luminaire luminous flux Environment Notes Ceiling recessed Power LED 21,6W 2080 Im 2700K CRI 90 Extreme Cut-off. See reference number Indoor It requires an pre-installation frame, to be ordered separately.

#### OPTICAL

Aiming Light distribution symmetry Beam angle

### PHYSICAL

| Recessed depth (mm) |  |
|---------------------|--|
| Weight (kg)         |  |

75 0,50

Adjustable

Symmetric

10° Spot

Included

Remote