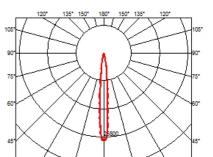

cial base Lamp type: Power LED

| Light Shadow Adjustable No Trim<br>Dali Version 8 Spots Optic Spot |
|--------------------------------------------------------------------|

designed by FLOS Architectural

Recessed integrated luminaire with 8 LED lighting spots. Remote power supply included.

| 03.8932.40.DA - 162  | 20lm White / White     |
|----------------------|------------------------|
| Ø3.8932.14.DA - 162  | 20lm Black / White     |
| 🖉 03.8934.40.DA - 16 | 311m White / Chrome    |
| 🖉 03.8934.14.DA - 16 | 311m Black / Chrome    |
| 🥖 03.8935.40.DA - 16 | 07lm White / Matt Gold |
| 🟉 03.8935.14.DA - 16 | 07lm Black / Matt Gold |
| 🟉 03.8933.40.DA - 15 | 86lm White / Black     |
| 03.8933.14.DA - 158  | 86lm Black / Black     |
|                      |                        |