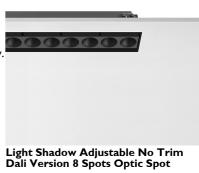

#### LIGHT SHADOW ADJUSTABLE NO TRIM DALI VERSION 8 SPOTS OPTIC SPOT

Mounting Lamps description Luminaire luminous flux Environment Notes Ceiling recessed Power LED 21,6W 2080 Im 2700K CRI 90 Extreme Cut-off. See reference number Indoor It requires an pre-installation frame, to be ordered separately.

Without

Electronic dimmable dali

designed by FLOS Architectural

Recessed integrated luminaire with 8 LED lighting spots. Remote power supply included.

| 03.8932.40.DA - 1620lm   | White / White     |
|--------------------------|-------------------|
| 03.8932.14.DA - 1620lm   | Black / White     |
| 🖉 03.8934.40.DA - 16311m | White / Chrome    |
| 🚺 03.8934.14.DA - 16311m | Black / Chrome    |
| 🥖 03.8935.40.DA - 1607lm | White / Matt Gold |
| 💋 03.8935.14.DA - 1607lm | Black / Matt Gold |
| 🟉 03.8933.40.DA - 1586lm | White / Black     |
| 03.8933.14.DA - 1586lm   | Black / Black     |
|                          |                   |