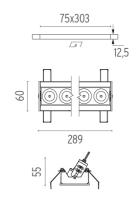

### PHYSICAL

| Recessed depth (mm) |  |
|---------------------|--|
| Weight (kg)         |  |

75 0,50

Adjustable

Symmetric

10° Spot

Included

Remote