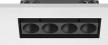

### LIGHT SHADOW ADJUSTABLE NO TRIM DALI VERSION 4 SPOTS OPTIC SPOT

Mounting Ceiling recessed

Lamps descriptionPower LED 10,8W 1040 Im 2700K CRI 90Luminaire luminous fluxExtreme Cut-off. See reference number

**Environment** Indoor

Notes It requires an pre-installation frame, to be ordered separately.

**OPTICAL** 

Aiming Adjustable
Light distribution symmetry Symmetric
Beam angle 10° Spot

**ELECTRICAL** 

Transformer availability Included
Transformer mounting Remote

Transformer type Electronic dimmable dali

Emergency Without Insulation class Class II

**PHYSICAL** 

Recessed depth (mm) 75 Weight (kg) 0,34

Light Shadow Adjustable No Trim Dali Version 4 Spots Optic Spot

designed by FLOS Architectural

Recessed integrated luminaire with 4 LED lighting spots. Remote power supply included.

03.8924.40.DA - 810lm White / White 03.8924.14.DA - 810lm Black / White ■ 03.8926.40.DA - 816lm White / Chrome 03.8926.14.DA - 816lm Black / Chrome → 03.8927.40.DA - 804lm White / Matt Gold 03.8927.14.DA - 804lm Black / Matt Gold ● 03.8925.40.DA - 793lm White / Black 03.8925.14.DA - 793lm Black / Black

Light Shadow Adjustable No Trim Dali Version 4 Spots Optic Spot

designed by FLOS Architectural

Recessed integrated luminaire with 4 LED lighting spots. Remote power supply included.

03.8924.40.DA - 810lm White / White 03.8924.14.DA - 810lm Black / White 03.8926.40.DA - 816lm White / Chrome 03.8926.14.DA - 816lm Black / Chrome 03.8927.40.DA - 804lm White / Matt Gold 03.8927.14.DA - 804lm Black / Matt Gold ■ 03.8925.40.DA - 793lm White / Black 03.8925.14.DA - 793lm Black / Black