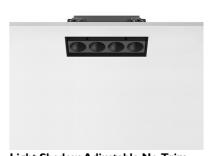

### LIGHT SHADOW ADJUSTABLE NO TRIM DALI VERSION 4 SPOTS OPTIC SPOT

Mounting Ceiling recessed

Lamps descriptionPower LED 10,8W 1040 Im 2700K CRI 90Luminaire luminous fluxExtreme Cut-off. See reference number

Recessed integrated luminaire with 4 LED lighting spots. Remote power supply included.

03.8924.40.DA - 810lm White / White 03.8924.14.DA - 810lm Black / White ■ 03.8926.40.DA - 816lm White / Chrome 03.8926.14.DA - 816lm Black / Chrome → 03.8927.40.DA - 804lm White / Matt Gold 03.8927.14.DA - 804lm Black / Matt Gold ● 03.8925.40.DA - 793lm White / Black 03.8925.14.DA - 793lm Black / Black

Light Shadow Adjustable No Trim Dali Version 4 Spots Optic Spot

designed by FLOS Architectural

Recessed integrated luminaire with 4 LED lighting spots. Remote power supply included.

03.8924.40.DA - 810lm White / White 03.8924.14.DA - 810lm Black / White 03.8926.40.DA - 816lm White / Chrome 03.8926.14.DA - 816lm Black / Chrome 03.8927.40.DA - 804lm White / Matt Gold 03.8927.14.DA - 804lm Black / Matt Gold ■ 03.8925.40.DA - 793lm White / Black 03.8925.14.DA - 793lm Black / Black