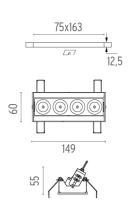

Transformer type Electronic dimmable dali

Emergency Without Insulation class Class II

**PHYSICAL** 

Recessed depth (mm) 75 Weight (kg) 0,34

Light Shadow Adjustable No Trim Dali Version 4 Spots Optic Spot

designed by FLOS Architectural