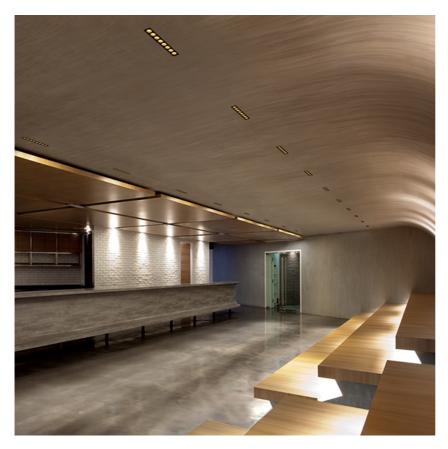

Recessed integrated luminaire with 4 LED lighting spots. Remote power supply included.

03.8924.40.DA - 810lm White / White 03.8924.14.DA - 810lm Black / White ■ 03.8926.40.DA - 816lm White / Chrome 03.8926.14.DA - 816lm Black / Chrome → 03.8927.40.DA - 804lm White / Matt Gold 03.8927.14.DA - 804lm Black / Matt Gold ● 03.8925.40.DA - 793lm White / Black 03.8925.14.DA - 793lm Black / Black

Light Shadow Adjustable No Trim Dali Version 4 Spots Optic Spot

designed by FLOS Architectural

Recessed integrated luminaire with 4 LED lighting spots. Remote power supply included.

03.8924.40.DA - 810lm White / White 03.8924.14.DA - 810lm Black / White 03.8926.40.DA - 816lm White / Chrome 03.8926.14.DA - 816lm Black / Chrome 03.8927.40.DA - 804lm White / Matt Gold 03.8927.14.DA - 804lm Black / Matt Gold ■ 03.8925.40.DA - 793lm White / Black 03.8925.14.DA - 793lm Black / Black