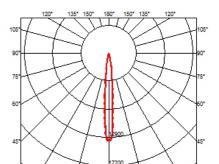

**Environment** Indoor

Notes It requires an pre-installation frame, to be ordered separately.

**OPTICAL** 

Aiming Adjustable
Light distribution symmetry Symmetric
Beam angle 10° Spot

**ELECTRICAL** 

Transformer availability Included
Transformer mounting Remote

Transformer type Electronic dimmable dali

Emergency Without Insulation class Class II

**PHYSICAL** 

Recessed depth (mm) 75 Weight (kg) 0,34

Light Shadow Adjustable No Trim Dali Version 4 Spots Optic Spot

designed by FLOS Architectural