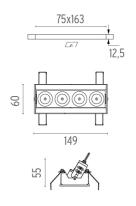

### LIGHT SHADOW ADJUSTABLE NO TRIM DALI VERSION 4 SPOTS OPTIC SPOT

Mounting Ceiling recessed

Lamps descriptionPower LED 10,8W 1040 Im 2700K CRI 90Luminaire luminous fluxExtreme Cut-off. See reference number

**Environment** Indoor

Notes It requires an pre-installation frame, to be ordered separately.

**OPTICAL** 

Aiming Adjustable
Light distribution symmetry Symmetric
Beam angle 10° Spot

**ELECTRICAL** 

Transformer availability Included
Transformer mounting Remote

Transformer type Electronic dimmable dali

Emergency Without Insulation class Class II

**PHYSICAL** 

Recessed depth (mm) 75 Weight (kg) 0,34

Light Shadow Adjustable No Trim Dali Version 4 Spots Optic Spot

designed by FLOS Architectural