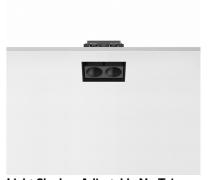

designed by FLOS Architectural

Recessed integrated luminaire with 2 LED lighting spots. Remote power supply included.

03.8920.40.DA - 432lm White / White 03.8920.14.DA - 432lm Black / White 03.8922.40.DA - 435lm White / Chrome 03.8922.14.DA - 435lm Black / Chrome → 03.8923.40.DA - 429lm White / Matt Gold 03.8923.14.DA - 429lm Black / Matt Gold ■ 03.8921.40.DA - 423lm White / Black 03.8921.14.DA - 423lm Black / Black

Light Shadow Adjustable No Trim Dali Version 2 Spots Optic Spot

designed by FLOS Architectural

Recessed integrated luminaire with 2 LED lighting spots. Remote power supply included.

03.8920.40.DA - 432lm White / White 03.8920.14.DA - 432lm Black / White 03.8922.40.DA - 435lm White / Chrome 03.8922.14.DA - 435lm Black / Chrome 03.8923.40.DA - 429lm White / Matt Gold 03.8923.14.DA - 429lm Black / Matt Gold ■ 03.8921.40.DA - 423lm White / Black 03.8921.14.DA - 423lm Black / Black