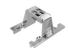

#### Mounting

08.0515.00

08.0059.90

Pre-installation frame. Adjustable No Trim 2L Accessory for mounting of No Trim continuous line

Accessory for mounting of No Trim continuous line. Each accessory allows connection between two No Trim pre-installation frames.