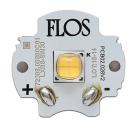

## Light Shadow Adjustable No Trim Dali Version 2 Spots Optic Spot . Lamps

**Power LED** 

Lamp category:

LED

Socket:

Special base

Lamp type:

Power LED

#### LIGHT SHADOW ADJUSTABLE NO TRIM DALI VERSION 2 SPOTS OPTIC SPOT

Mounting Ceiling recessed

Lamps descriptionPower LED 5,4W 560 lm 3000K CRI 90Luminaire luminous fluxExtreme Cut-off. See reference number