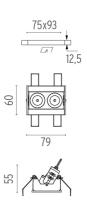

Transformer type Electronic dimmable dali

Emergency Without Insulation class Class II

**PHYSICAL** 

 Recessed depth (mm)
 75

 Weight (kg)
 0,25

Light Shadow Adjustable No Trim Dali Version 2 Spots Optic Spot

#### Mounting

08.0515.00

08.0059.90

Pre-installation frame. Adjustable No Trim 2L Accessory for mounting of No Trim continuous line

Accessory for mounting of No Trim continuous line. Each accessory allows connection between two No Trim pre-installation frames.