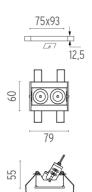

#### LIGHT SHADOW ADJUSTABLE NO TRIM DALI VERSION 2 SPOTS OPTIC SPOT

Mounting Ceiling recessed

Lamps descriptionPower LED 5,4W 560 lm 3000K CRI 90Luminaire luminous fluxExtreme Cut-off. See reference number

**Environment** Indoor

Notes It requires an pre-installation frame, to be ordered separately.

**OPTICAL** 

Aiming Adjustable
Light distribution symmetry Symmetric
Beam angle 10° Spot

**ELECTRICAL** 

Transformer availability Included Transformer mounting Remote

Transformer type Electronic dimmable dali

Emergency Without Insulation class Class II

**PHYSICAL** 

 Recessed depth (mm)
 75

 Weight (kg)
 0,25

Light Shadow Adjustable No Trim Dali Version 2 Spots Optic Spot