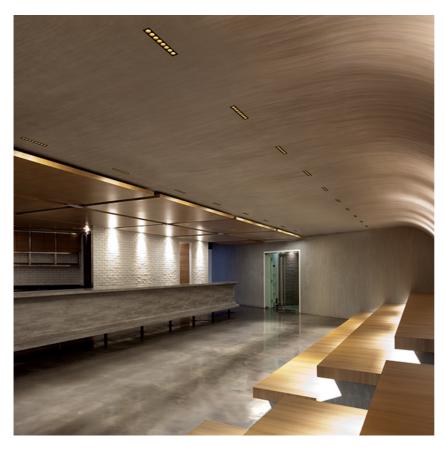

designed by FLOS Architectural

Recessed integrated luminaire with 2 LED lighting spots. Remote power supply included.

03.8920.40.DA - 432lm White / White 03.8920.14.DA - 432lm Black / White 03.8922.40.DA - 435lm White / Chrome 03.8922.14.DA - 435lm Black / Chrome → 03.8923.40.DA - 429lm White / Matt Gold 03.8923.14.DA - 429lm Black / Matt Gold ■ 03.8921.40.DA - 423lm White / Black 03.8921.14.DA - 423lm Black / Black

Light Shadow Adjustable No Trim Dali Version 2 Spots Optic Spot

designed by FLOS Architectural

Recessed integrated luminaire with 2 LED lighting spots. Remote power supply included.

03.8920.40.DA - 432lm White / White 03.8920.14.DA - 432lm Black / White 03.8922.40.DA - 435lm White / Chrome 03.8922.14.DA - 435lm Black / Chrome 03.8923.40.DA - 429lm White / Matt Gold 03.8923.14.DA - 429lm Black / Matt Gold ■ 03.8921.40.DA - 423lm White / Black 03.8921.14.DA - 423lm Black / Black