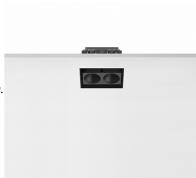

#### Light Shadow Adjustable No Trim Dali Version 2 Spots Optic Spot

designed by FLOS Architectural

Recessed integrated luminaire with 2 LED lighting spots. Remote power supply included.

| 03.8916.40.DA - 405lm       | White / White     |
|-----------------------------|-------------------|
| 03.8916.14.DA - 405lm       | Black / White     |
| alian 03.8918.40.DA - 408lm | White / Chrome    |
| 🖉 03.8918.14.DA - 408lm     | Black / Chrome    |
| 🥖 03.8919.40.DA - 402lm     | White / Matt Gold |
| 🏉 03.8919.14.DA - 402lm     | Black / Matt Gold |
| 🟉 03.8917.40.DA - 396lm     | White / Black     |
| 03.8917.14.DA - 396lm       | Black / Black     |
|                             |                   |

#### Light Shadow Adjustable No Trim Dali Version 2 Spots Optic Spot

designed by FLOS Architectural

Recessed integrated luminaire with 2 LED lighting spots. Remote power supply included.

| 03.8916.40.DA - 405lm   | White / White     |
|-------------------------|-------------------|
| 03.8916.14.DA - 405lm   | Black / White     |
| 🖉 03.8918.40.DA - 408lm | White / Chrome    |
| 🚺 03.8918.14.DA - 408lm | Black / Chrome    |
| 🥖 03.8919.40.DA - 402lm | White / Matt Gold |
| 🏉 03.8919.14.DA - 402lm | Black / Matt Gold |
| 🟉 03.8917.40.DA - 396lm | White / Black     |
| Ø3.8917.14.DA - 396lm   | Black / Black     |
|                         |                   |