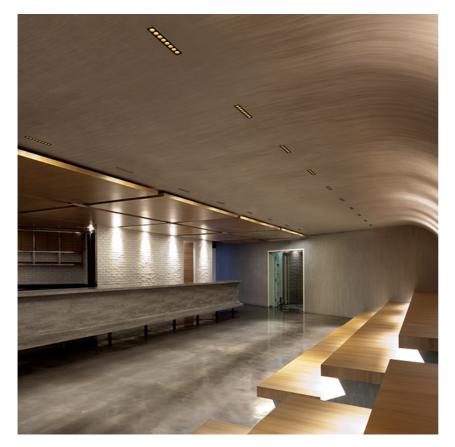

#### Light Shadow Adjustable No Trim Dali Version 2 Spots Optic Spot

designed by FLOS Architectural

Recessed integrated luminaire with 2 LED lighting spots. Remote power supply included.

| 03.8916.40.DA - 405lm       | White / White     |
|-----------------------------|-------------------|
| 03.8916.14.DA - 405lm       | Black / White     |
| alian 03.8918.40.DA - 408lm | White / Chrome    |
| 🖉 03.8918.14.DA - 408lm     | Black / Chrome    |
| 🥖 03.8919.40.DA - 402lm     | White / Matt Gold |
| 🏉 03.8919.14.DA - 402lm     | Black / Matt Gold |
| 🟉 03.8917.40.DA - 396lm     | White / Black     |
| 03.8917.14.DA - 396lm       | Black / Black     |
|                             |                   |

#### Light Shadow Adjustable No Trim Dali Version 2 Spots Optic Spot

designed by FLOS Architectural

Recessed integrated luminaire with 2 LED lighting spots. Remote power supply included.

| 03.8916.40.DA - 405lm   | White / White     |
|-------------------------|-------------------|
| 03.8916.14.DA - 405lm   | Black / White     |
| 🖉 03.8918.40.DA - 408lm | White / Chrome    |
| 🚺 03.8918.14.DA - 408lm | Black / Chrome    |
| 🥖 03.8919.40.DA - 402lm | White / Matt Gold |
| 🏉 03.8919.14.DA - 402lm | Black / Matt Gold |
| 🟉 03.8917.40.DA - 396lm | White / Black     |
| Ø3.8917.14.DA - 396lm   | Black / Black     |
|                         |                   |