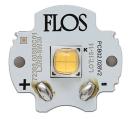

Accessory for mounting of No Trim continuous line. Each accessory allows connection between two No Trim preinstallation frames.

Light Shadow Adjustable No Trim Dali Version 2 Spots Optic Spot . Lamps

Power LED LED Socket: Special base Lamp type: Power LED