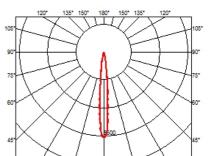

### OPTICAL

Aiming Light distribution symmetry Beam angle

#### PHYSICAL

| Recessed depth (mm) |  |
|---------------------|--|
| Weight (kg)         |  |

75 0,25

Adjustable

Symmetric

10° Spot