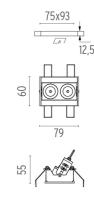

#### PHYSICAL

| Recessed depth (mm) |  |
|---------------------|--|
| Weight (kg)         |  |

75 0,25

Adjustable

Symmetric

10° Spot