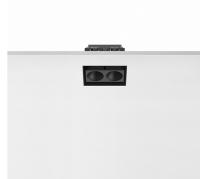

#### Light Shadow Adjustable No Trim Dali Version 2 Spots Optic Spot

designed by FLOS Architectural

Recessed integrated luminaire with 2 LED lighting spots. Remote power supply included.

| 03.8916.40.DA - 405lm       | White / White     |
|-----------------------------|-------------------|
| 03.8916.14.DA - 405lm       | Black / White     |
| alian 03.8918.40.DA - 408lm | White / Chrome    |
| 🖉 03.8918.14.DA - 408lm     | Black / Chrome    |
| 🥖 03.8919.40.DA - 402lm     | White / Matt Gold |
| 🏉 03.8919.14.DA - 402lm     | Black / Matt Gold |
| 🟉 03.8917.40.DA - 396lm     | White / Black     |
| 03.8917.14.DA - 396lm       | Black / Black     |
|                             |                   |

#### Light Shadow Adjustable No Trim Dali Version 2 Spots Optic Spot

designed by FLOS Architectural

Recessed integrated luminaire with 2 LED lighting spots. Remote power supply included.

| 03.8916.40.DA - 405lm   | White / White     |
|-------------------------|-------------------|
| 03.8916.14.DA - 405lm   | Black / White     |
| 🖉 03.8918.40.DA - 408lm | White / Chrome    |
| 🚺 03.8918.14.DA - 408lm | Black / Chrome    |
| 🥖 03.8919.40.DA - 402lm | White / Matt Gold |
| 🏉 03.8919.14.DA - 402lm | Black / Matt Gold |
| 🟉 03.8917.40.DA - 396lm | White / Black     |
| Ø3.8917.14.DA - 396lm   | Black / Black     |
|                         |                   |