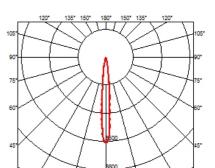

### OPTICAL

Aiming Light distribution symmetry Beam angle

#### PHYSICAL

| Recessed depth (mm) |  |
|---------------------|--|
| Weight (kg)         |  |

75 0,25

Adjustable

Symmetric

10° Spot