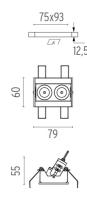

### OPTICAL

Aiming Light distribution symmetry Beam angle

#### ELECTRICAL

- Transformer availability Transformer mounting Transformer type Emergency Insulation class
- Included Remote Electronic dimmable dali Without Class II

#### PHYSICAL

| Recessed depth (mm) |  |
|---------------------|--|
| Weight (kg)         |  |

75 0,25

Adjustable

Symmetric

10° Spot