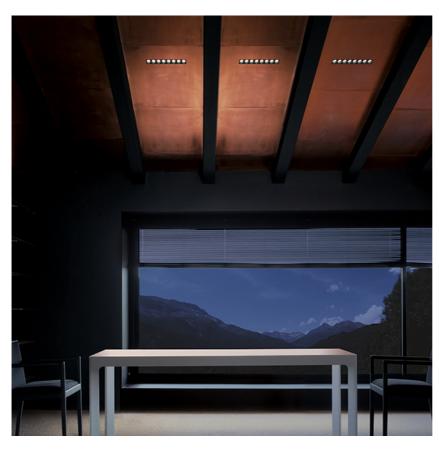

#### **PHYSICAL**

 Length (mm)
 280

 Recessed depth (mm)
 75

 Weight (kg)
 0,50

**Light Shadow Fixed No Trim Dali Version 8 Spots Optic Spot** 

designed by FLOS Architectural

Recessed integrated luminaire with 8 LED lighting spots. Remote power supply included.

Light Shadow Fixed No Trim Dali Version 8 Spots Optic Spot

designed by FLOS Architectural

Recessed integrated luminaire with 8 LED lighting spots. Remote power supply included.

03.8872.40.DA - 1729lm White / White