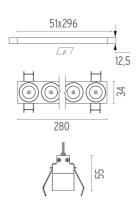

#### **PHYSICAL**

 Length (mm)
 280

 Recessed depth (mm)
 75

 Weight (kg)
 0,50

**Light Shadow Fixed No Trim Dali Version 8 Spots Optic Spot** 

designed by FLOS Architectural

Recessed integrated luminaire with 8 LED lighting spots. Remote power supply included.

Light Shadow Fixed No Trim Dali Version 8 Spots Optic Spot

designed by FLOS Architectural

Recessed integrated luminaire with 8 LED lighting spots. Remote power supply included.

03.8872.40.DA - 1729lm White / White