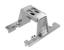

# Mounting

08.0512.00

08.0052.90

Pre-installation frame. Fixed No Trim 8L

Accessory for mounting of No Trim continuous line

Accessory for mounting of No Trim continuous line. Each accessory allows connection between two No Trim pre-installation frames.