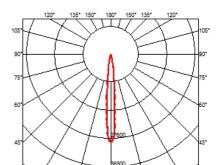

# **OPTICAL**

Aiming Fixed
Light distribution symmetry Symmetric
Beam angle 10° Spot

# **LIGHT SHADOW FIXED NO TRIM DALI VERSION 8 SPOTS OPTIC SPOT**

Mounting Ceiling recessed

Lamps descriptionPower LED 21,6W 2240 lm 3000K CRI 90Luminaire luminous fluxExtreme Cut-off. See reference number