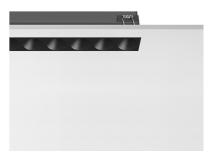

#### **PHYSICAL**

 Length (mm)
 280

 Recessed depth (mm)
 75

 Weight (kg)
 0,50

**Light Shadow Fixed No Trim Dali Version 8 Spots Optic Spot** 

designed by FLOS Architectural

Recessed integrated luminaire with 8 LED lighting spots. Remote power supply included.

Light Shadow Fixed No Trim Dali Version 8 Spots Optic Spot

designed by FLOS Architectural

Recessed integrated luminaire with 8 LED lighting spots. Remote power supply included.

03.8872.40.DA - 1729lm White / White