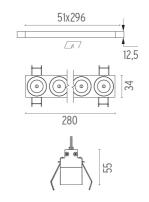

#### **PHYSICAL**

 Length (mm)
 280

 Recessed depth (mm)
 75

 Weight (kg)
 0,50

**Light Shadow Fixed No Trim Dali Version 8 Spots Optic Spot** 

designed by FLOS Architectural

Recessed integrated luminaire with 8 LED lighting spots. Remote power supply included.