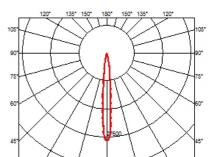

# **OPTICAL**

Aiming Fixed
Light distribution symmetry Symmetric
Beam angle 10° Spot