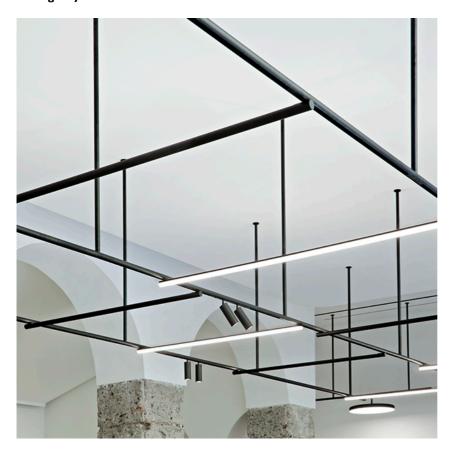

#### Light Tube ø30 Direct 1500 mm On Board Dimmer

designed by Vincent Van Duysen

Diffused LED light module to be installed in The Infra-Structure System.

03.8107.40 - 2622lm White 03.8107.14 - 2622lm Black

Light Tube ø30 Direct 1500 mm On Board Dimmer

designed by Vincent Van Duysen

Diffused LED light module to be installed in The Infra-Structure System.

03.8107.40 - 2622lm White
03.8107.14 - 2622lm Black