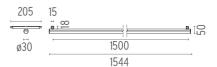

#### LIGHT TUBE Ø30 DIRECT 1500 MM ON BOARD DIMMER

**Number of heads** 

**Mounting** Track mounting

Top LED 38W 3278 lm 3000K CRI 90 Lamps description

Luminaire luminous flux See reference number

Voltage (V) 48 **Environment** Indoor

#### Light Tube ø30 Direct 1500 mm On Board Dimmer

designed by Vincent Van Duysen

Diffused LED light module to be installed in The Infra-Structure System.

03.8107.40 - 2622lm White 03.8107.14 - 2622lm Black

Light Tube ø30 Direct 1500 mm On Board Dimmer

designed by Vincent Van Duysen

Diffused LED light module to be installed in The Infra-Structure System.

03.8107.40 - 2622lm White
03.8107.14 - 2622lm Black