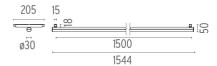

#### LIGHT TUBE Ø30 DIRECT 1500 MM ON BOARD DIMMER

**Number of heads** 

**Mounting** Track mounting

Top LED 38W 3278 lm 3000K CRI 90 Lamps description

Luminaire luminous flux See reference number

Voltage (V) 48 **Environment** Indoor

System turning fastening elements  $0^{\circ}$ - $90^{\circ}$  with a magnetic connection and mechanic security bock for a Notes

transversally installation between two lines of the profile. The Light Tube are only fed by one od the ends and do not communicate current through the other end.

# **OPTICAL**

**Aiming** Fixed Light distribution symmetry Symmetric 145° Beam angle

### **ELECTRICAL**

Transformer availability Separate item Transformer mounting Remote

Transformer type Electronic dimmable

Without **Emergency** 