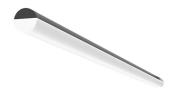

#### Light Tube ø30 Direct 1500 mm On Board Dimmer

designed by Vincent Van Duysen

Diffused LED light module to be installed in The Infra-Structure System.

03.8107.40 - 2622lm White 03.8107.14 - 2622lm Black

Light Tube ø30 Direct 1500 mm On Board Dimmer

designed by Vincent Van Duysen

Diffused LED light module to be installed in The Infra-Structure System.

03.8107.40 - 2622lm White
03.8107.14 - 2622lm Black