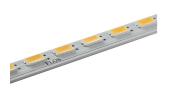

#### Light Tube ø30 Direct 1500 mm On Board Dimmer

designed by Vincent Van Duysen

Diffused LED light module to be installed in The Infra-Structure System.

03.8107.40 - 2622lm White 03.8107.14 - 2622lm Black

Light Tube ø30 Direct 1500 mm On Board Dimmer

designed by Vincent Van Duysen

Diffused LED light module to be installed in The Infra-Structure System.

03.8107.40 - 2622lm White
03.8107.14 - 2622lm Black