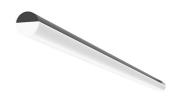

#### Light Tube ø30 Direct 1500 mm On Board Dimmer

designed by Vincent Van Duysen

Diffused LED light module to be installed in The Infra-Structure System.

03.8107.40 - 2622lm White 03.8107.14 - 2622lm Black

Light Tube ø30 Direct 1500 mm On Board Dimmer

designed by Vincent Van Duysen

Diffused LED light module to be installed in The Infra-Structure System.

03.8107.40 - 2622lm White
03.8107.14 - 2622lm Black