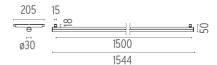

#### **LIGHT TUBE Ø30 DIRECT 1500 MM DALI VERSION**

**Number of heads** 

**Mounting** Track mounting

Top LED 38W 3278 lm 3000K CRI 90 Lamps description

Luminaire luminous flux See reference number

Voltage (V) 48 **Environment** Indoor

# Light Tube ø30 Direct 1500 mm Dali Version

designed by Vincent Van Duysen

Diffused LED light module to be installed in The Infra-Structure System.

Light Tube ø30 Direct 1500 mm Dali Version

designed by Vincent Van Duysen

Diffused LED light module to be installed in The Infra-Structure System.

03.8107.40.DA - 2622lm White
03.8107.14.DA - 2622lm Black