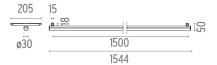

#### **LIGHT TUBE Ø30 DIRECT 1500 MM DALI VERSION**

**Number of heads** 

**Mounting** Track mounting

Top LED 38W 3278 lm 3000K CRI 90 Lamps description

Luminaire luminous flux See reference number

Voltage (V) 48 **Environment** Indoor

#### **OPTICAL**

**Aiming** Fixed Light distribution symmetry Symmetric 145° Beam angle