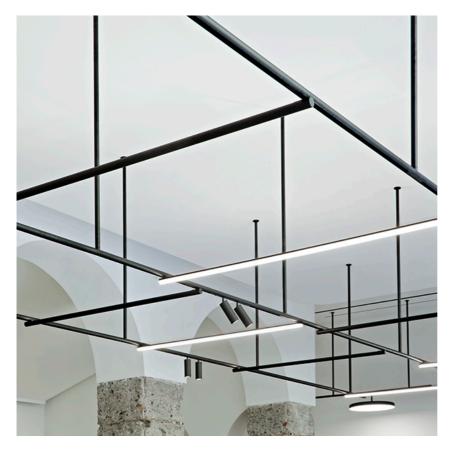

# Light Tube ø30 Direct 1500 mm Dali Version

designed by Vincent Van Duysen

Diffused LED light module to be installed in The Infra-Structure System.

Light Tube ø30 Direct 1500 mm Dali Version

designed by Vincent Van Duysen

Diffused LED light module to be installed in The Infra-Structure System.

03.8107.40.DA - 2622lm White
03.8107.14.DA - 2622lm Black