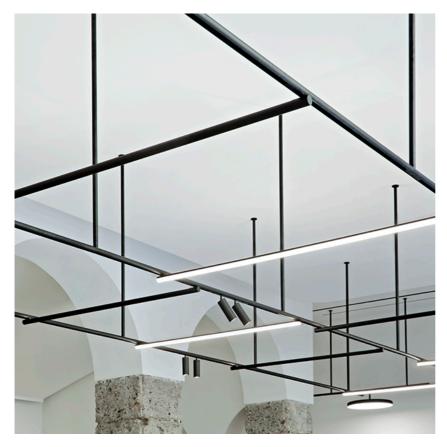

System turning fastening elements 0°-90° with a magnetic connection and mechanic security bock for a transversally installation between two lines of the profile. The Light Tube are only fed by one od the ends and do not communicate current through the other end. Only compatible with DALI, I-10V, FLOS SMART CONTROL profile version.

### Light Tube ø30 Direct 1500 mm Dimmable 1-10V

designed by Vincent Van Duysen

Diffused LED light module to be installed in The Infra-Structure System.

| CERTIFICATIONS |        |            |    |  |
|----------------|--------|------------|----|--|
| ((             | \F7    | $\bigcirc$ | IP |  |
| CC             | $\vee$ | 30-100%    | 20 |  |