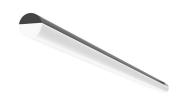

### Light Tube ø30 Direct 1500 mm Dimmable 1-10V

designed by Vincent Van Duysen

Diffused LED light module to be installed in The Infra-Structure System.

| CERTIFICATIONS |        |            |    |  |
|----------------|--------|------------|----|--|
| ((             | \F7    | $\bigcirc$ | IP |  |
| CC             | $\vee$ | 30-100%    | 20 |  |

## Light Tube ø30 Direct 1500 mm Dimmable 1-10V . Lamps

Top LED Lamp category: LED Socket: Special base Lamp type: Top LED

Light Tube ø30 Direct 1500 mm Dimmable 1-10V

designed by Vincent Van Duysen

Diffused LED light module to be installed in The Infra-Structure System.