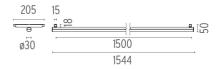

# LIGHT TUBE Ø30 DIRECT 1500 MM DIMMABLE 1-10V

Number of heads Mounting Lamps description Luminaire luminous flux Voltage (V) Environment Notes I Track mounting Top LED 38W 3278 Im 3000K CRI 90 See reference number 48 Indoor System turning fastening elements 0°-90° connection and mechanic security bock for

### Light Tube ø30 Direct 1500 mm Dimmable 1-10V

designed by Vincent Van Duysen

Diffused LED light module to be installed in The Infra-Structure System.

| CERTIFICATIONS |        |            |    |  |
|----------------|--------|------------|----|--|
| ((             | \F7    | $\bigcirc$ | IP |  |
| CC             | $\vee$ | 30-100%    | 20 |  |

## Light Tube ø30 Direct 1500 mm Dimmable 1-10V . Lamps

Top LED Lamp category: LED Socket: Special base Lamp type: Top LED

Light Tube ø30 Direct 1500 mm Dimmable 1-10V

designed by Vincent Van Duysen

Diffused LED light module to be installed in The Infra-Structure System.