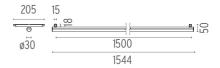

# LIGHT TUBE Ø30 DIRECT 1500 MM DIMMABLE 1-10V

Number of heads Mounting Lamps description Luminaire luminous flux Voltage (V) Environment Notes I Track mounting Top LED 38W 3278 Im 3000K CRI 90 See reference number 48 Indoor System turning fastening elements 0°-90° connection and mechanic security bock for