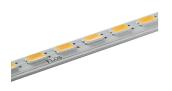

### LIGHT TUBE Ø30 DIRECT 1200 MM ON BOARD DIMMER

Number of heads Mounting Lamps description Luminaire luminous flux Voltage (V) Environment Notes

L Track mounting Top LED 30W 2663 Im 3000K CRI 90 See reference number 48 Indoor System turning fastening elements  $0^{\circ}$ -90° with a magnetic connection and mechanic security bock for a transversally installation between two lines of the profile. The Light Tube are only fed by one od the ends and do not communicate current through the other end.

### Light Tube ø30 Direct 1200 mm On Board Dimmer . Lamps

Top LED Lamp category: LED Socket: Special base Lamp type: Top LED