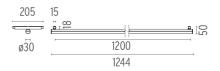

### LIGHT TUBE Ø30 DIRECT 1200 MM ON BOARD DIMMER

Number of heads Mounting Lamps description Luminaire luminous flux Voltage (V) Environment Notes

L Track mounting Top LED 30W 2663 Im 3000K CRI 90 See reference number 48 Indoor System turning fastening elements  $0^{\circ}$ -90° with a magnetic connection and mechanic security bock for a transversally installation between two lines of the profile. The Light Tube are only fed by one od the ends and do not communicate current through the other end.

#### Light Tube ø30 Direct 1200 mm On Board Dimmer

designed by Vincent Van Duysen

Diffused LED light module to be installed in The Infra-Structure System.

| 03.8106.40 - 2146lm | White |
|---------------------|-------|
| 03.8106.14 - 2146lm | Black |