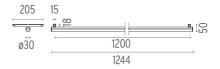

### LIGHT TUBE Ø30 DIRECT 1200 MM ON BOARD DIMMER

Number of heads Mounting Lamps description Luminaire luminous flux Voltage (V) Environment Notes

L Track mounting Top LED 30W 2663 Im 3000K CRI 90 See reference number 48 Indoor System turning fastening elements  $0^{\circ}$ -90° with a magnetic connection and mechanic security bock for a transversally installation between two lines of the profile. The Light Tube are only fed by one od the ends and do not communicate current through the other end.