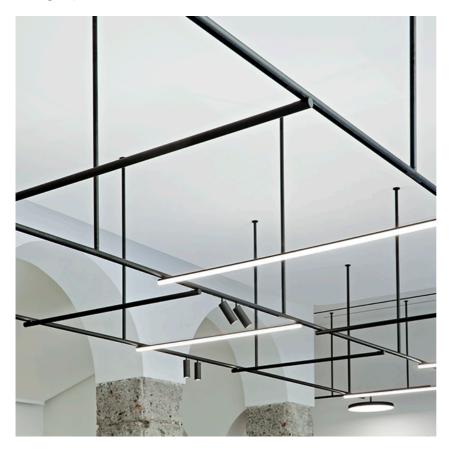

#### Light Tube ø30 Direct 1200 mm On Board Dimmer

designed by Vincent Van Duysen

Diffused LED light module to be installed in The Infra-Structure System.

| 03.8106.40 - 2146lm | White |
|---------------------|-------|
| 03.8106.14 - 2146lm | Black |