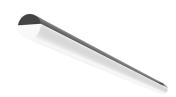

#### Light Tube ø30 Direct 1200 mm On Board Dimmer

designed by Vincent Van Duysen

Diffused LED light module to be installed in The Infra-Structure System.

| 03.8106.40 - 2146lm | White |
|---------------------|-------|
| 03.8106.14 - 2146lm | Black |