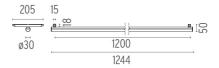

## LIGHT TUBE Ø30 DIRECT 1200 MM DALI VERSION

Number of heads Mounting Lamps description Luminaire luminous flux Voltage (V) Environment Notes I Track mounting Top LED 30W 2663 Im 3000K CRI 90 See reference number 48 Indoor System turning fastening elements 0°-90° connection and mechanic security bock for