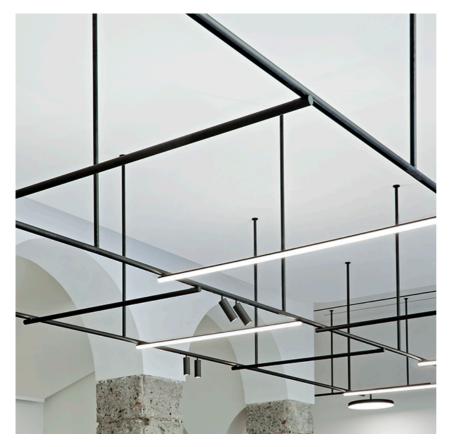

## LIGHT TUBE Ø30 DIRECT 1200 MM DALI VERSION

Number of heads Mounting Lamps description Luminaire luminous flux Voltage (V) Environment Notes I Track mounting Top LED 30W 2663 Im 3000K CRI 90 See reference number 48 Indoor System turning fastening elements 0°-90° connection and mechanic security bock for

System turning fastening elements 0°-90° with a magnetic connection and mechanic security bock for a transversally installation between two lines of the profile. The Light Tube are only fed by one od the ends and do not communicate current through the other end. Only compatible with DALI, I-10V, FLOS SMART CONTROL profile version.

#### Light Tube ø30 Direct 1200 mm Dali Version

designed by Vincent Van Duysen

Diffused LED light module to be installed in The Infra-Structure System.

03.8106.40.DA - 2146lm White 03.8106.14.DA - 2146lm Black