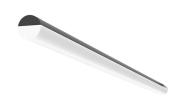

#### Light Tube ø30 Direct 1200 mm Dali Version

designed by Vincent Van Duysen

Diffused LED light module to be installed in The Infra-Structure System.

03.8106.40.DA - 2146lm White 03.8106.14.DA - 2146lm Black

### Light Tube ø30 Direct 1200 mm Dali Version . Lamps

Top LED Lamp category: LED Socket: Special base Lamp type: Top LED

Light Tube ø30 Direct 1200 mm Dali Version

designed by Vincent Van Duysen

Diffused LED light module to be installed in The Infra-Structure System.