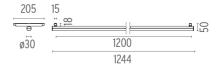

## LIGHT TUBE Ø30 DIRECT 1200 MM DALI VERSION

Number of heads Mounting Lamps description Luminaire luminous flux Voltage (V) Environment Notes I Track mounting Top LED 30W 2663 Im 3000K CRI 90 See reference number 48 Indoor System turning fastening elements 0°-90° connection and mechanic security bock for

#### Light Tube ø30 Direct 1200 mm Dali Version

designed by Vincent Van Duysen

Diffused LED light module to be installed in The Infra-Structure System.

03.8106.40.DA - 2146lm White 03.8106.14.DA - 2146lm Black