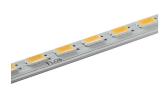

#### Light Tube ø30 Direct 1200 mm Dimmable I-10V

designed by Vincent Van Duysen

Diffused LED light module to be installed in The Infra-Structure System.

Light Tube ø30 Direct 1200 mm Dimmable 1-10V

designed by Vincent Van Duysen

Diffused LED light module to be installed in The Infra-Structure System.

03.8106.40.1V - 2146lm White
03.8106.14.1V - 2146lm Black