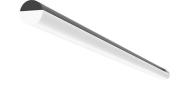

#### Light Tube ø30 Direct 1200 mm Dimmable I-10V

designed by Vincent Van Duysen

Diffused LED light module to be installed in The Infra-Structure System.

Light Tube ø30 Direct 1200 mm Dimmable 1-10V

designed by Vincent Van Duysen

Diffused LED light module to be installed in The Infra-Structure System.

03.8106.40.1V - 2146lm White
03.8106.14.1V - 2146lm Black