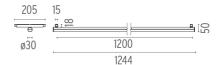

### LIGHT TUBE Ø30 DIRECT 1200 MM DIMMABLE 1-10V

**Number of heads** 

**Mounting** Track mounting

Top LED 30W 2663 lm 3000K CRI 90 Lamps description

Luminaire luminous flux See reference number

Voltage (V) 48 **Environment** Indoor

#### Light Tube ø30 Direct 1200 mm Dimmable I-10V

designed by Vincent Van Duysen

Diffused LED light module to be installed in The Infra-Structure System.

Light Tube ø30 Direct 1200 mm Dimmable 1-10V

designed by Vincent Van Duysen

Diffused LED light module to be installed in The Infra-Structure System.

03.8106.40.1V - 2146lm White
03.8106.14.1V - 2146lm Black