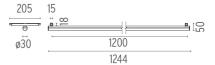

### LIGHT TUBE Ø30 DIRECT 1200 MM DIMMABLE 1-10V

**Number of heads** 

**Mounting** Track mounting

Top LED 30W 2663 lm 3000K CRI 90 Lamps description

Luminaire luminous flux See reference number

Voltage (V) 48 **Environment** Indoor