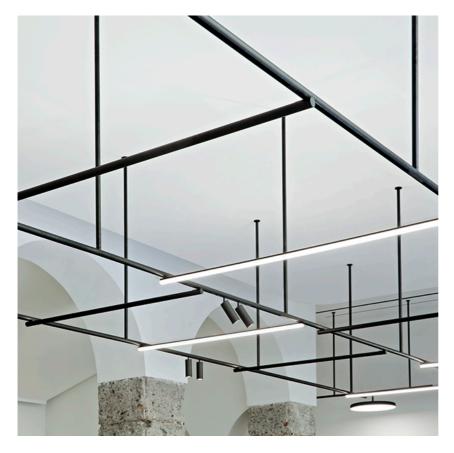

Notes

System turning fastening elements 0°-90° with a magnetic connection and mechanic security book for a transversally installation between two lines of the profile. The Light Tube are only fed by one od the ends and do not communicate current through the other end. Only compatible with DALI, I-10V, FLOS SMART CONTROL profile version.

#### Light Tube ø30 Direct 1200 mm Dimmable I-10V

designed by Vincent Van Duysen

Diffused LED light module to be installed in The Infra-Structure System.

Light Tube ø30 Direct 1200 mm Dimmable 1-10V

designed by Vincent Van Duysen

Diffused LED light module to be installed in The Infra-Structure System.

03.8106.40.1V - 2146lm White
03.8106.14.1V - 2146lm Black