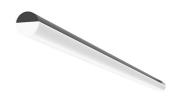

#### Light Tube ø30 Direct 1200 mm Dimmable I-10V

designed by Vincent Van Duysen

Diffused LED light module to be installed in The Infra-Structure System.

Light Tube ø30 Direct 1200 mm Dimmable 1-10V

designed by Vincent Van Duysen

Diffused LED light module to be installed in The Infra-Structure System.

03.8106.40.1V - 2146lm White
03.8106.14.1V - 2146lm Black