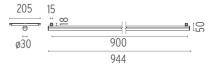

#### LIGHT TUBE Ø30 DIRECT 900 MM ON BOARD DIMMER

**Number of heads** 

**Mounting** Track mounting

Top LED 23W 2048 lm 3000K CRI 90 Lamps description

Luminaire luminous flux See reference number

Voltage (V) 48 **Environment** Indoor

System turning fastening elements  $0^{\circ}$ - $90^{\circ}$  with a magnetic connection and mechanic security bock for a Notes

transversally installation between two lines of the profile. The Light Tube are only fed by one od the ends and do not communicate current through the other end.