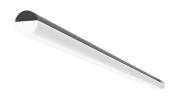

#### Light Tube ø30 Direct 900 mm On Board Dimmer

designed by Vincent Van Duysen

Diffused LED light module to be installed in The Infra-Structure System.

# Light Tube ø30 Direct 900 mm On Board Dimmer

designed by Vincent Van Duysen

Diffused LED light module to be installed in The Infra-Structure System.

03.8105.40 - 1671lm White
03.8105.14 - 1671lm Black