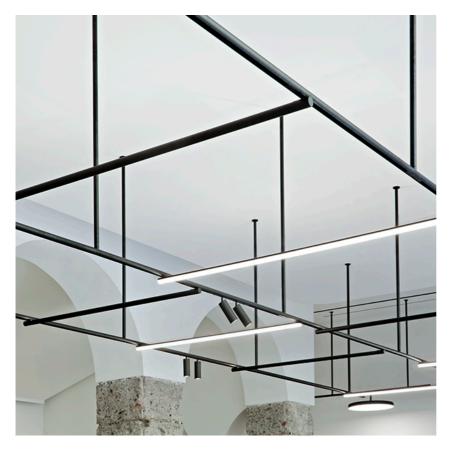

#### Light Tube ø30 Direct 900 mm On Board Dimmer

designed by Vincent Van Duysen

Diffused LED light module to be installed in The Infra-Structure System.

# Light Tube ø30 Direct 900 mm On Board Dimmer

designed by Vincent Van Duysen

Diffused LED light module to be installed in The Infra-Structure System.

03.8105.40 - 1671lm White
03.8105.14 - 1671lm Black