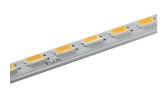

#### Light Tube ø30 Direct 900 mm On Board Dimmer

designed by Vincent Van Duysen

Diffused LED light module to be installed in The Infra-Structure System.

# Light Tube ø30 Direct 900 mm On Board Dimmer

designed by Vincent Van Duysen

Diffused LED light module to be installed in The Infra-Structure System.

03.8105.40 - 1671lm White
03.8105.14 - 1671lm Black