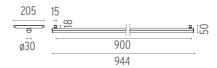

#### LIGHT TUBE Ø30 DIRECT 900 MM ON BOARD DIMMER

**Number of heads** 

**Mounting** Track mounting

Top LED 23W 2048 lm 3000K CRI 90 Lamps description

Luminaire luminous flux See reference number

Voltage (V) 48 **Environment** Indoor

System turning fastening elements  $0^{\circ}$ - $90^{\circ}$  with a magnetic connection and mechanic security bock for a Notes

transversally installation between two lines of the profile. The Light Tube are only fed by one od the ends and do not communicate current through the other end.

# **OPTICAL**

**Aiming** Fixed Light distribution symmetry Symmetric 145° Beam angle

### **ELECTRICAL**

Transformer availability Separate item Transformer mounting Remote

Transformer type Electronic dimmable

Without **Emergency** 