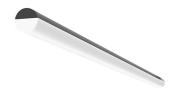

#### Light Tube ø30 Direct 1500 mm On Board Dimmer

designed by Vincent Van Duysen

Diffused LED light module to be installed in The Infra-Structure System.

03.8102.40 - 2331lm White 03.8102.14 - 2331lm Black

Light Tube ø30 Direct 1500 mm On Board Dimmer

designed by Vincent Van Duysen

Diffused LED light module to be installed in The Infra-Structure System.

03.8102.40 - 2331lm White
03.8102.14 - 2331lm Black