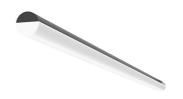

#### Light Tube ø30 Direct 1500 mm On Board Dimmer

designed by Vincent Van Duysen

Diffused LED light module to be installed in The Infra-Structure System.

03.8102.40 - 2331lm White 03.8102.14 - 2331lm Black

Light Tube ø30 Direct 1500 mm On Board Dimmer

designed by Vincent Van Duysen

Diffused LED light module to be installed in The Infra-Structure System.

03.8102.40 - 2331lm White
03.8102.14 - 2331lm Black