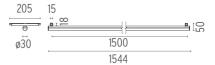

### LIGHT TUBE Ø30 DIRECT 1500 MM ON BOARD DIMMER

**Number of heads** 

**Mounting** Track mounting

Top LED 38W 2912 lm 2700K CRI 90 Lamps description

Luminaire luminous flux See reference number

Voltage (V) 48 **Environment** Indoor

#### Light Tube ø30 Direct 1500 mm On Board Dimmer

designed by Vincent Van Duysen

Diffused LED light module to be installed in The Infra-Structure System.

03.8102.40 - 2331lm White 03.8102.14 - 2331lm Black

Light Tube ø30 Direct 1500 mm On Board Dimmer

designed by Vincent Van Duysen

Diffused LED light module to be installed in The Infra-Structure System.

03.8102.40 - 2331lm White
03.8102.14 - 2331lm Black