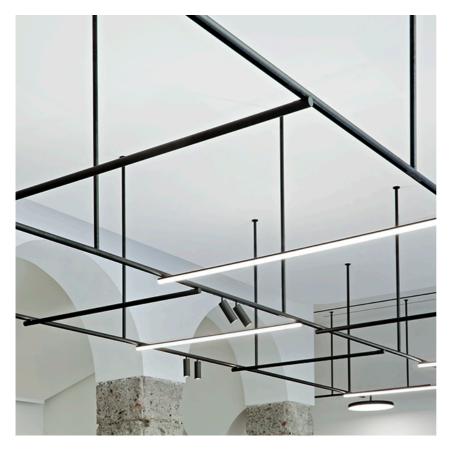

#### Light Tube ø30 Direct 1500 mm On Board Dimmer

designed by Vincent Van Duysen

Diffused LED light module to be installed in The Infra-Structure System.

03.8102.40 - 2331lm White 03.8102.14 - 2331lm Black

Light Tube ø30 Direct 1500 mm On Board Dimmer

designed by Vincent Van Duysen

Diffused LED light module to be installed in The Infra-Structure System.

03.8102.40 - 2331lm White
03.8102.14 - 2331lm Black

System turning fastening elements  $0^{\circ}$ - $90^{\circ}$  with a magnetic connection and mechanic security bock for a Notes

transversally installation between two lines of the profile. The Light Tube are only fed by one od the ends and do not communicate current through the other end.