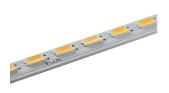

#### Light Tube ø30 Direct 1500 mm On Board Dimmer

designed by Vincent Van Duysen

Diffused LED light module to be installed in The Infra-Structure System.

03.8102.40 - 2331lm White 03.8102.14 - 2331lm Black

Light Tube ø30 Direct 1500 mm On Board Dimmer

designed by Vincent Van Duysen

Diffused LED light module to be installed in The Infra-Structure System.

03.8102.40 - 2331lm White
03.8102.14 - 2331lm Black