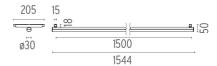

### LIGHT TUBE Ø30 DIRECT 1500 MM ON BOARD DIMMER

**Number of heads** 

**Mounting** Track mounting

Top LED 38W 2912 lm 2700K CRI 90 Lamps description

Luminaire luminous flux See reference number

Voltage (V) 48 **Environment** Indoor

#### Light Tube ø30 Direct 1500 mm On Board Dimmer

designed by Vincent Van Duysen

Diffused LED light module to be installed in The Infra-Structure System.

03.8102.40 - 2331lm White 03.8102.14 - 2331lm Black

Light Tube ø30 Direct 1500 mm On Board Dimmer

designed by Vincent Van Duysen

Diffused LED light module to be installed in The Infra-Structure System.

03.8102.40 - 2331lm White
03.8102.14 - 2331lm Black