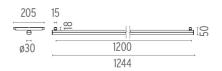

### Light Tube ø30 Direct 1200 mm On Board Dimmer

designed by Vincent Van Duysen

Diffused LED light module to be installed in The Infra-Structure System.

| 03.8101.40 - 1908lm | White |
|---------------------|-------|
| 03.8101.14 - 1908lm | Black |

## Light Tube ø30 Direct 1200 mm On Board Dimmer

designed by Vincent Van Duysen

Diffused LED light module to be installed in The Infra-Structure System.

| 03.8101.40 - 1908lm | White |
|---------------------|-------|
| 03.8101.14 - 1908lm | Black |