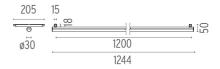

## LIGHT TUBE Ø30 DIRECT I 200 MM ON BOARD DIMMER

Number of heads Mounting Lamps description Luminaire luminous flux Voltage (V) Environment Notes I Track mounting Top LED 30W 2366 Im 2700K CRI 90 See reference number 48 Indoor System turning fastening elements 0°-90° with a magnetic connection and mechanic security bock for a transversally installation between two lines of the profile. The Light Tube are only fed by one od the ends and do not communicate current through the other end.

### Light Tube ø30 Direct 1200 mm On Board Dimmer

designed by Vincent Van Duysen

Diffused LED light module to be installed in The Infra-Structure System.

| 03.8101.40 - 1908lm | White |
|---------------------|-------|
| 03.8101.14 - 1908lm | Black |

## Light Tube ø30 Direct 1200 mm On Board Dimmer

designed by Vincent Van Duysen

Diffused LED light module to be installed in The Infra-Structure System.

| 03.8101.40 - 1908lm | White |
|---------------------|-------|
| 03.8101.14 - 1908lm | Black |