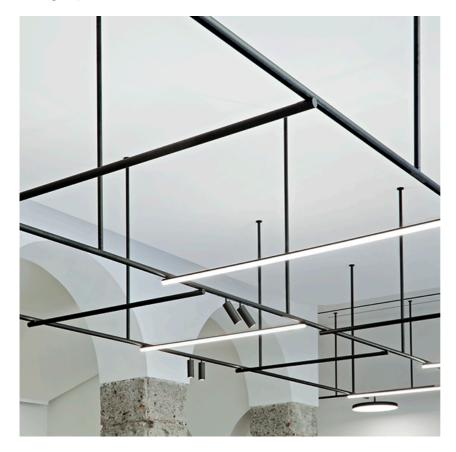

### Light Tube ø30 Direct 1200 mm On Board Dimmer

designed by Vincent Van Duysen

Diffused LED light module to be installed in The Infra-Structure System.

| 03.8101.40 - 1908lm | White |
|---------------------|-------|
| 03.8101.14 - 1908lm | Black |

## Light Tube ø30 Direct 1200 mm On Board Dimmer

designed by Vincent Van Duysen

Diffused LED light module to be installed in The Infra-Structure System.

| 03.8101.40 - 1908lm | White |
|---------------------|-------|
| 03.8101.14 - 1908lm | Black |