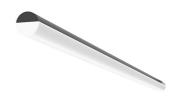

# Light Tube ø30 Direct 1200 mm Dali Version

designed by Vincent Van Duysen

Diffused LED light module to be installed in The Infra-Structure System.

03.8101.40.DA - 1908lm White
03.8101.14.DA - 1908lm Black