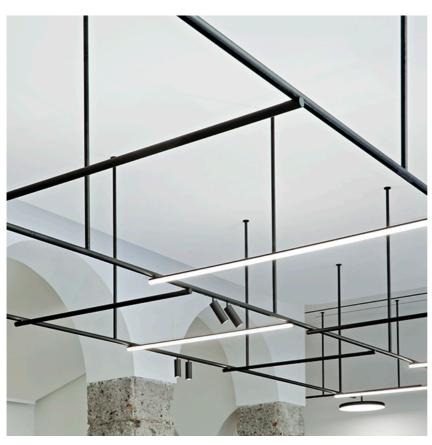

## **ELECTRICAL**

Transformer availability Separate item Transformer mounting Remote

Transformer type Electronic dimmable dali

**Emergency** Without

designed by Vincent Van Duysen

Diffused LED light module to be installed in The Infra-Structure System.

# Light Tube ø30 Direct 1200 mm Dali Version

designed by Vincent Van Duysen

Diffused LED light module to be installed in The Infra-Structure System.

03.8101.40.DA - 1908lm White
03.8101.14.DA - 1908lm Black