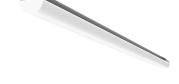

# Light Tube ø30 Direct 1200 mm Dali Version

designed by Vincent Van Duysen

Diffused LED light module to be installed in The Infra-Structure System.

03.8101.40.DA - 1908lm White
03.8101.14.DA - 1908lm Black