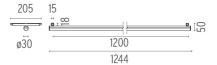

## **LIGHT TUBE Ø30 DIRECT 1200 MM DALI VERSION**

**Number of heads** 

**Mounting** Track mounting

Top LED 30W 2366 lm 2700K CRI 90 Lamps description

Luminaire luminous flux See reference number

Voltage (V) 48 **Environment** Indoor

Notes

System turning fastening elements 0°-90° with a magnetic connection and mechanic security book for a transversally installation between two lines of the profile. The Light Tube are only fed by one od the ends and do not communicate current through the other end. Only compatible with DALI, I-10V, FLOS SMART CONTROL profile version.