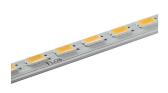

# Light Tube ø30 Direct 1200 mm Dali Version

designed by Vincent Van Duysen

Diffused LED light module to be installed in The Infra-Structure System.

03.8101.40.DA - 1908lm White
03.8101.14.DA - 1908lm Black