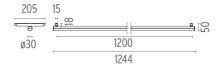

## **LIGHT TUBE Ø30 DIRECT 1200 MM DALI VERSION**

**Number of heads** 

**Mounting** Track mounting

Top LED 30W 2366 lm 2700K CRI 90 Lamps description

Luminaire luminous flux See reference number

Voltage (V) 48 **Environment** Indoor

## **OPTICAL**

**Aiming** Fixed Light distribution symmetry Symmetric 145° Beam angle

## **ELECTRICAL**

Transformer availability Separate item Transformer mounting Remote

Transformer type Electronic dimmable dali

**Emergency** Without

designed by Vincent Van Duysen

Diffused LED light module to be installed in The Infra-Structure System.