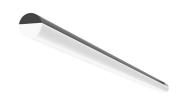

### Light Tube ø30 Direct 1200 mm Dimmable 1-10V

designed by Vincent Van Duysen

Diffused LED light module to be installed in The Infra-Structure System.

| CERTIFICATIONS |        |            |    |  |
|----------------|--------|------------|----|--|
| ((             | \FZ    | $\bigcirc$ | IP |  |
| נכ             | $\vee$ | 30-100%    | 20 |  |

# Light Tube ø30 Direct 1200 mm Dimmable 1-10V

designed by Vincent Van Duysen

Diffused LED light module to be installed in The Infra-Structure System.

| 03.8101.40.1V - 1908lm | White |
|------------------------|-------|
| 03.8101.14.1V - 1908lm | Black |