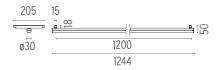

# LIGHT TUBE Ø30 DIRECT 1200 MM DIMMABLE 1-10V

Number of heads Mounting Lamps description Luminaire luminous flux Voltage (V) Environment Notes I Track mounting Top LED 30W 2366 Im 2700K CRI 90 See reference number 48 Indoor System turning fastening elements 0°-90° for

### Light Tube ø30 Direct 1200 mm Dimmable 1-10V

designed by Vincent Van Duysen

Diffused LED light module to be installed in The Infra-Structure System.

| CERTIFICATIONS |        |            |    |  |
|----------------|--------|------------|----|--|
| ((             | \FZ    | $\bigcirc$ | IP |  |
| נכ             | $\vee$ | 30-100%    | 20 |  |

# Light Tube ø30 Direct 1200 mm Dimmable 1-10V

designed by Vincent Van Duysen

Diffused LED light module to be installed in The Infra-Structure System.

| 03.8101.40.1V - 1908lm | White |
|------------------------|-------|
| 03.8101.14.1V - 1908lm | Black |