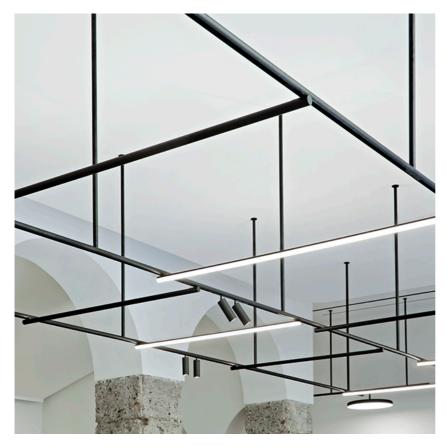

# LIGHT TUBE Ø30 DIRECT 1200 MM DIMMABLE 1-10V

Number of heads Mounting Lamps description Luminaire luminous flux Voltage (V) Environment Notes I Track mounting Top LED 30W 2366 Im 2700K CRI 90 See reference number 48 Indoor System turning fastening elements 0°-90° for

System turning fastening elements 0°-90° with a magnetic connection and mechanic security bock for a transversally installation between two lines of the profile. The Light Tube are only fed by one od the ends and do not communicate current through the other end. Only compatible with DALI, I-10V, FLOS SMART CONTROL profile version.

### Light Tube ø30 Direct 1200 mm Dimmable 1-10V

designed by Vincent Van Duysen

Diffused LED light module to be installed in The Infra-Structure System.

| CERTIFICATIONS |        |            |    |  |
|----------------|--------|------------|----|--|
| ((             | \FZ    | $\bigcirc$ | IP |  |
| נכ             | $\vee$ | 30-100%    | 20 |  |

# Light Tube ø30 Direct 1200 mm Dimmable 1-10V

designed by Vincent Van Duysen

Diffused LED light module to be installed in The Infra-Structure System.

| 03.8101.40.1V - 1908lm | White |
|------------------------|-------|
| 03.8101.14.1V - 1908lm | Black |