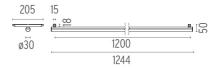

# LIGHT TUBE Ø30 DIRECT 1200 MM DIMMABLE 1-10V

Number of heads Mounting Lamps description Luminaire luminous flux Voltage (V) Environment Notes I Track mounting Top LED 30W 2366 Im 2700K CRI 90 See reference number 48 Indoor System turning fastening elements 0°-90° for