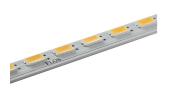

#### Light Tube ø30 Direct 900 mm On Board Dimmer

designed by Vincent Van Duysen

Diffused LED light module to be installed in The Infra-Structure System.

03.8100.40 - 1485lm White 03.8100.14 - 1485lm Black

# Light Tube ø30 Direct 900 mm On Board Dimmer

designed by Vincent Van Duysen

Diffused LED light module to be installed in The Infra-Structure System.

03.8100.40 - 1485lm White
03.8100.14 - 1485lm Black