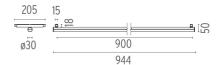

#### LIGHT TUBE Ø30 DIRECT 900 MM ON BOARD DIMMER

**Number of heads** 

**Mounting** Track mounting

Top LED 23W 1820 lm 2700K CRI 90 Lamps description

Luminaire luminous flux See reference number

Voltage (V) 48 **Environment** Indoor

#### Light Tube ø30 Direct 900 mm On Board Dimmer

designed by Vincent Van Duysen

Diffused LED light module to be installed in The Infra-Structure System.

03.8100.40 - 1485lm White 03.8100.14 - 1485lm Black

# Light Tube ø30 Direct 900 mm On Board Dimmer

designed by Vincent Van Duysen

Diffused LED light module to be installed in The Infra-Structure System.

03.8100.40 - 1485lm White
03.8100.14 - 1485lm Black