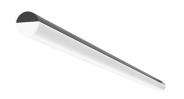

#### Light Tube ø30 Direct 900 mm On Board Dimmer

designed by Vincent Van Duysen

Diffused LED light module to be installed in The Infra-Structure System.

03.8100.40 - 1485lm White 03.8100.14 - 1485lm Black

# Light Tube ø30 Direct 900 mm On Board Dimmer

designed by Vincent Van Duysen

Diffused LED light module to be installed in The Infra-Structure System.

03.8100.40 - 1485lm White
03.8100.14 - 1485lm Black