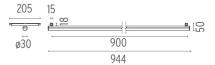

#### LIGHT TUBE Ø30 DIRECT 900 MM ON BOARD DIMMER

**Number of heads** 

**Mounting** Track mounting

Top LED 23W 1820 lm 2700K CRI 90 Lamps description

Luminaire luminous flux See reference number

Voltage (V) 48 **Environment** Indoor

#### Light Tube ø30 Direct 900 mm On Board Dimmer

designed by Vincent Van Duysen

Diffused LED light module to be installed in The Infra-Structure System.

03.8100.40 - 1485lm White 03.8100.14 - 1485lm Black

# Light Tube ø30 Direct 900 mm On Board Dimmer

designed by Vincent Van Duysen

Diffused LED light module to be installed in The Infra-Structure System.

03.8100.40 - 1485lm White
03.8100.14 - 1485lm Black