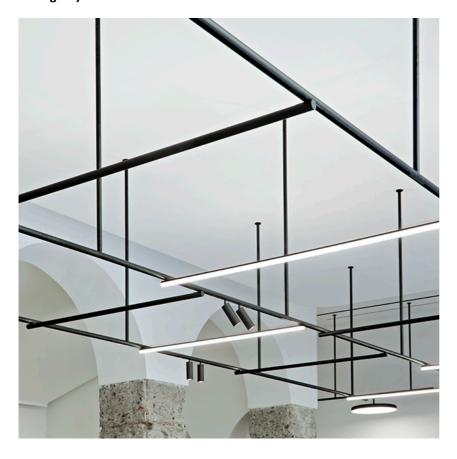

#### Light Tube ø30 Direct 900 mm On Board Dimmer

designed by Vincent Van Duysen

Diffused LED light module to be installed in The Infra-Structure System.

03.8100.40 - 1485lm White 03.8100.14 - 1485lm Black

# Light Tube ø30 Direct 900 mm On Board Dimmer

designed by Vincent Van Duysen

Diffused LED light module to be installed in The Infra-Structure System.

03.8100.40 - 1485lm White
03.8100.14 - 1485lm Black