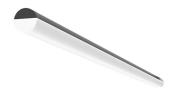

#### Light Tube ø30 Direct 900 mm On Board Dimmer

designed by Vincent Van Duysen

Diffused LED light module to be installed in The Infra-Structure System.

03.8100.40 - 1485lm White 03.8100.14 - 1485lm Black

# Light Tube ø30 Direct 900 mm On Board Dimmer

designed by Vincent Van Duysen

Diffused LED light module to be installed in The Infra-Structure System.

03.8100.40 - 1485lm White
03.8100.14 - 1485lm Black