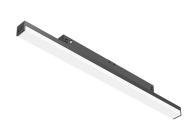

#### LIGHT STRIPE 1500 MM DIMMABLE 1-10V

L

Fixed

lll°

Symmetric

Number of heads Mounting Lamps description Luminaire luminous flux Voltage (V) Environment Notes

Track mounting Top LED 30W 2950 Im 3000K CRI 90 See reference number 48 Indoor Only compatible with DALI, I-10V, FLOS SMART CONTROL profile version.

Diffused LED light module to be installed in The Tracking Magnet System.

### Light Stripe 1500 mm Dimmable 1-10V . Lamps

Top LED Lamp category: LED Socket: Special base Lamp type: Top LED

Light Stripe 1500 mm Dimmable 1-10V designed by FLOS Architectural

Diffused LED light module to be installed in The Tracking Magnet System.