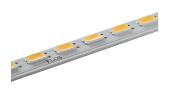

#### LIGHT STRIPE 1500 MM DIMMABLE 1-10V

L

Fixed

lll°

Symmetric

Number of heads Mounting Lamps description Luminaire luminous flux Voltage (V) Environment Notes

Track mounting Top LED 30W 2950 Im 3000K CRI 90 See reference number 48 Indoor Only compatible with DALI, I-10V, FLOS SMART CONTROL profile version.

### Light Stripe 1500 mm Dimmable 1-10V . Lamps

Top LED Lamp category: LED Socket: Special base Lamp type: Top LED

Light Stripe 1500 mm Dimmable 1-10V designed by FLOS Architectural

Diffused LED light module to be installed in The Tracking Magnet System.