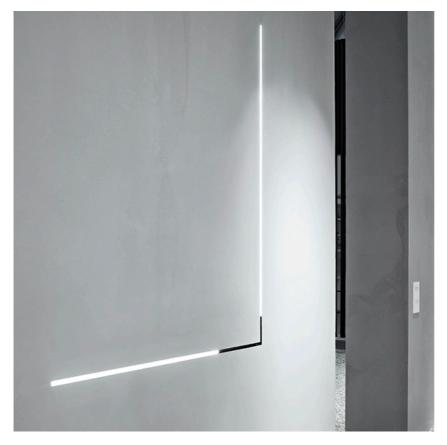

# FLOS

#### LIGHT STRIPE 1500 MM DIMMABLE 1-10V

L

Fixed

lll°

Symmetric

Number of heads Mounting Lamps description Luminaire luminous flux Voltage (V) Environment Notes

Track mounting Top LED 30W 2950 Im 3000K CRI 90 See reference number 48 Indoor Only compatible with DALI, I-10V, FLOS SMART CONTROL profile version.

### OPTICAL

Aiming Light distribution symmetry Beam angle

## ELECTRICAL

Transformer availability Transformer mounting Transformer type Emergency

Separate item Remote Electronic dimmable I-10V Without





Light Stripe 1500 mm Dimmable 1-10V designed by FLOS Architectural

Diffused LED light module to be installed in The Tracking Magnet System.





## CERTIFICATIONS



IP 20

# FLOS

### Light Stripe 1500 mm Dimmable 1-10V . Lamps



Top LED Lamp category: LED Socket: Special base Lamp type: Top LED



Light Stripe 1500 mm Dimmable 1-10V designed by FLOS Architectural

Diffused LED light module to be installed in The Tracking Magnet System.