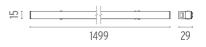

#### LIGHT STRIPE 1500 MM DIMMABLE 1-10V

L

Fixed

lll°

Symmetric

Number of heads Mounting Lamps description Luminaire luminous flux Voltage (V) Environment Notes

Track mounting Top LED 30W 2950 Im 3000K CRI 90 See reference number 48 Indoor Only compatible with DALI, I-10V, FLOS SMART CONTROL profile version.

### Light Stripe 1500 mm Dimmable 1-10V . Lamps

Top LED Lamp category: LED Socket: Special base Lamp type: Top LED

Light Stripe 1500 mm Dimmable 1-10V designed by FLOS Architectural

Diffused LED light module to be installed in The Tracking Magnet System.