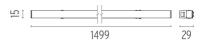

#### LIGHT STRIPE 1500 MM DIMMABLE 1-10V

L

Fixed

lll°

Symmetric

Number of heads Mounting Lamps description Luminaire luminous flux Voltage (V) Environment Notes

Track mounting Top LED 30W 2950 Im 3000K CRI 90 See reference number 48 Indoor Only compatible with DALI, I-10V, FLOS SMART CONTROL profile version.