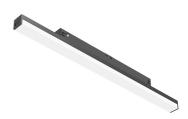

#### LIGHT STRIPE 1500 MM DIMMABLE 1-10V

L

Fixed

lll°

Symmetric

Number of heads Mounting Lamps description Luminaire luminous flux Voltage (V) Environment Notes

Track mounting Top LED 30W 2950 Im 3000K CRI 90 See reference number 48 Indoor Only compatible with DALI, I-10V, FLOS SMART CONTROL profile version.

### Light Stripe 1500 mm Dimmable 1-10V . Lamps

Top LED Lamp category: LED Socket: Special base Lamp type: Top LED

Light Stripe 1500 mm Dimmable 1-10V designed by FLOS Architectural

Diffused LED light module to be installed in The Tracking Magnet System.